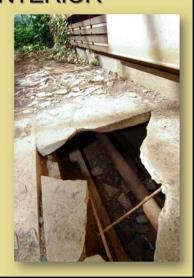

#### **EXISTING STRUCTURE IS UNSTABLE**

- WEAK FLOORS THROUGHOUT.
- HOLES IN FLOORS THROUGHOUT.
- UNSTABLE WALLS.
- UNSTABLE STAIRS TO SPORTS BUILDING THIRD FLOOR.
- UNUSABLE STAIRS TO SCHOOL SECOND FLOOR.
- DETERIORATING SKYLIGHTS IN TENNIS COURTS AND SWIMMING POOL.

#### UNPROTECTED DROP-OFFS

- SWIMMING POOL.
- SECOND AND THIRD FLOOR OBSERVATION AREAS.
- DUMB WAITER SHAFT FIRST TO THIRD FLOOR.