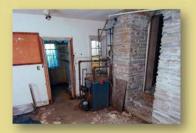

#### **EXISTING STRUCTURE IS UNSTABLE**

- WEAK FLOORS THROUGHOUT.
- HOLES IN FLOORS THROUGHOUT.
- UNSTABLE WALLS.
- UNSTABLE STAIRS TO SPORTS BUILDING THIRD FLOOR.
- UNUSABLE STAIRS TO SCHOOL SECOND FLOOR.
- DETERIORATING SKYLIGHTS IN TENNIS COURTS AND SWIMMING POOL.

#### UNPROTECTED DROP-OFFS

- SWIMMING POOL.
- SECOND AND THIRD FLOOR OBSERVATION AREAS.
- DUMB WAITER SHAFT FIRST TO THIRD FLOOR.

## SPORTS BUILDING - INTERIOR

- GENERAL CONDITIONS OF FACILITIES
  - DETERIORATED AND HAZARDOUS.
  - OVERGROWTH EXTENSIVE IN POOL ENCLOSURE.
  - REMOVAL OF GROWTH WILL BE REQUIRED TO PERFORM WORK AND MUST BE PERFORMED PRIOR TO COMMENCEMENT OF ASBESTOS WORK.