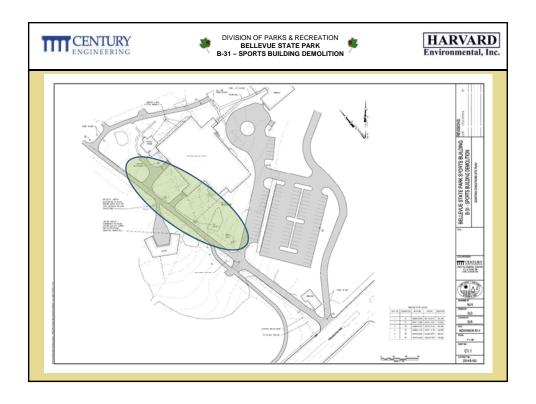

STATE OF DELAWARE
DEPARTMENT OF NATURAL RESOURCES AND ENVIRONMENTAL CONTROL
DIVISION OF PARKS & RECREATION

# BELLEVUE STATE PARK B-31 – SPORTS BUILDING DEMOLITION

## SITE TOUR

STATE OF DELAWARE DEPARTMENT OF NATURAL RESOURCES AND ENVIRONMENTAL CONTROL DIVISION OF PARKS & RECREATION

BELLEVUE STATE PARK
B-31 – SPORTS BUILDING DEMOLITION