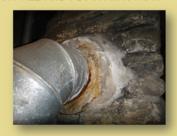

- FLAKING LEAD BASED PAINT EXTERIOR
- ASBESTOS ROOF TAR MATERIALS
- ASBESTOS FLAT TAR BLACK ROOF MASTICS
- ASBESTOS BUILT UP ROOFING MATERIALS
- ASBESTOS ROOF TAR PAPER
- ASBESTOS ROOF FLASHING MATERIALS
- ASBESTOS FIRE BRICK BOILER BASE
- CREOSOTE COATED WOOD SLEEPERS
- ASBESTOS PIPE INSULATION
- **ASBESTOS STUCCO MATERIALS**
- ASBESTOS CEMENT ROOF SHINGLES

## SPORTS BUILDING - INTERIOR

- PIPE INSULATION
  - PIPE INSULATION AND DEBRIS IS ASSOCIATED WITH THE INTERIOR OF THE BUILDING.
  - AREAS OF INSULATION ARE NOTED ON DRAWINGS.
  - REMOVAL OF WALL WILL BE REQUIRED TO ACCESS MATERIALS
  - CONTAMINATED CARPETING TO BE REMOVED AND DISPOSED OF AS ASBESTOS WASTE.
  - FULL CONTAINMENT REQUIRED IN AREAS OF PIPE INSULATION REMOVAL.