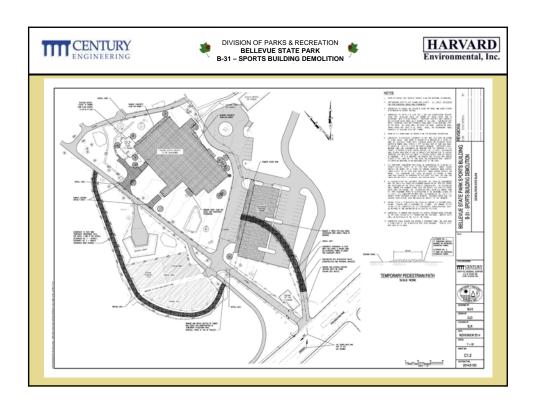

### SITE SECURITY

- INSTALL 6 FOOT TALL PERIMETER SECURITY FENCE WITH SCREENING
  - DEMOLITION SITE.
  - LAY-DOWN/STORAGE AREA.
  - ALL FENCES TO BE SECURED WITH LOCKING GATES.
- CONSTRUCT TEMPORARY PEDESTRIAN PATH
- CONSTRUCT HAUL ROAD FROM PHILA. PIKE TO SITE
- PARK ACTIVITY AT ADJACENT BELLEVUE HALL
  - WEDDINGS.
  - PARK MAINTENANCE.
  - PARK PATRONS ON WALKING PATHS.

## **WORK AT SITE**

- SITE CLEANLINESS
- SITE ACCESS FROM PHILA. PIKE
  - 12 FOOT WIDE GATE POSTS AT PHILA. PIKE.
  - LEFT TURNS IN.
  - RIGHT TURNS OUT.

## SALVAGE ITEMS

- ITEMS TO BE SALVAGED SHOWN ON PLAN SHEET A1.1.
  - FOUNDATION WALL STONES.
  - CORRUGATED GLASS ROOF PANELS.
  - ADDITIONAL ITEMS LISTED ON PLAN SHEET.
- All ITEMS TO BE PALLETIZED AND WRAPPED IN PLASTIC