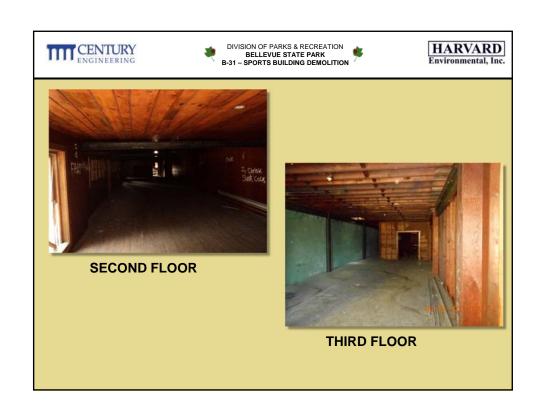

#### **EXISTING STRUCTURE IS UNSTABLE**

- WEAK FLOORS THROUGHOUT.
- HOLES IN FLOORS THROUGHOUT.
- UNSTABLE WALLS.
- UNSTABLE STAIRS TO SPORTS BUILDING THIRD FLOOR.
- UNUSABLE STAIRS TO SCHOOL SECOND FLOOR.
- DETERIORATING SKYLIGHTS IN TENNIS COURTS AND SWIMMING POOL.

#### UNPROTECTED DROP-OFFS

- SWIMMING POOL.
- SECOND AND THIRD FLOOR OBSERVATION AREAS.
- DUMB WAITER SHAFT FIRST TO THIRD FLOOR.