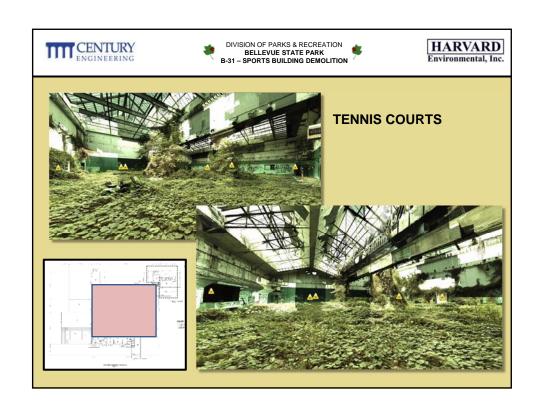

#### **EXISTING STRUCTURE IS UNSTABLE**

- WEAK FLOORS THROUGHOUT.
- HOLES IN FLOORS THROUGHOUT.
- UNSTABLE WALLS.
- UNSTABLE STAIRS TO SPORTS BUILDING THIRD FLOOR.
- UNUSABLE STAIRS TO SCHOOL SECOND FLOOR.
- DETERIORATING SKYLIGHTS IN TENNIS COURTS AND SWIMMING POOL.

#### UNPROTECTED DROP-OFFS

- SWIMMING POOL.
- SECOND AND THIRD FLOOR OBSERVATION AREAS.
- DUMB WAITER SHAFT FIRST TO THIRD FLOOR.