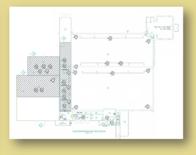

## SALVAGE ITEMS

- ITEMS TO BE SALVAGED SHOWN ON PLAN SHEET A1.1.
  - FOUNDATION WALL STONES.
  - CORRUGATED GLASS ROOF PANELS.
  - ADDITIONAL ITEMS LISTED ON PLAN SHEET.
- All ITEMS TO BE PALLETIZED AND WRAPPED IN PLASTIC

### **GENERAL EXECUTION**

- PRIOR TO ASBESTOS REMOVAL ALL OTHER ENVIRONMENTALLY SENSITIVE MATERIALS ARE REQUIRED TO BE REMOVED FROM THE FACILITY.
- CONTROLS AND SUMMARY OF REQUIREMENTS TO BE IN PLACE ARE IDENTIFIED ON DRAWING "R1.1 - REMEDIATION NOTES AND SCHEDULES".
- THE LOCATIONS AND QUANTITY OF MATERIALS ARE IDENTIFIED ON THE CONTRACT DRAWINGS. "MATERIAL INVENTORY KEY" PROVIDES SPECIFICS ASSOCIATED WITH THE MATERIALS.