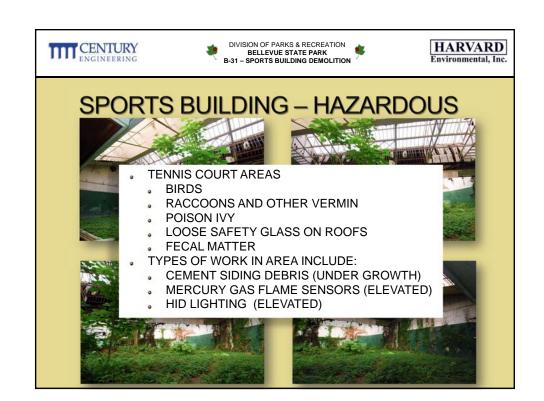

## SPORTS BUILDING - INTERIOR

- GENERAL CONDITIONS OF FACILITIES
  - DETERIORATED AND HAZARDOUS.
  - OVERGROWTH EXTENSIVE IN POOL ENCLOSURE.
  - REMOVAL OF GROWTH WILL BE REQUIRED TO PERFORM WORK AND MUST BE PERFORMED PRIOR TO COMMENCEMENT OF ASBESTOS WORK.

## SPORTS BUILDING - OTHER WORK

- LAMPS AND BALLAST
- LAMPS INCLUDE HID AND FLUORESCENT LAMPS
- ALL LAMP BALLAST ASSUMED TO BE PCB.
- MERCURY SWITCHES AND FLAME SENSOR
- CONTRACTOR RESPONSIBLE FOR REMOVAL PACKAGING, TRANSPORTATION AND DISPOSAL OF ALL MATERIALS IDENTIFIED IN SCOPE OF WORK