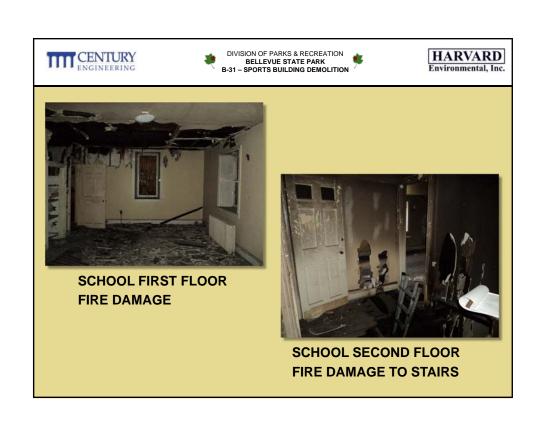

## **DEMOLITION COORDINATION**

- MOUNT PLEASANT SCHOOL
  - HISTORIC STRUCTURE TO BE PROTECTED.
  - CONTRACTOR RESPONSIBLE FOR ESTABLISHING AND SUBMITTING METHODS OF PROTECTION.
  - INTERNAL SHORING AND PATCHING REQUIRED.
  - CLOSE-IN STRUCTURE AFTER DEMOLITION OF SPORTS BUILDING.