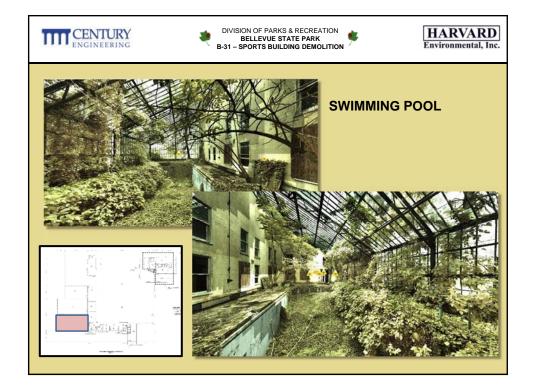

#### **EXISTING STRUCTURE IS UNSTABLE**

- WEAK FLOORS THROUGHOUT.
- HOLES IN FLOORS THROUGHOUT.
- UNSTABLE WALLS.
- UNSTABLE STAIRS TO SPORTS BUILDING THIRD FLOOR.
- UNUSABLE STAIRS TO SCHOOL SECOND FLOOR.
- DETERIORATING SKYLIGHTS IN TENNIS COURTS AND SWIMMING POOL.

#### UNPROTECTED DROP-OFFS

- SWIMMING POOL.
- SECOND AND THIRD FLOOR OBSERVATION AREAS.
- DUMB WAITER SHAFT FIRST TO THIRD FLOOR.

#### SPORTS BUILDING - KEY ITEMS

- POOL ENCLOSURE
  - GLAZING MATERIALS ON WINDOWS ASBESTOS.
  - WINDOWS ARE "SET" IN GLAZING MATERIALS.
  - WILL REQUIRE REMOVAL OF ENTIRE PANEL TO ACCESS SUBSTRATE ASBESTOS GLAZING PRODUCT.
  - WORK WILL BE PERFORMED AFTER INTERIOR POOL ENCLOSURE WORK IS COMPLETED.
  - POOL ENCLOSURE WORK TO BE COMPLETED PRIOR TO DEMOLITION OF BUILDING.

## SPORTS BUILDING - INTERIOR

- GENERAL CONDITIONS OF FACILITIES
  - DETERIORATED AND HAZARDOUS.
  - OVERGROWTH EXTENSIVE IN POOL ENCLOSURE.
  - REMOVAL OF GROWTH WILL BE REQUIRED TO PERFORM WORK AND MUST BE PERFORMED PRIOR TO COMMENCEMENT OF ASBESTOS WORK.

#### SPORTS BUILDING - INTERIOR

- POOL ENCLOSURE
  - IN ADDITION TO WINDOW GLAZING MATERIALS, BEIGE COLORED STUCCO MATERIAL IS ASBESTOS CONTAINING
  - FULL CONTAINMENT SYSTEM REQUIRED.
  - WINDOW AND DOOR CAULKING MATERIALS ARE POSITIVE ASBESTOS.

## SPORTS BUILDING - INTERIOR

- POOL ENCLOSURE
  - PERIMETER TRENCH SYSTEM.
  - ASBESTOS PIPE INSULATION UNDER CONCRETE.
  - INSULATION IS DETERIORATED AND HIGHLY FRIABLE.
  - REMOVAL OF CONCRETE REQUIRED TO ACCESS MATERIALS.