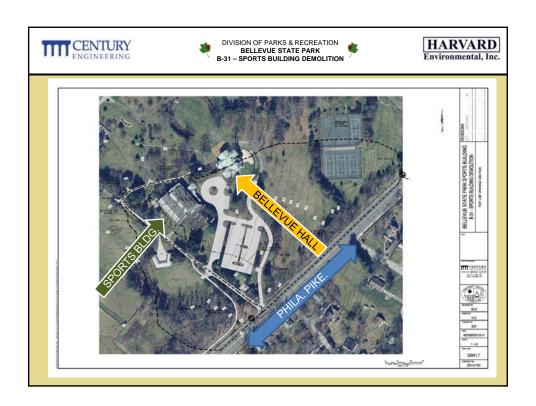

# STATE OF DELAWARE DEPARTMENT OF NATURAL RESOURCES AND ENVIRONMENTAL CONTROL DIVISION OF PARKS & RECREATION

# BELLEVUE STATE PARK B-31 – SPORTS BUILDING DEMOLITION

## **DEMOLITION COORDINATION**

- MOUNT PLEASANT SCHOOL
  - HISTORIC STRUCTURE TO BE PROTECTED.
  - CONTRACTOR RESPONSIBLE FOR ESTABLISHING AND SUBMITTING METHODS OF PROTECTION.
  - INTERNAL SHORING AND PATCHING REQUIRED.
  - CLOSE-IN STRUCTURE AFTER DEMOLITION OF SPORTS BUILDING.

## **DEMOLITION COORDINATION (CONT.)**

- ACTIVE RESIDENCE AT PHILADELPHIA PIKE ENTRANCE
  - REMOVE, SALVAGE, AND REINSTALL GATES
- DELDOT MAINTENANCE OF TRAFFIC
  - INSTALL SIGNAGE ALONG PHILADELPHIA PIKE.
  - PROVISIONS IN "UNIT PRICES" FOR FLAGGER (HOURLY) AND ADDITIONAL TRAFFIC WARNING SIGNS (EACH).
- REPAIR OF DAMAGED ASPHALT PAVEMENT
  - MILL AND OVERLAY AND/OR,
  - FULL DEPTH REPLACEMENT
- AVAILABLE UTILITIES FOR CONTRACTOR CONNECTION
  - WATER & ELECTRICITY

### SITE SECURITY

- INSTALL 6 FOOT TALL PERIMETER SECURITY FENCE WITH SCREENING
  - DEMOLITION SITE.
  - LAY-DOWN/STORAGE AREA.
  - ALL FENCES TO BE SECURED WITH LOCKING GATES.
- CONSTRUCT TEMPORARY PEDESTRIAN PATH
- CONSTRUCT HAUL ROAD FROM PHILA. PIKE TO SITE
- PARK ACTIVITY AT ADJACENT BELLEVUE HALL
  - WEDDINGS.
  - PARK MAINTENANCE.
  - PARK PATRONS ON WALKING PATHS.