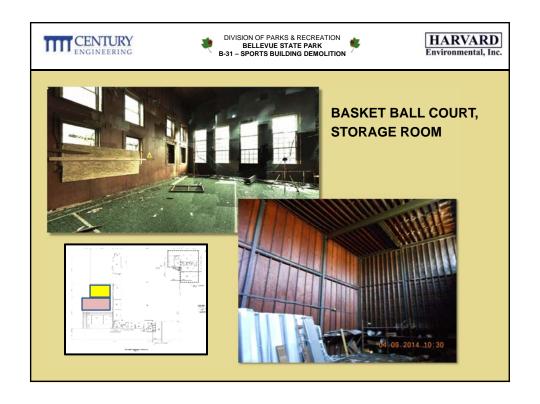

#### **EXISTING STRUCTURE IS UNSTABLE**

- WEAK FLOORS THROUGHOUT.
- HOLES IN FLOORS THROUGHOUT.
- UNSTABLE WALLS.
- UNSTABLE STAIRS TO SPORTS BUILDING THIRD FLOOR.
- UNUSABLE STAIRS TO SCHOOL SECOND FLOOR.
- DETERIORATING SKYLIGHTS IN TENNIS COURTS AND SWIMMING POOL.

#### UNPROTECTED DROP-OFFS

- SWIMMING POOL.
- SECOND AND THIRD FLOOR OBSERVATION AREAS.
- DUMB WAITER SHAFT FIRST TO THIRD FLOOR.