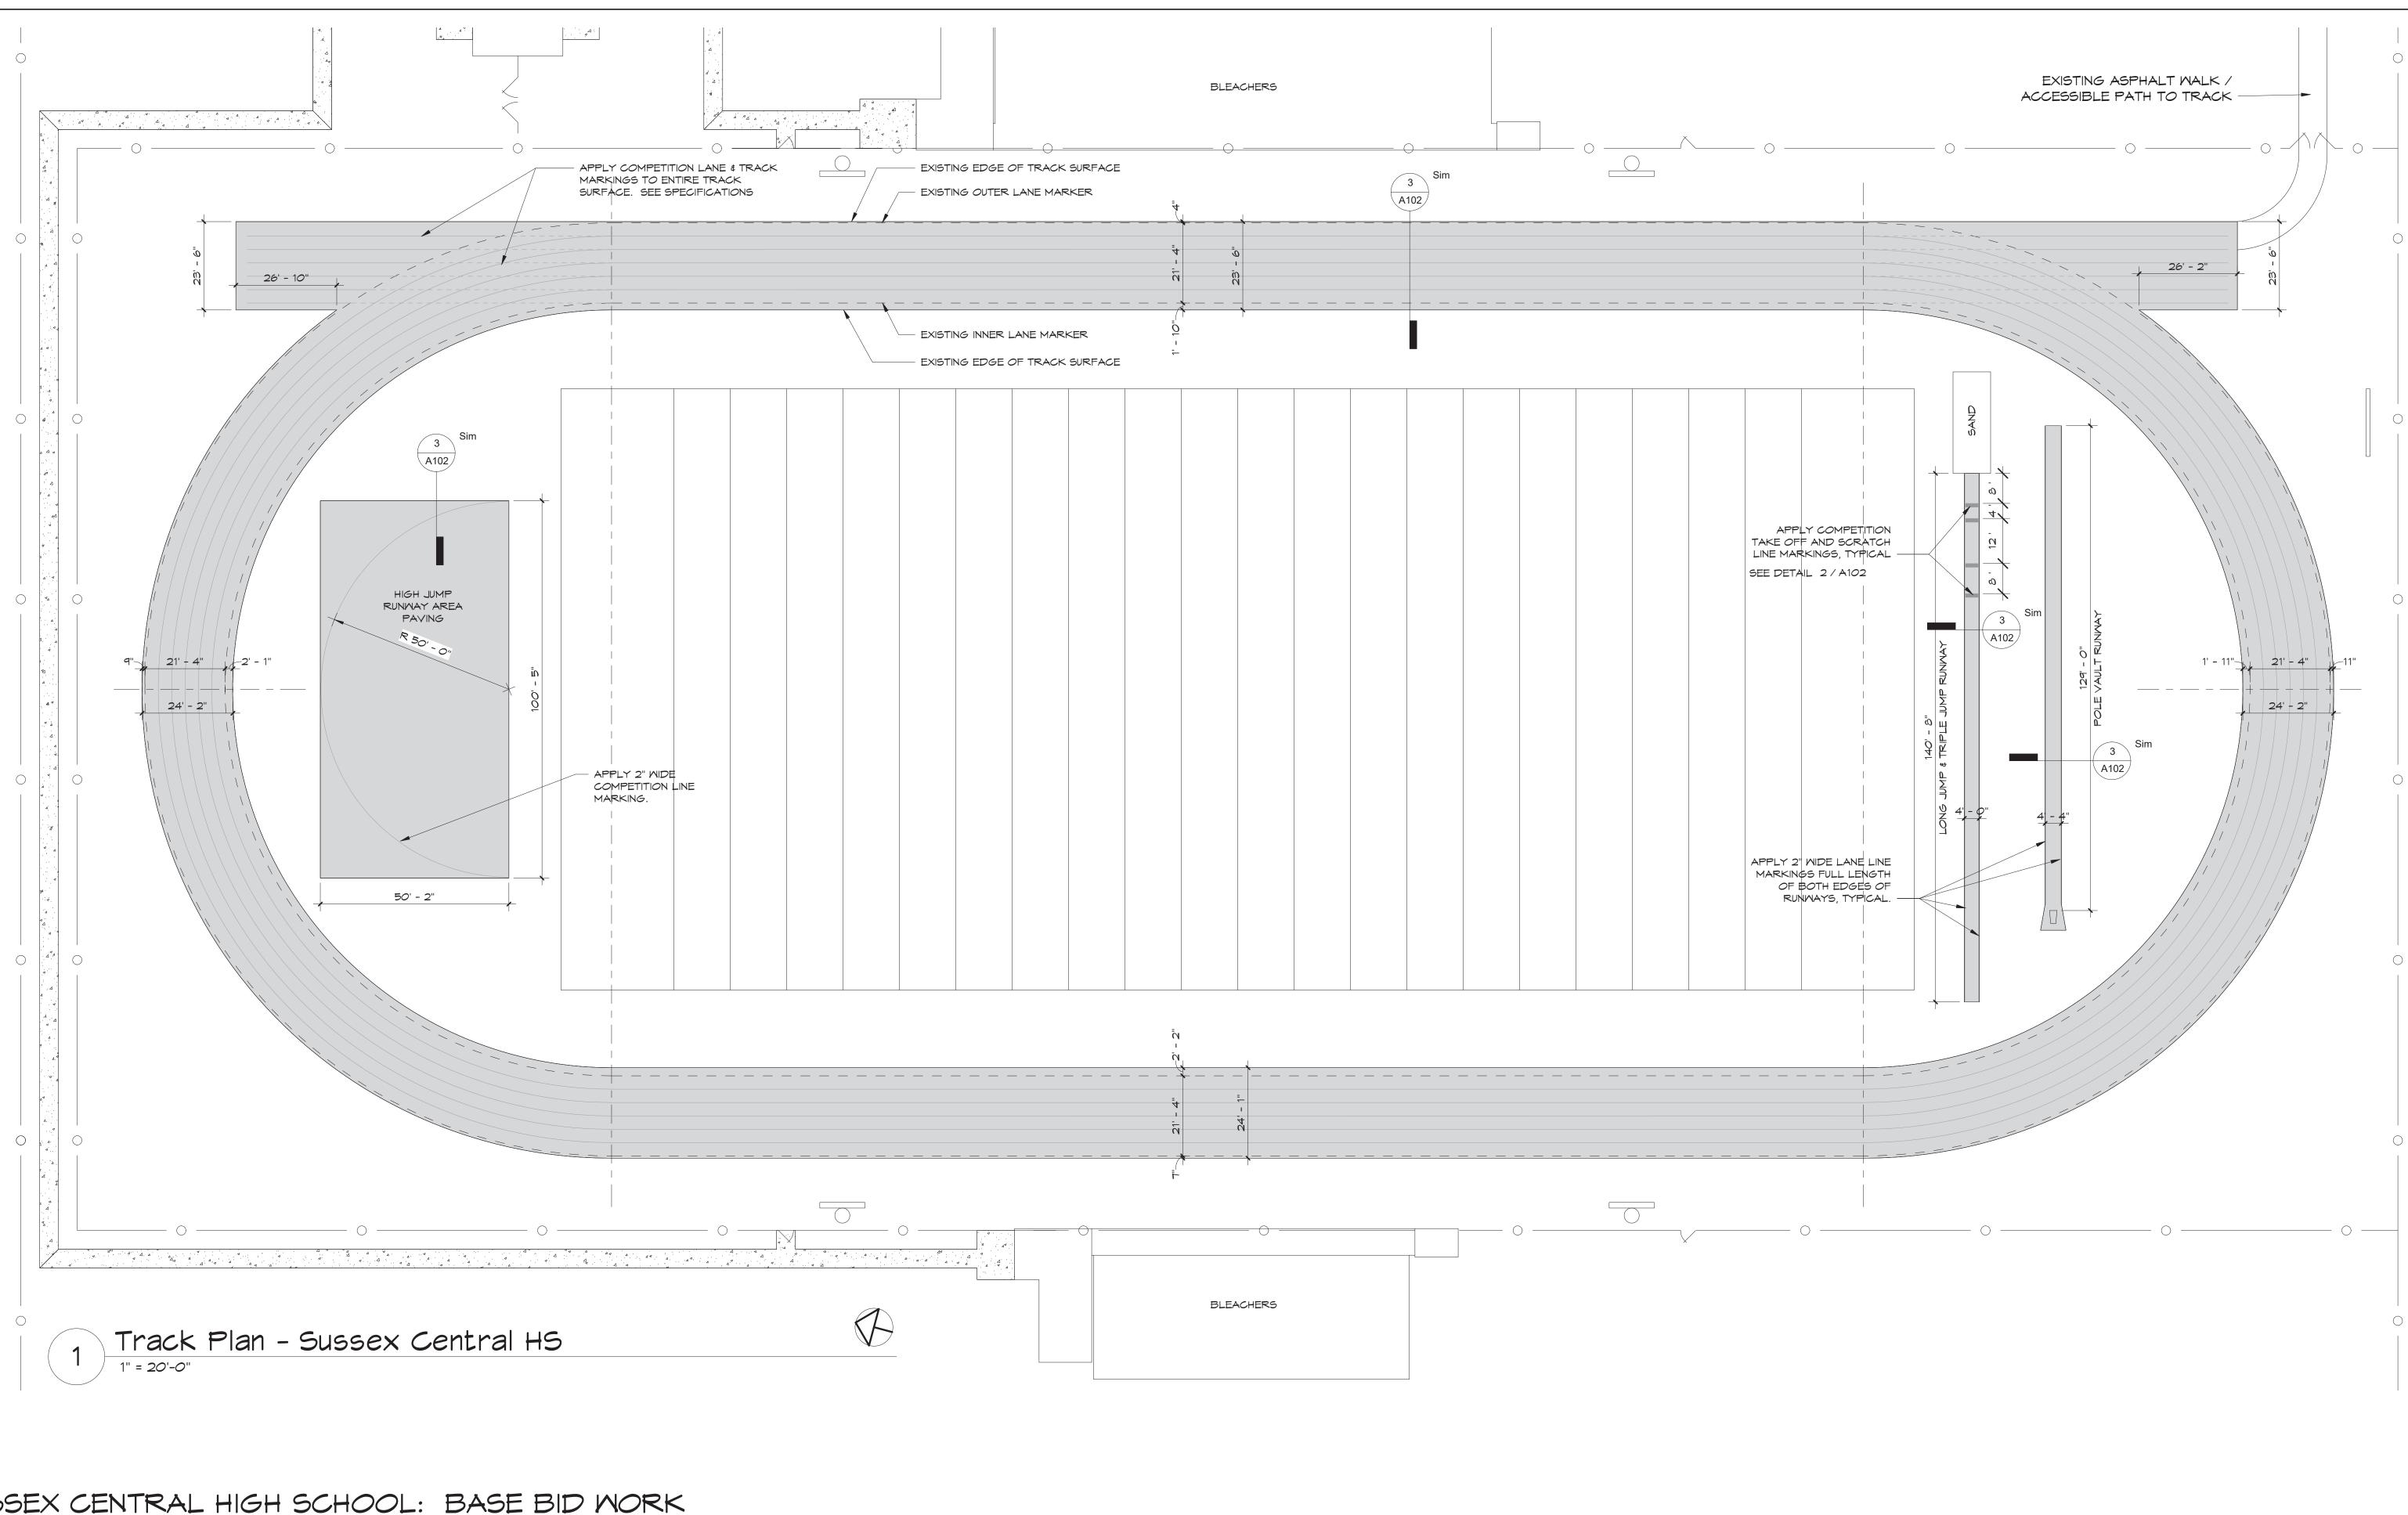

## SUSSEX CENTRAL HIGH SCHOOL: BASE BID WORK

|                             |                    | * HEINETH B. MIL                                                                                                                          |
|-----------------------------|--------------------|-------------------------------------------------------------------------------------------------------------------------------------------|
|                             | TAN                | T S:                                                                                                                                      |
|                             |                    |                                                                                                                                           |
|                             | REPRE<br>CLEND     | RAWING AND THE DESIGN FEATURES<br>SENTED ARE PROPRIETARY TO FEARN-<br>ANIEL ARCHITECTS, INC. AND SHALL<br>E REPRODUCED, ALTERED OR COPIED |
| C                           | WITHO              | E REPRODUCED, ALTERED OR COPIED<br>UT WRITTEN PERMISSION.<br>RN-CLENDANIEL ARCHITECTS, INC.                                               |
| ISSUE D                     | ATE                | S:                                                                                                                                        |
| <br>                        |                    |                                                                                                                                           |
|                             |                    | -                                                                                                                                         |
|                             |                    | -                                                                                                                                         |
| <br>                        |                    | -                                                                                                                                         |
|                             |                    | -                                                                                                                                         |
|                             |                    | -                                                                                                                                         |
|                             |                    | -                                                                                                                                         |
|                             |                    | -                                                                                                                                         |
|                             |                    | -                                                                                                                                         |
|                             |                    | -                                                                                                                                         |
| <br>                        |                    | -                                                                                                                                         |
|                             |                    | -                                                                                                                                         |
| Fearn<br>A r                | <u>r</u> h         | Clendaniel<br><u>i t e c t s</u><br>INC.                                                                                                  |
| 6 Larch Avenue<br>Ph. 302-  |                    |                                                                                                                                           |
| PROJEC                      | Т                  |                                                                                                                                           |
| Indian                      | Rive               | er School District                                                                                                                        |
|                             |                    | Resurfacing                                                                                                                               |
| INDIA                       | N RIV<br>29772     | ER HIGH SCHOOL<br>Armory Road<br>oro, DE 19939                                                                                            |
| 2                           | 26026              | TRAL HIGH SCHOOL<br>Patriots Way<br>town, DE 19947                                                                                        |
| DRAWING TIT                 | LE:<br>CEN         | N & DETAIL - SUSSEX<br>NTRAL HIGH SCHOOL                                                                                                  |
|                             | к вү:<br><b>СА</b> | PROJ. NUMBER:<br>19004                                                                                                                    |
| DATE:<br>05-17-19<br>SCALE: | 9                  | DRAWING NUMBER:<br>A102                                                                                                                   |
| -                           | ted                |                                                                                                                                           |