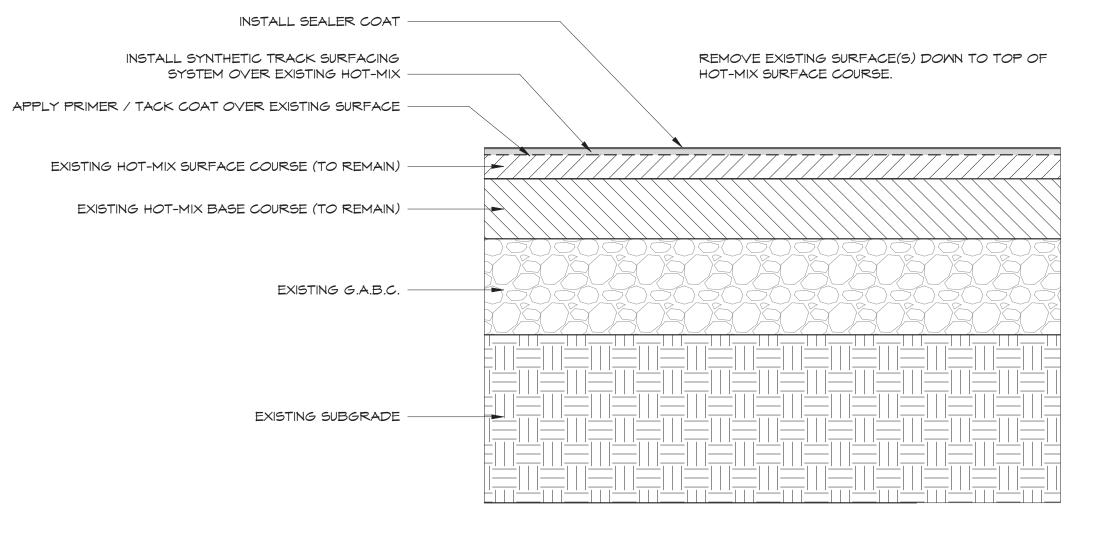

|
| DATE:                                     | ĊA                                | 19004<br>DRAWING NUMBER:                                                                                                                                                                              |
| 05-17-19<br>SCALE:<br>1" = 200'-0"        |                                   |                                                                                                                                                                                                       |



## SUSSEX CENTRAL HIGH SCHOOL: BASE BID WORK







|                             |                    | * HEINETH B. MIL                                                                                                                          |
|-----------------------------|--------------------|-------------------------------------------------------------------------------------------------------------------------------------------|
|                             | TAN                | T S:                                                                                                                                      |
|                             |                    |                                                                                                                                           |
|