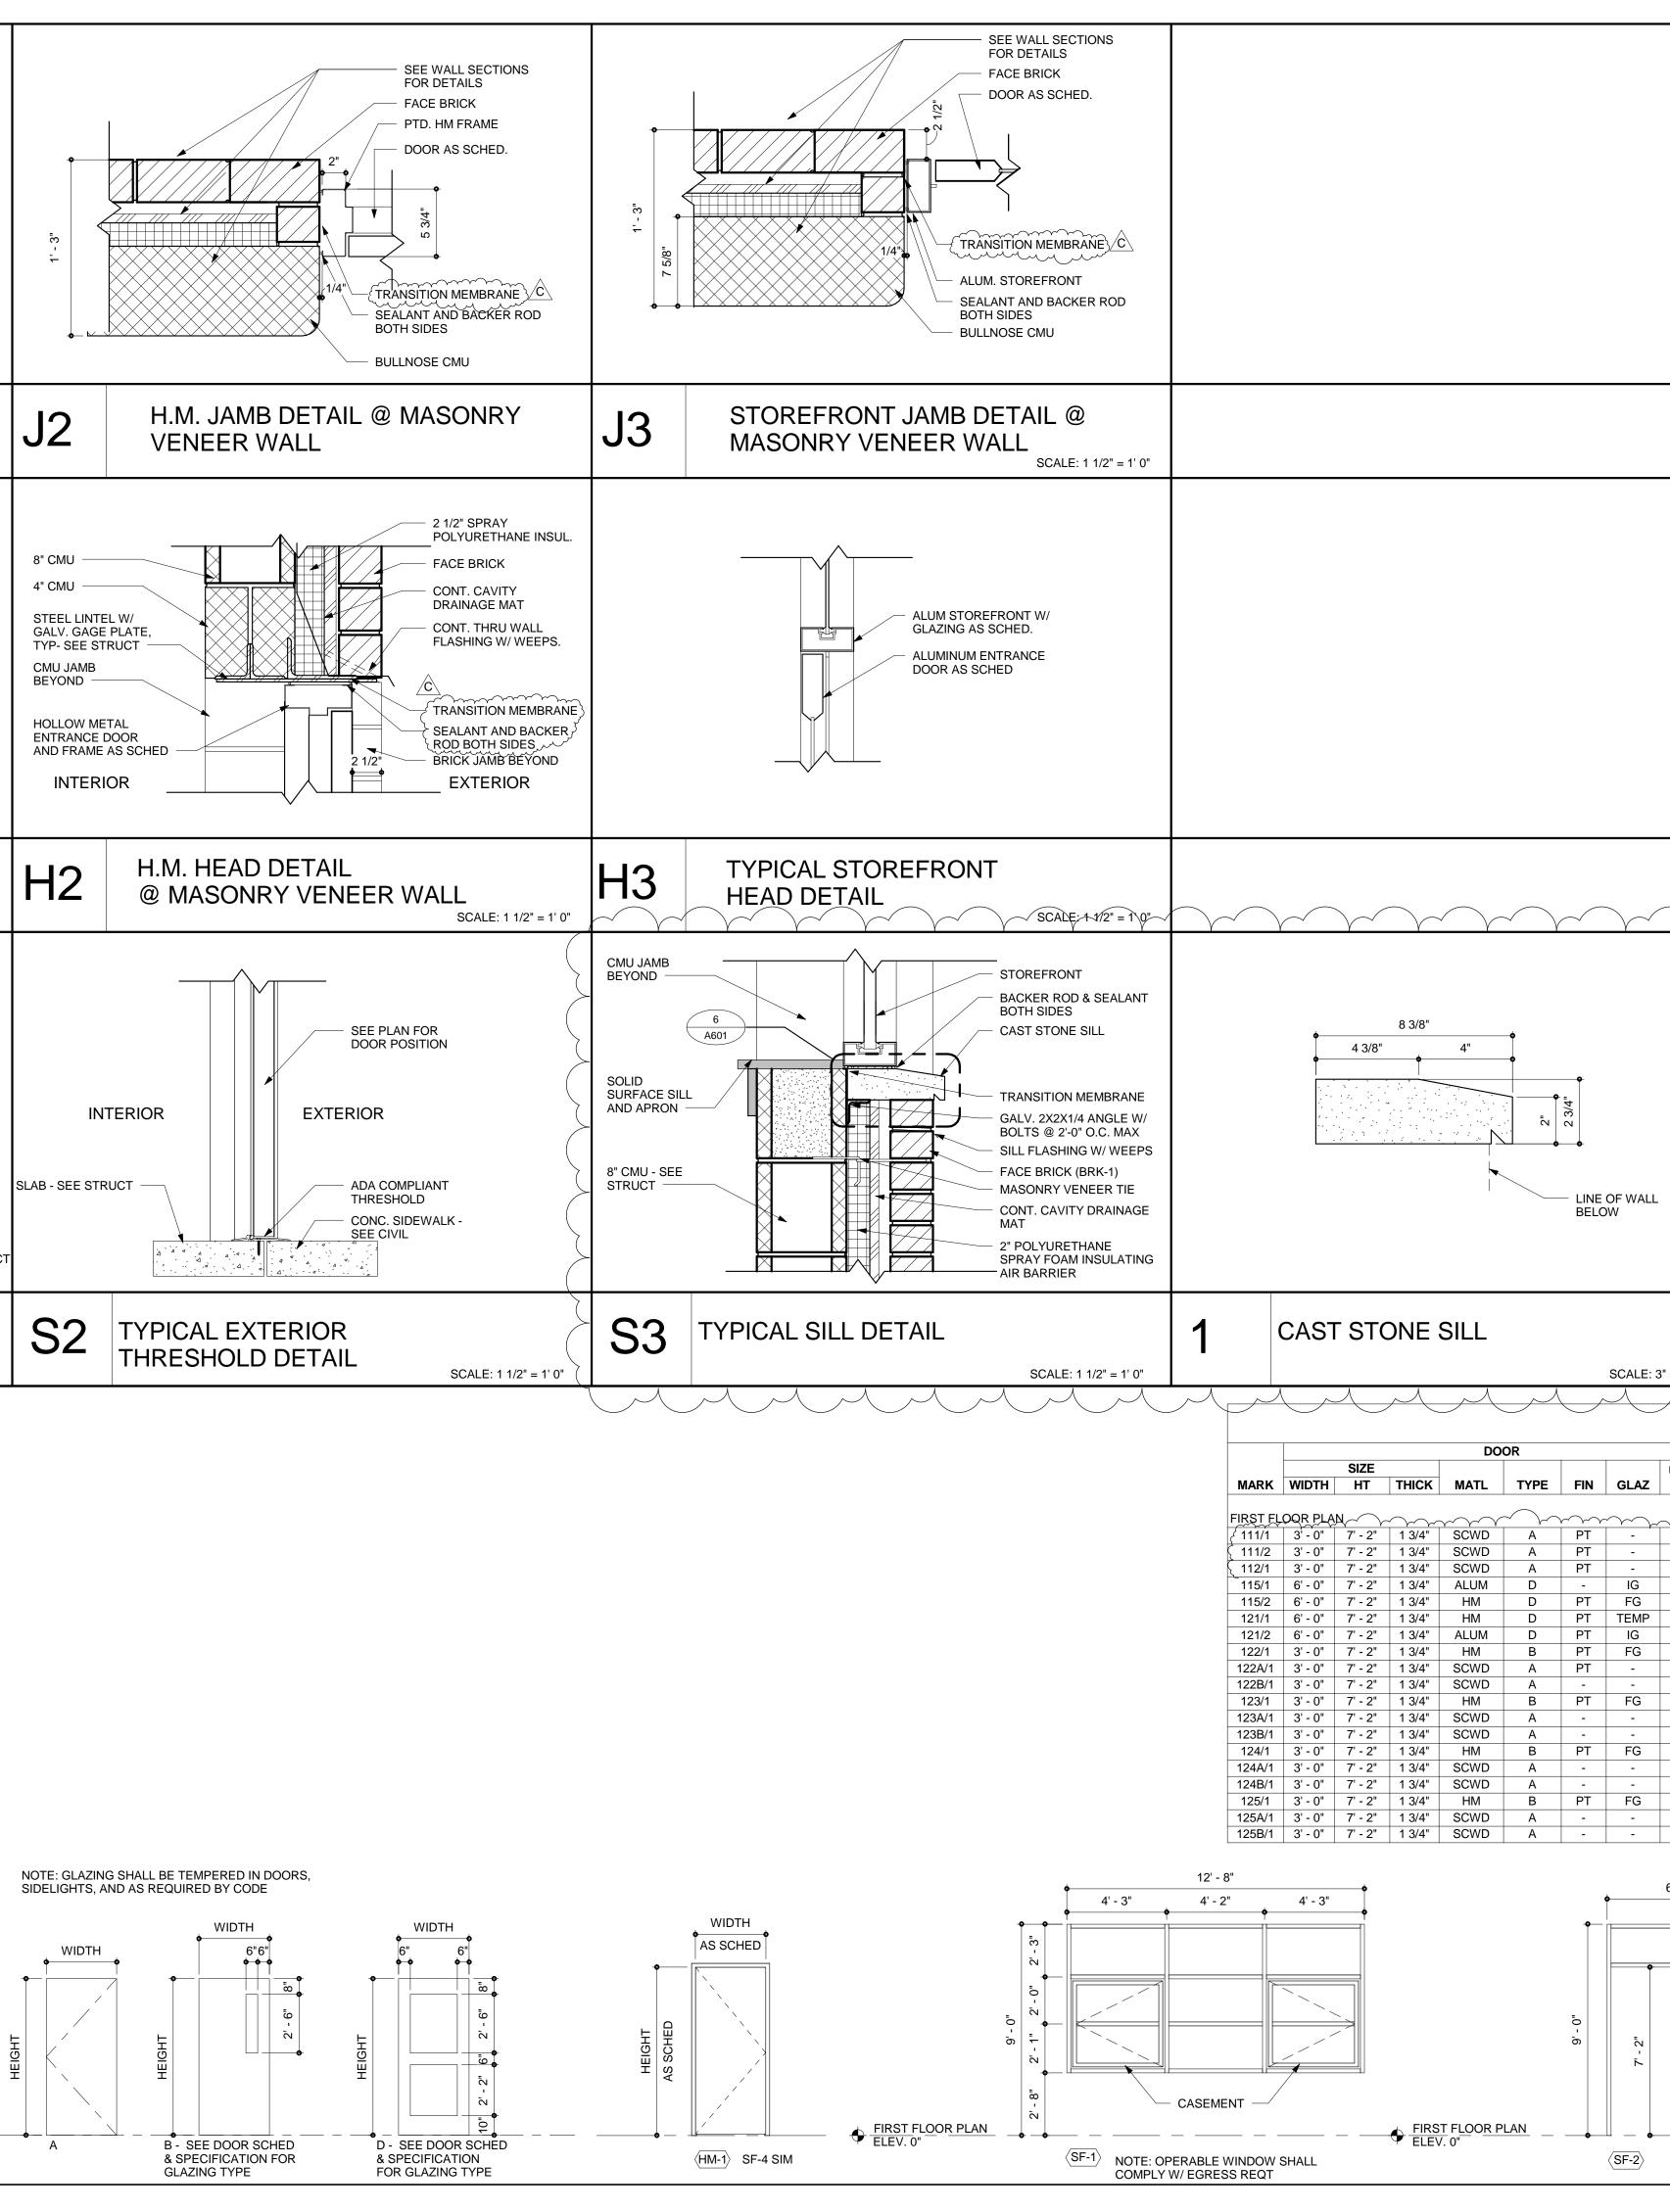

# CHANGES TO THE DRAWINGS

- 1. AD101 First Floor Demolition Plan
  - a. ADD removal of walls and doors and new openings for doors at storage rooms and closets at Art 109 and Music 110, as part of work in Alternate 4.
- 2. A101 First Floor Plan and Interior Elevations
  - a. ADD new walls and doors infill of old openings at Storage 111, Storage 112, and IDF 113, as part of work in Alternate 4.
- A102 First Floor Reflected Ceiling Plan
   a. ADD new ceilings at Storage 111, Storage 112, and IDF 113, as part of work in Alternate 4.
- 4. A103 Finish Plan and Finish Schedule
  - a. Detail 1:
    - i. REMOVE hatching for N.I.C. area at Storage 111, Storage 112, and IDF 113, as part of work in Alternate 4.
    - ii. ADD note at Storage 111, Storage 112, and IDF 113 as follows: "ALTERNATE 4: PATCH/INFILL VCT AT NEW AND INFILLED DOOR OPENINGS, TYP."
  - b. Finish Schedule Legend
    - i. ADD rooms Storage 111, Storage 112, and IDF 113.
- 5. A601 Door Schedule, Door and Window Types, and Details
  - a. Detail J2, J3, and H2: ADD note from spray polyurethane insulating air barrier to storefront / hollow metal opening: "TRANSITION MEMBRANE."
  - b. Detail H2: REVISE note to read as follows; "SEALANT AND BACKER ROD BOTH SIDES".
  - c. Door Schedule:
    - i. ADD doors 111/1, 111/2, and 112/1.
    - ii. REVISE Sill Detail from "S1" to "-" at the following doors: 115/2, 122/1, 122B/1, 123/1, 123B/1, 124/1, 124B/1, 125/1, AND 125B/1.