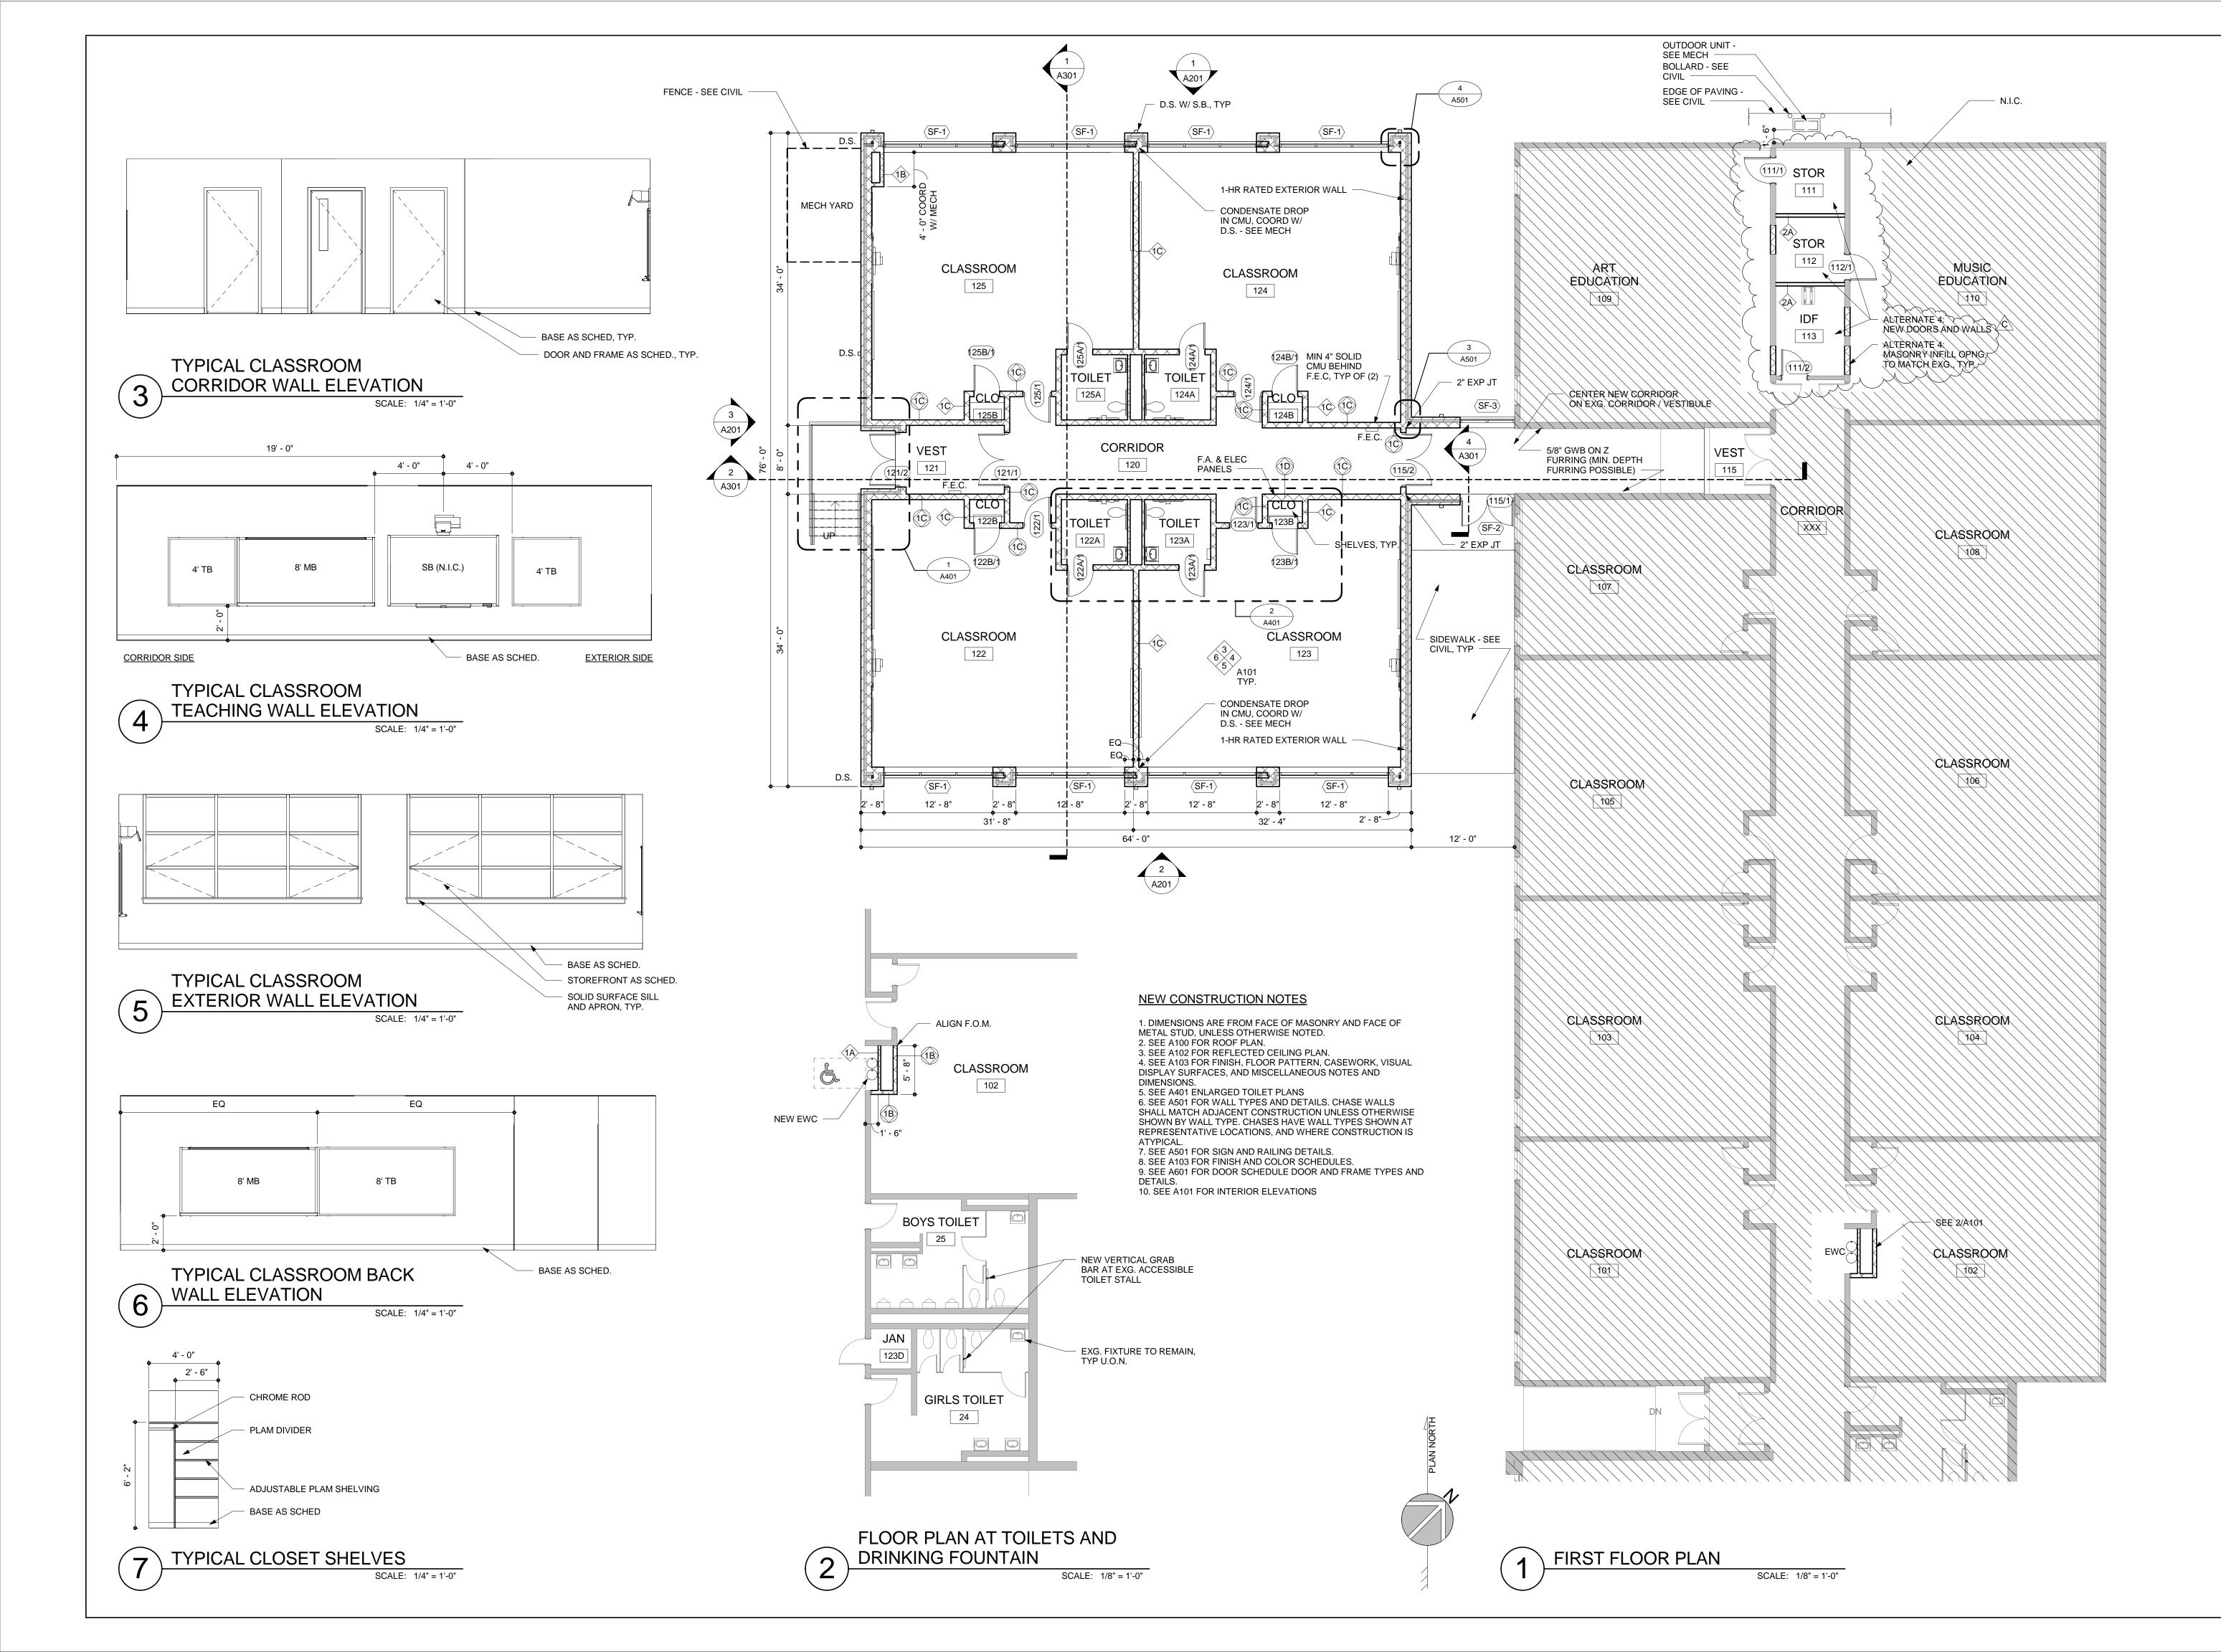

# CHANGES TO THE DRAWINGS

- 1. AD101 First Floor Demolition Plan
  - a. ADD removal of walls and doors and new openings for doors at storage rooms and closets at Art 109 and Music 110, as part of work in Alternate 4.
- 2. A101 First Floor Plan and Interior Elevations
  - a. ADD new walls and doors infill of old openings at Storage 111, Storage 112, and IDF 113, as part of work in Alternate 4.
- A102 First Floor Reflected Ceiling Plan
   a. ADD new ceilings at Storage 111, Storage 112, and IDF 113, as part of work in Alternate 4.
- 4. A103 Finish Plan and Finish Schedule
  - a. Detail 1:
    - i. REMOVE hatching for N.I.C. area at Storage 111, Storage 112, and IDF 113, as part of work in Alternate 4.
    - ii. ADD note at Storage 111, Storage 112, and IDF 113 as follows: "ALTERNATE 4: PATCH/INFILL VCT AT NEW AND INFILLED DOOR OPENINGS, TYP."
  - b. Finish Schedule Legend
    - i. ADD rooms Storage 111, Storage 112, and IDF 113.
- 5. A601 Door Schedule, Door and Window Types, and Details
  - a. Detail J2, J3, and H2: ADD note from spray polyurethane insulating air barrier to storefront / hollow metal opening: "TRANSITION MEMBRANE."
  - b. Detail H2: REVISE note to read as follows; "SEALANT AND BACKER ROD BOTH SIDES".
  - c. Door Schedule:
    - i. ADD doors 111/1, 111/2, and 112/1.
    - ii. REVISE Sill Detail from "S1" to "-" at the following doors: 115/2, 122/1, 122B/1, 123/1, 123B/1, 124/1, 124B/1, 125/1, AND 125B/1.

| BECKER<br>MORGAN                                                                                                                                                                                                                                                             |
|------------------------------------------------------------------------------------------------------------------------------------------------------------------------------------------------------------------------------------------------------------------------------|
| GROUP                                                                                                                                                                                                                                                                        |
| ARCHITECTURE<br>ENGINEERING<br>Dover, DE                                                                                                                                                                                                                                     |
| <u>Dover, DE</u><br>309 S Governors Ave<br>Dover, DE 19904<br>302.734.7950                                                                                                                                                                                                   |
| Salisbury, MD<br>312 West Main St, Suite 300<br>Salisbury, MD 21801<br>410.546.9100                                                                                                                                                                                          |
| <u>Wilmington, NC</u><br>3205 Randall Parkway, Suite 211<br>Wilmington, NC 28403<br>910.341.7600                                                                                                                                                                             |
| www.beckermorgan.com MACINTOSH ENGINEERING                                                                                                                                                                                                                                   |
| STRUCTURAL ENGINEERS<br>300 DELAWARE AVENUE SUITE 820<br>WILMINGTON, DE 19801                                                                                                                                                                                                |
| (302) 252-9200 fax: (302) 252-9201<br>ALLEN & SHARIFF ENGINEERING<br>PLUMBING, MECHANICAL AND ELECTRICAL<br>ENGINEERS<br>205 EAST MARKET STREET                                                                                                                              |
| SALISBURY, MD 21801<br>(410) 314-0200                                                                                                                                                                                                                                        |
| EDIS COMPANY<br>CONSTRUCTION MANAGER<br>110 SOUTH POPLAR STREET SUITE 400<br>WILMINTON, DE 19801                                                                                                                                                                             |
| (800) 995-3347                                                                                                                                                                                                                                                               |
|                                                                                                                                                                                                                                                                              |
|                                                                                                                                                                                                                                                                              |
|                                                                                                                                                                                                                                                                              |
| THE PROFESSIONAL SERVICES OF THE<br>ARCHITECT ARE UNDERTAKEN FOR AND ARE<br>PERFORMED IN THE INTEREST OF:<br>1) INDIAN RIVER SCHOOL DISTRICT<br>NO CONTRACTURAL OBLIGATION IS<br>ASSUMED BY THE ARCHITECT FOR THE<br>BENEFIT OF ANY OTHER PERSON INVOLVED<br>IN THE PROJECT. |
| PROJECT TITLE<br>ADDITION TO                                                                                                                                                                                                                                                 |
| PHILLIP C.                                                                                                                                                                                                                                                                   |
| SHOWELL<br>ELEMENTARY                                                                                                                                                                                                                                                        |
| 41 BETHANY RD<br>SELBYVILLE, DE 19975                                                                                                                                                                                                                                        |
|                                                                                                                                                                                                                                                                              |
|                                                                                                                                                                                                                                                                              |
| SHEET TITLE<br>FIRST FLOOR PLAN<br>AND INTERIOR                                                                                                                                                                                                                              |
| ELEVATIONS                                                                                                                                                                                                                                                                   |
| 4' 2' 0' 4'                                                                                                                                                                                                                                                                  |
| SCALE : 1/4" = 1'-0"<br>8' 4' 0' 8'                                                                                                                                                                                                                                          |
| SCALE : 1/8" = 1'-0"                                                                                                                                                                                                                                                         |
|                                                                                                                                                                                                                                                                              |
|                                                                                                                                                                                                                                                                              |
|                                                                                                                                                                                                                                                                              |
| C 05/06/15 ADDENDUM 3 Mark Date Description                                                                                                                                                                                                                                  |
| PROJECT NO:         2013157.03           DATE:         MARCH 25, 2015                                                                                                                                                                                                        |
| SCALE:       As indicated         DRAWN BY:       SER         PROJ MGR:       JML                                                                                                                                                                                            |
| A101                                                                                                                                                                                                                                                                         |