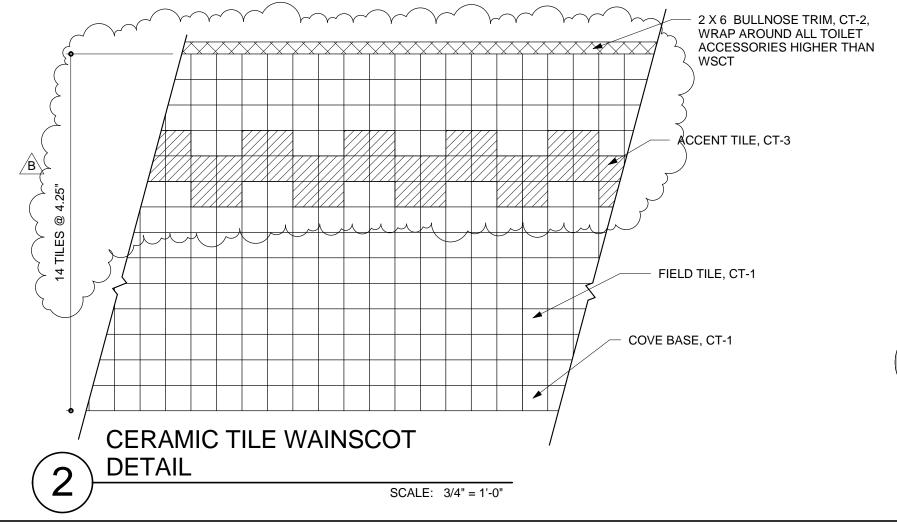

|                   | FINISH SCHEDULE LEGEND                                                                                                                                                          |               |  |  |  |  |  |  |
|-------------------|---------------------------------------------------------------------------------------------------------------------------------------------------------------------------------|---------------|--|--|--|--|--|--|
| KEY NAME<br>FLOOR | DESCRIPTION                                                                                                                                                                     | SPEC. REI     |  |  |  |  |  |  |
| BRK               | BRICK                                                                                                                                                                           | 042000        |  |  |  |  |  |  |
| CPT               | TILE WALK-OFF MAT                                                                                                                                                               | 096816        |  |  |  |  |  |  |
| EPX               | RESINOUS FLOORING                                                                                                                                                               | 096623        |  |  |  |  |  |  |
| EXG               | EXG. CONDITION TO REMAIN                                                                                                                                                        | 000020        |  |  |  |  |  |  |
| VCT               | VINYL COMPOSITION TILE                                                                                                                                                          | 096519        |  |  |  |  |  |  |
| VCI               |                                                                                                                                                                                 | 090519        |  |  |  |  |  |  |
| BASE              |                                                                                                                                                                                 | 000000        |  |  |  |  |  |  |
| СТ                |                                                                                                                                                                                 | 093000        |  |  |  |  |  |  |
| R                 | RESILIENT WALL BASE                                                                                                                                                             | 096513        |  |  |  |  |  |  |
| WALL              |                                                                                                                                                                                 |               |  |  |  |  |  |  |
| -                 | NOT APPLICABLE                                                                                                                                                                  |               |  |  |  |  |  |  |
| CMU               | CONCRETE MASONRY UNIT                                                                                                                                                           | 042000        |  |  |  |  |  |  |
| EP                | EPOXY PAINT                                                                                                                                                                     | 099123        |  |  |  |  |  |  |
| EXG               | EXG. CONDITION TO REMAIN                                                                                                                                                        |               |  |  |  |  |  |  |
| GWB               | GYPSUM WALL BOARD                                                                                                                                                               | 092900        |  |  |  |  |  |  |
| PT                | PAINT                                                                                                                                                                           | 092900        |  |  |  |  |  |  |
|                   |                                                                                                                                                                                 |               |  |  |  |  |  |  |
| WSCT              | CERAMIC TILE WAINSCOT TO 5'-0" AFF W/ CMU ABOVE                                                                                                                                 | 093000/042000 |  |  |  |  |  |  |
| CEILING           |                                                                                                                                                                                 |               |  |  |  |  |  |  |
| -                 | NOT APPLICABLE                                                                                                                                                                  |               |  |  |  |  |  |  |
| ACT1              | 2X4 ACCOUSTICAL CEILING TILE                                                                                                                                                    | 095123        |  |  |  |  |  |  |
| ACT2              | 2X2 ACCOUSTICAL CEILING TILE                                                                                                                                                    | 095123        |  |  |  |  |  |  |
| ACT3              | 2X2 SCRUBBABLE                                                                                                                                                                  | 095123        |  |  |  |  |  |  |
| GWB               | GYPSUM BOARD CEILING                                                                                                                                                            | 092900        |  |  |  |  |  |  |
| PT                | PAINT                                                                                                                                                                           | 092900        |  |  |  |  |  |  |
| ORIENTATI         | ON PLANS NORTH WALL IS DOWN, EAST IS LEFT, SOUTH<br>IS UP, WEST IS RIGHT                                                                                                        |               |  |  |  |  |  |  |
|                   |                                                                                                                                                                                 |               |  |  |  |  |  |  |
| FLOOR             |                                                                                                                                                                                 | 1             |  |  |  |  |  |  |
| -                 | NOT APPLICABLE                                                                                                                                                                  |               |  |  |  |  |  |  |
| GENERAL N         |                                                                                                                                                                                 | 1             |  |  |  |  |  |  |
| 1                 | WALLS AND CEILINGS MAY CONTAIN MORE THAN ONE<br>MATERIAL OR FINISH AS INDICATED. COORDINATE WITH<br>CONSTRUCTION TYPE AND FINISH SIMILAR TO<br>ADJACENT MATERIALS               |               |  |  |  |  |  |  |
| 2                 | SEE A104 AND A105 REFLECTED CEILING PLANS &<br>CEILING NOTES FOR CEILING HEIGHTS, MATERIAL<br>EXTENTS, LOCATIONS AND HEIGHTS OF BULKHEADS,<br>SOFFITS, ETC.                     |               |  |  |  |  |  |  |
| 3                 | PLAN WALL TYPES TAKE PRECEDENCE OVER<br>SCHEDULED WALL FINISH. PROVIDE APPROPRIATE<br>WALL FINISH TO CORRESPOND TO WALL TYPES.                                                  |               |  |  |  |  |  |  |
| 4                 | MOLD AND MOISTURE RESISTANT GYPSUM BOARD<br>SHALL BE USED AT ALL KITCHEN AREAS, TOILET<br>ROOMS AND CUSTODIAN SERVICE CLOSETS<br>SCHEDULED TO HAVE GYPSUM BOARD FINISHES        |               |  |  |  |  |  |  |
| 5                 | WALL AND CEILING FINISHES SHALL INCLUDE ALL<br>PROJECTIONS, BEAM ENCLOSURES, RECESSES,<br>BULKHEADS, MATERIAL CHANGES, OR OTHER<br>ENCLOSURES. REFER TO REFLECTED CEILING PLANS |               |  |  |  |  |  |  |
| 6                 | PROVIDE SEALANT/CAULK AT INTERSECTIONS OF<br>DISSIMILAR MATERIALS AND AS RECOMMENDED BY<br>MANUFACTURERS' GUIDELINES.                                                           |               |  |  |  |  |  |  |
| 7                 | ALL NEW PARTITIONS AND WALLS SHALL BE PAINTED.<br>PROVIDE PRICING TO REPAINT EXISTING WALLS                                                                                     |               |  |  |  |  |  |  |

|        |           |        |        |        |           |         | FIN       | ISH SCHEDULE | E         |               |              |
|--------|-----------|--------|--------|--------|-----------|---------|-----------|--------------|-----------|---------------|--------------|
|        |           | FLOOR  |        | WALL   |           |         |           |              |           |               |              |
|        |           |        | BASE   | NO     | RTH       | EA      | ST        | SC           | UTH       | W             | EST          |
| #      | ROOM NAME |        |        | MAT    | FIN       | MAT     | FIN       | MAT          | FIN       | MAT           | FIN          |
|        | OR PLAN   | $\sim$ | $\sim$ | $\sim$ | $\sim$    | $\sim$  | $\sim$    | $\sim$       | $\sim$    | $\overline{}$ | $\widehat{}$ |
| {111   | STOR      | VCT    | R      | EXG    | PT        | EXG     | PT        | GWB          | PT        | EXG           | PT           |
| 112 کے | STOR      | VCT    | R      | GWB    | PT        | EXG     | PT        | GWB          | PT        | EXG/CMU       | PT           |
| ر 113  | IDF       | VCT    | R      | GWB    | PT        | EXG/CMU | PT        | EXG          | PT        | EXG/CMU       | PT           |
| 115    | VEST      | VCT    | R      | CMU    | PT        | CMU     | PT        | CMU          | PT        | CMU           | PT           |
| 120    | CORRIDOR  | VCT    | R      | CMU    | PT        | CMU     | PT        | CMU          | PT        | CMU           | PT           |
| 121    | VEST      | CPT    | R      | CMU    | PT        | CMU     | PT        | CMU          | PT        | CMU           | PT           |
| 122    | CLASSROOM | VCT    | R      | CMU    | PT        | CMU     | PT        | CMU          | PT        | CMU           | PT           |
| 122A   | TOILET    | EPX    | СТ     | CMU    | WSCT / EP | CMU     | WSCT / EP | CMU          | WSCT / EP | CMU           | WSCT / EP    |
| 122B   | CLO       | VCT    | R      | CMU    | PT        | CMU     | PT        | CMU          | PT        | CMU           | PT           |
| 123    | CLASSROOM | VCT    | R      | CMU    | PT        | CMU     | PT        | CMU          | PT        | CMU           | PT           |
| 123A   | TOILET    | EPX    | СТ     | CMU    | WSCT / EP | CMU     | WSCT / EP | CMU          | WSCT / EP | CMU           | WSCT / EP    |
| 123B   | CLO       | VCT    | R      | CMU    | PT        | CMU     | PT        | CMU          | PT        | CMU           | PT           |
| 124    | CLASSROOM | VCT    | R      | CMU    | PT        | CMU     | PT        | CMU          | PT        | CMU           | PT           |
| 124A   | TOILET    | EPX    | СТ     | CMU    | WSCT / EP | CMU     | WSCT / EP | CMU          | WSCT / EP | CMU           | WSCT / EP    |
| 124B   | CLO       | VCT    | R      | CMU    | PT        | CMU     | PT        | CMU          | PT        | CMU           | PT           |
| 125    | CLASSROOM | VCT    | R      | CMU    | PT        | CMU     | PT        | CMU          | PT        | CMU           | PT           |
| 125A   | TOILET    | EPX    | СТ     | CMU    | WSCT / EP | CMU     | WSCT / EP | CMU          | WSCT / EP | CMU           | WSCT / EP    |
| 125B   | CLO       | VCT    | R      | CMU    | PT        | CMU     | PT        | CMU          | PT        | CMU           | PT           |