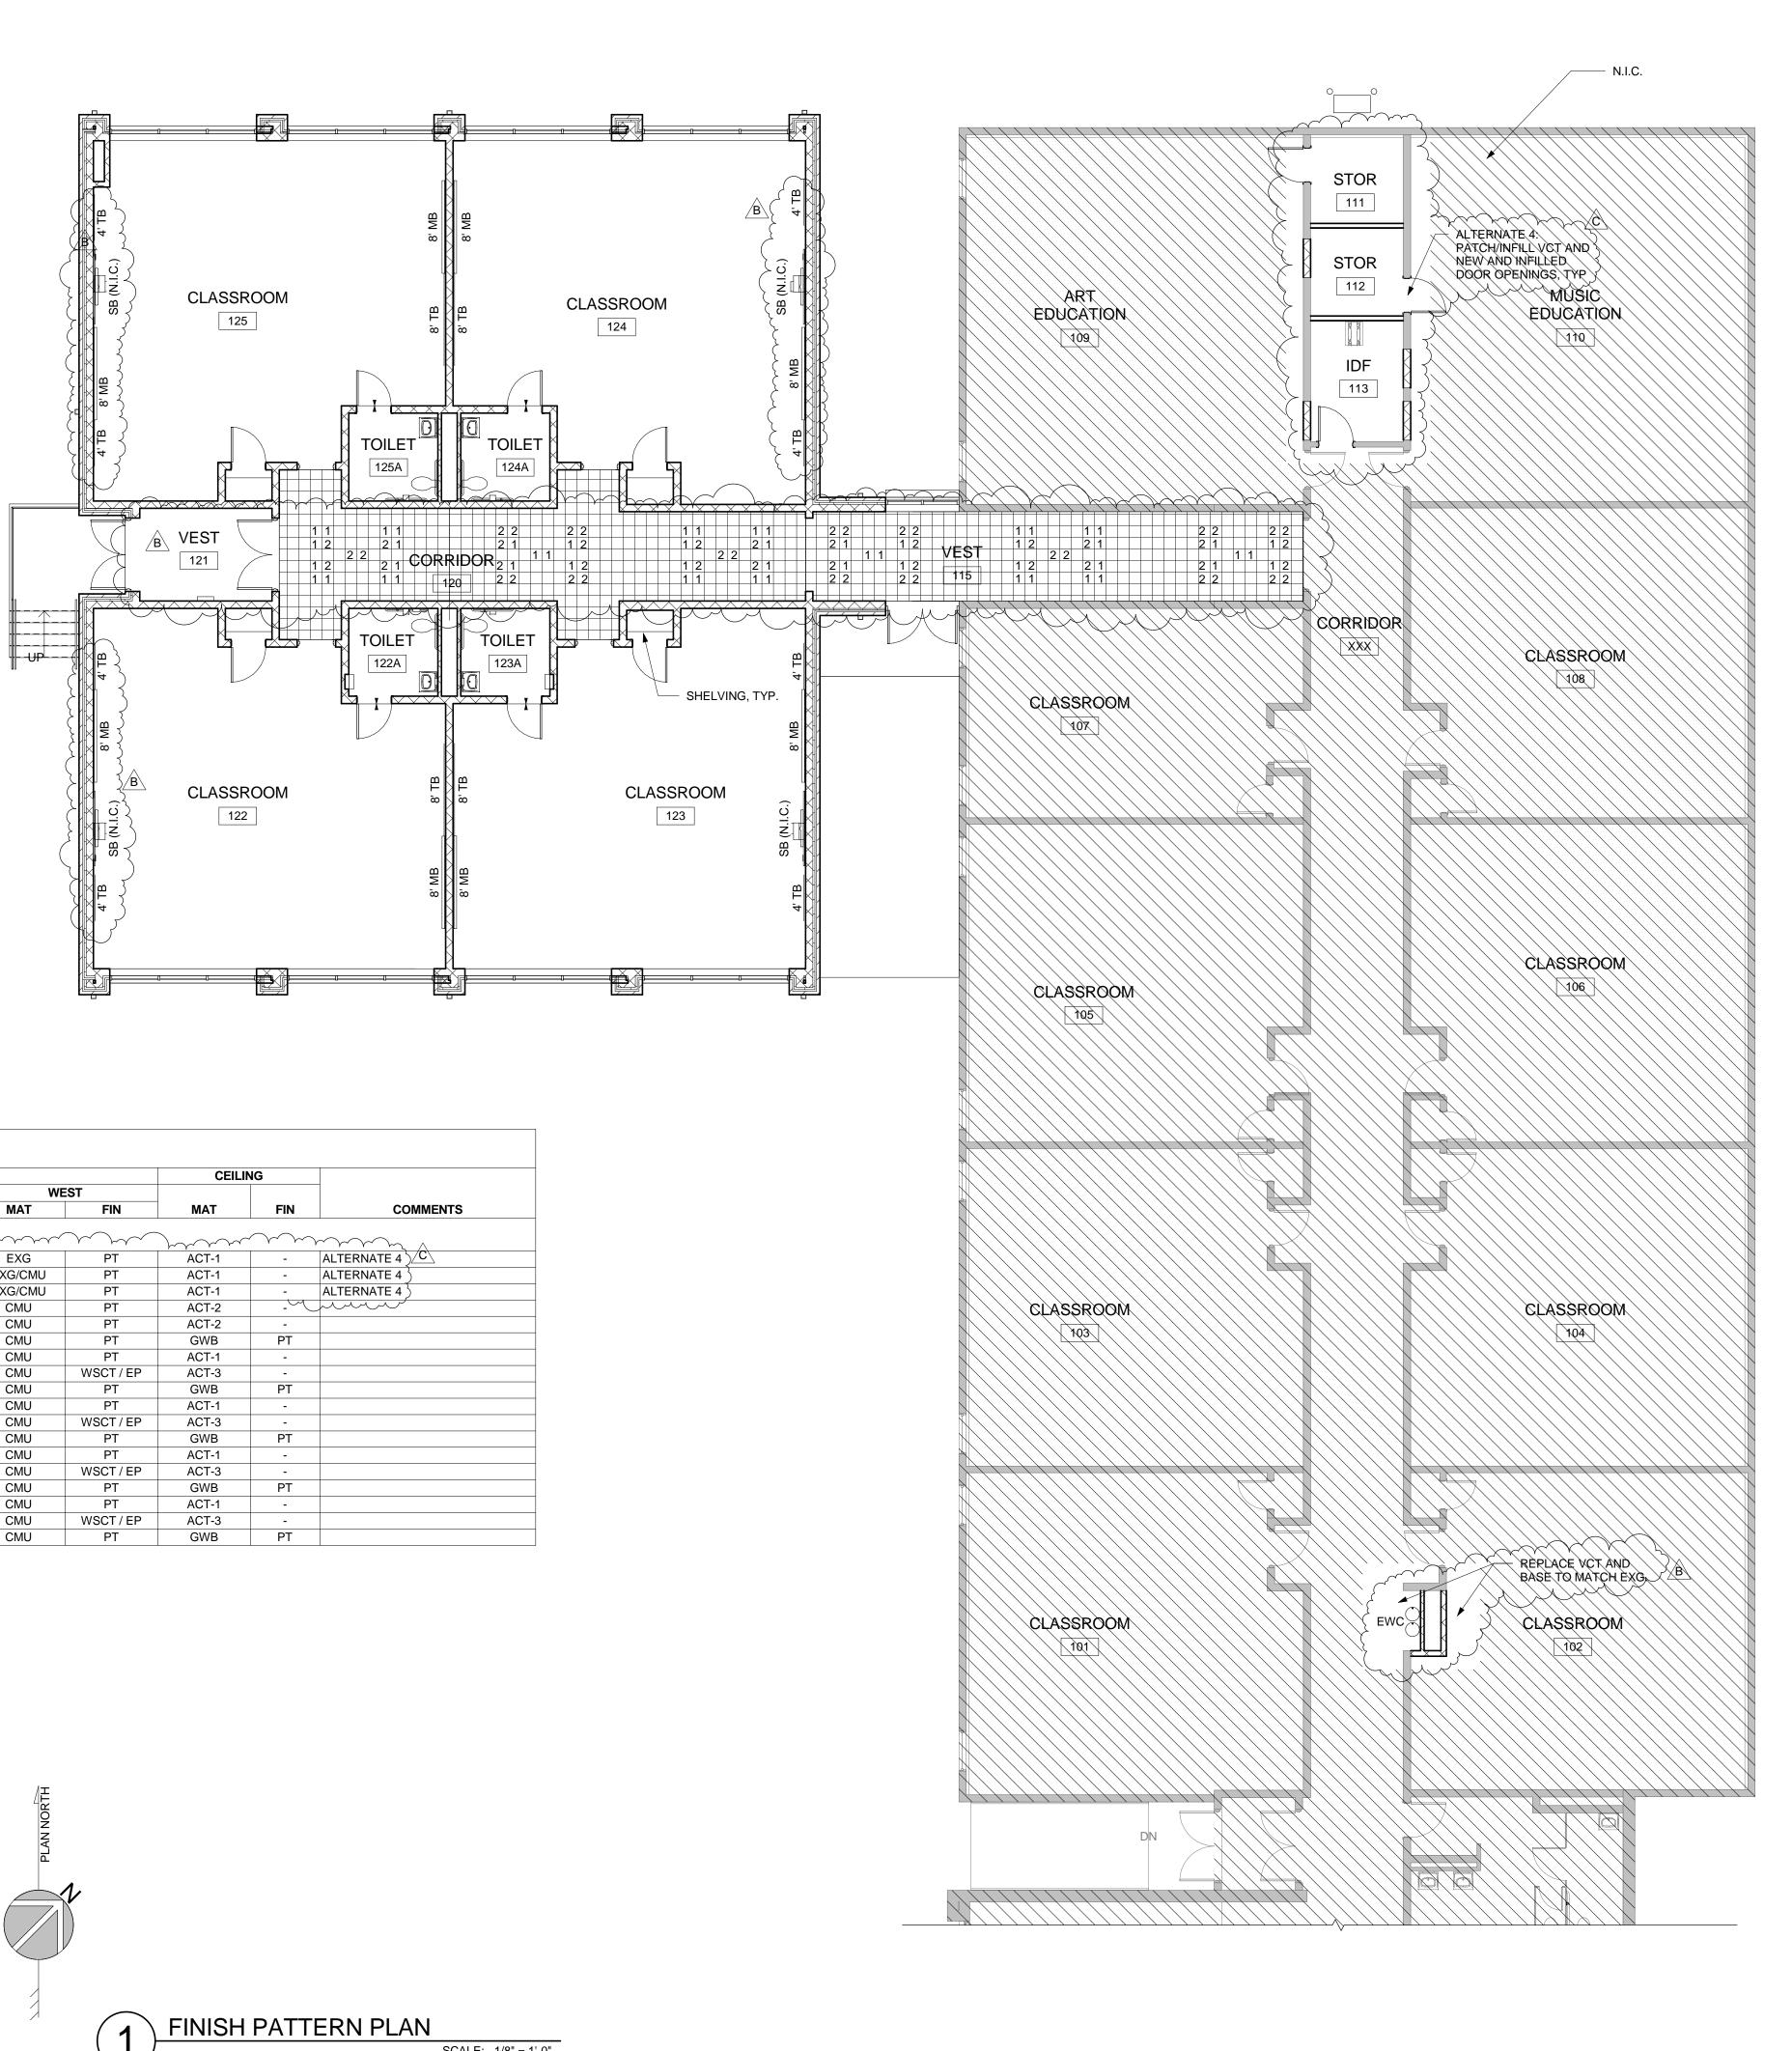

# CHANGES TO THE DRAWINGS

- 1. AD101 First Floor Demolition Plan
  - a. ADD removal of walls and doors and new openings for doors at storage rooms and closets at Art 109 and Music 110, as part of work in Alternate 4.
- 2. A101 First Floor Plan and Interior Elevations
  - a. ADD new walls and doors infill of old openings at Storage 111, Storage 112, and IDF 113, as part of work in Alternate 4.
- A102 First Floor Reflected Ceiling Plan
   a. ADD new ceilings at Storage 111, Storage 112, and IDF 113, as part of work in Alternate 4.
- 4. A103 Finish Plan and Finish Schedule
  - a. Detail 1:
    - i. REMOVE hatching for N.I.C. area at Storage 111, Storage 112, and IDF 113, as part of work in Alternate 4.
    - ii. ADD note at Storage 111, Storage 112, and IDF 113 as follows: "ALTERNATE 4: PATCH/INFILL VCT AT NEW AND INFILLED DOOR OPENINGS, TYP."
  - b. Finish Schedule Legend
    - i. ADD rooms Storage 111, Storage 112, and IDF 113.
- 5. A601 Door Schedule, Door and Window Types, and Details
  - a. Detail J2, J3, and H2: ADD note from spray polyurethane insulating air barrier to storefront / hollow metal opening: "TRANSITION MEMBRANE."
  - b. Detail H2: REVISE note to read as follows; "SEALANT AND BACKER ROD BOTH SIDES".
  - c. Door Schedule:
    - i. ADD doors 111/1, 111/2, and 112/1.
    - ii. REVISE Sill Detail from "S1" to "-" at the following doors: 115/2, 122/1, 122B/1, 123/1, 123B/1, 124/1, 124B/1, 125/1, AND 125B/1.

|                   | FINISH SCHEDULE LEGEND                                                                                                                                                          |               |  |  |  |  |  |  |
|-------------------|---------------------------------------------------------------------------------------------------------------------------------------------------------------------------------|---------------|--|--|--|--|--|--|
| KEY NAME<br>FLOOR | DESCRIPTION                                                                                                                                                                     | SPEC. REI     |  |  |  |  |  |  |
| BRK               | BRICK                                                                                                                                                                           | 042000        |  |  |  |  |  |  |
| CPT               | TILE WALK-OFF MAT                                                                                                                                                               | 096816        |  |  |  |  |  |  |
| EPX               | RESINOUS FLOORING                                                                                                                                                               | 096623        |  |  |  |  |  |  |
| EXG               | EXG. CONDITION TO REMAIN                                                                                                                                                        | 000020        |  |  |  |  |  |  |
| VCT               | VINYL COMPOSITION TILE                                                                                                                                                          | 096519        |  |  |  |  |  |  |
| VCI               |                                                                                                                                                                                 | 090519        |  |  |  |  |  |  |
| BASE              |                                                                                                                                                                                 | 000000        |  |  |  |  |  |  |
| СТ                |                                                                                                                                                                                 | 093000        |  |  |  |  |  |  |
| R                 | RESILIENT WALL BASE                                                                                                                                                             | 096513        |  |  |  |  |  |  |
| WALL              |                                                                                                                                                                                 |               |  |  |  |  |  |  |
| -                 | NOT APPLICABLE                                                                                                                                                                  |               |  |  |  |  |  |  |
| CMU               | CONCRETE MASONRY UNIT                                                                                                                                                           | 042000        |  |  |  |  |  |  |
| EP                | EPOXY PAINT                                                                                                                                                                     | 099123        |  |  |  |  |  |  |
| EXG               | EXG. CONDITION TO REMAIN                                                                                                                                                        |               |  |  |  |  |  |  |
| GWB               | GYPSUM WALL BOARD                                                                                                                                                               | 092900        |  |  |  |  |  |  |
| PT                | PAINT                                                                                                                                                                           | 092900        |  |  |  |  |  |  |
|                   |                                                                                                                                                                                 |               |  |  |  |  |  |  |
| WSCT              | CERAMIC TILE WAINSCOT TO 5'-0" AFF W/ CMU ABOVE                                                                                                                                 | 093000/042000 |  |  |  |  |  |  |
| CEILING           |                                                                                                                                                                                 |               |  |  |  |  |  |  |
| -                 | NOT APPLICABLE                                                                                                                                                                  |               |  |  |  |  |  |  |
| ACT1              | 2X4 ACCOUSTICAL CEILING TILE                                                                                                                                                    | 095123        |  |  |  |  |  |  |
| ACT2              | 2X2 ACCOUSTICAL CEILING TILE                                                                                                                                                    | 095123        |  |  |  |  |  |  |
| ACT3              | 2X2 SCRUBBABLE                                                                                                                                                                  | 095123        |  |  |  |  |  |  |
| GWB               | GYPSUM BOARD CEILING                                                                                                                                                            | 092900        |  |  |  |  |  |  |
| PT                | PAINT                                                                                                                                                                           | 092900        |  |  |  |  |  |  |
| ORIENTATI         | ON PLANS NORTH WALL IS DOWN, EAST IS LEFT, SOUTH<br>IS UP, WEST IS RIGHT                                                                                                        |               |  |  |  |  |  |  |
|                   |                                                                                                                                                                                 |               |  |  |  |  |  |  |
| FLOOR             |                                                                                                                                                                                 | 1             |  |  |  |  |  |  |
| -                 | NOT APPLICABLE                                                                                                                                                                  |               |  |  |  |  |  |  |
| GENERAL N         |                                                                                                                                                                                 | 1             |  |  |  |  |  |  |
| 1                 | WALLS AND CEILINGS MAY CONTAIN MORE THAN ONE<br>MATERIAL OR FINISH AS INDICATED. COORDINATE WITH<br>CONSTRUCTION TYPE AND FINISH SIMILAR TO<br>ADJACENT MATERIALS               |               |  |  |  |  |  |  |
| 2                 | SEE A104 AND A105 REFLECTED CEILING PLANS &<br>CEILING NOTES FOR CEILING HEIGHTS, MATERIAL<br>EXTENTS, LOCATIONS AND HEIGHTS OF BULKHEADS,<br>SOFFITS, ETC.                     |               |  |  |  |  |  |  |
| 3                 | PLAN WALL TYPES TAKE PRECEDENCE OVER<br>SCHEDULED WALL FINISH. PROVIDE APPROPRIATE<br>WALL FINISH TO CORRESPOND TO WALL TYPES.                                                  |               |  |  |  |  |  |  |
| 4                 | MOLD AND MOISTURE RESISTANT GYPSUM BOARD<br>SHALL BE USED AT ALL KITCHEN AREAS, TOILET<br>ROOMS AND CUSTODIAN SERVICE CLOSETS<br>SCHEDULED TO HAVE GYPSUM BOARD FINISHES        |               |  |  |  |  |  |  |
| 5                 | WALL AND CEILING FINISHES SHALL INCLUDE ALL<br>PROJECTIONS, BEAM ENCLOSURES, RECESSES,<br>BULKHEADS, MATERIAL CHANGES, OR OTHER<br>ENCLOSURES. REFER TO REFLECTED CEILING PLANS |               |  |  |  |  |  |  |
| 6                 | PROVIDE SEALANT/CAULK AT INTERSECTIONS OF<br>DISSIMILAR MATERIALS AND AS RECOMMENDED BY<br>MANUFACTURERS' GUIDELINES.                                                           |               |  |  |  |  |  |  |
| 7                 | ALL NEW PARTITIONS AND WALLS SHALL BE PAINTED.<br>PROVIDE PRICING TO REPAINT EXISTING WALLS                                                                                     |               |  |  |  |  |  |  |

|        |           |        |        |        |           |         | FIN       | ISH SCHEDULE | E         |               |              |
|--------|-----------|--------|--------|--------|-----------|---------|-----------|--------------|-----------|---------------|--------------|
|        |           | FLOOR  |        | WALL   |           |         |           |              |           |               |              |
|        |           |        | BASE   | NO     | RTH       | EA      | ST        | SC           | UTH       | W             | EST          |
| #      | ROOM NAME |        |        | MAT    | FIN       | MAT     | FIN       | MAT          | FIN       | MAT           | FIN          |
|        | OR PLAN   | $\sim$ | $\sim$ | $\sim$ | $\sim$    | $\sim$  | $\sim$    | $\sim$       | $\sim$    | $\overline{}$ | $\widehat{}$ |
| {111   | STOR      | VCT    | R      | EXG    | PT        | EXG     | PT        | GWB          | PT        | EXG           | PT           |
| 112 کے | STOR      | VCT    | R      | GWB    | PT        | EXG     | PT        | GWB          | PT        | EXG/CMU       | PT           |
| ر 113  | IDF       | VCT    | R      | GWB    | PT        | EXG/CMU | PT        | EXG          | PT        | EXG/CMU       | PT           |
| 115    | VEST      | VCT    | R      | CMU    | PT        | CMU     | PT        | CMU          | PT        | CMU           | PT           |
| 120    | CORRIDOR  | VCT    | R      | CMU    | PT        | CMU     | PT        | CMU          | PT        | CMU           | PT           |
| 121    | VEST      | CPT    | R      | CMU    | PT        | CMU     | PT        | CMU          | PT        | CMU           | PT           |
| 122    | CLASSROOM | VCT    | R      | CMU    | PT        | CMU     | PT        | CMU          | PT        | CMU           | PT           |
| 122A   | TOILET    | EPX    | СТ     | CMU    | WSCT / EP | CMU     | WSCT / EP | CMU          | WSCT / EP | CMU           | WSCT / EP    |
| 122B   | CLO       | VCT    | R      | CMU    | PT        | CMU     | PT        | CMU          | PT        | CMU           | PT           |
| 123    | CLASSROOM | VCT    | R      | CMU    | PT        | CMU     | PT        | CMU          | PT        | CMU           | PT           |
| 123A   | TOILET    | EPX    | СТ     | CMU    | WSCT / EP | CMU     | WSCT / EP | CMU          | WSCT / EP | CMU           | WSCT / EP    |
| 123B   | CLO       | VCT    | R      | CMU    | PT        | CMU     | PT        | CMU          | PT        | CMU           | PT           |
| 124    | CLASSROOM | VCT    | R      | CMU    | PT        | CMU     | PT        | CMU          | PT        | CMU           | PT           |
| 124A   | TOILET    | EPX    | СТ     | CMU    | WSCT / EP | CMU     | WSCT / EP | CMU          | WSCT / EP | CMU           | WSCT / EP    |
| 124B   | CLO       | VCT    | R      | CMU    | PT        | CMU     | PT        | CMU          | PT        | CMU           | PT           |
| 125    | CLASSROOM | VCT    | R      | CMU    | PT        | CMU     | PT        | CMU          | PT        | CMU           | PT           |
| 125A   | TOILET    | EPX    | СТ     | CMU    | WSCT / EP | CMU     | WSCT / EP | CMU          | WSCT / EP | CMU           | WSCT / EP    |
| 125B   | CLO       | VCT    | R      | CMU    | PT        | CMU     | PT        | CMU          | PT        | CMU           | PT           |