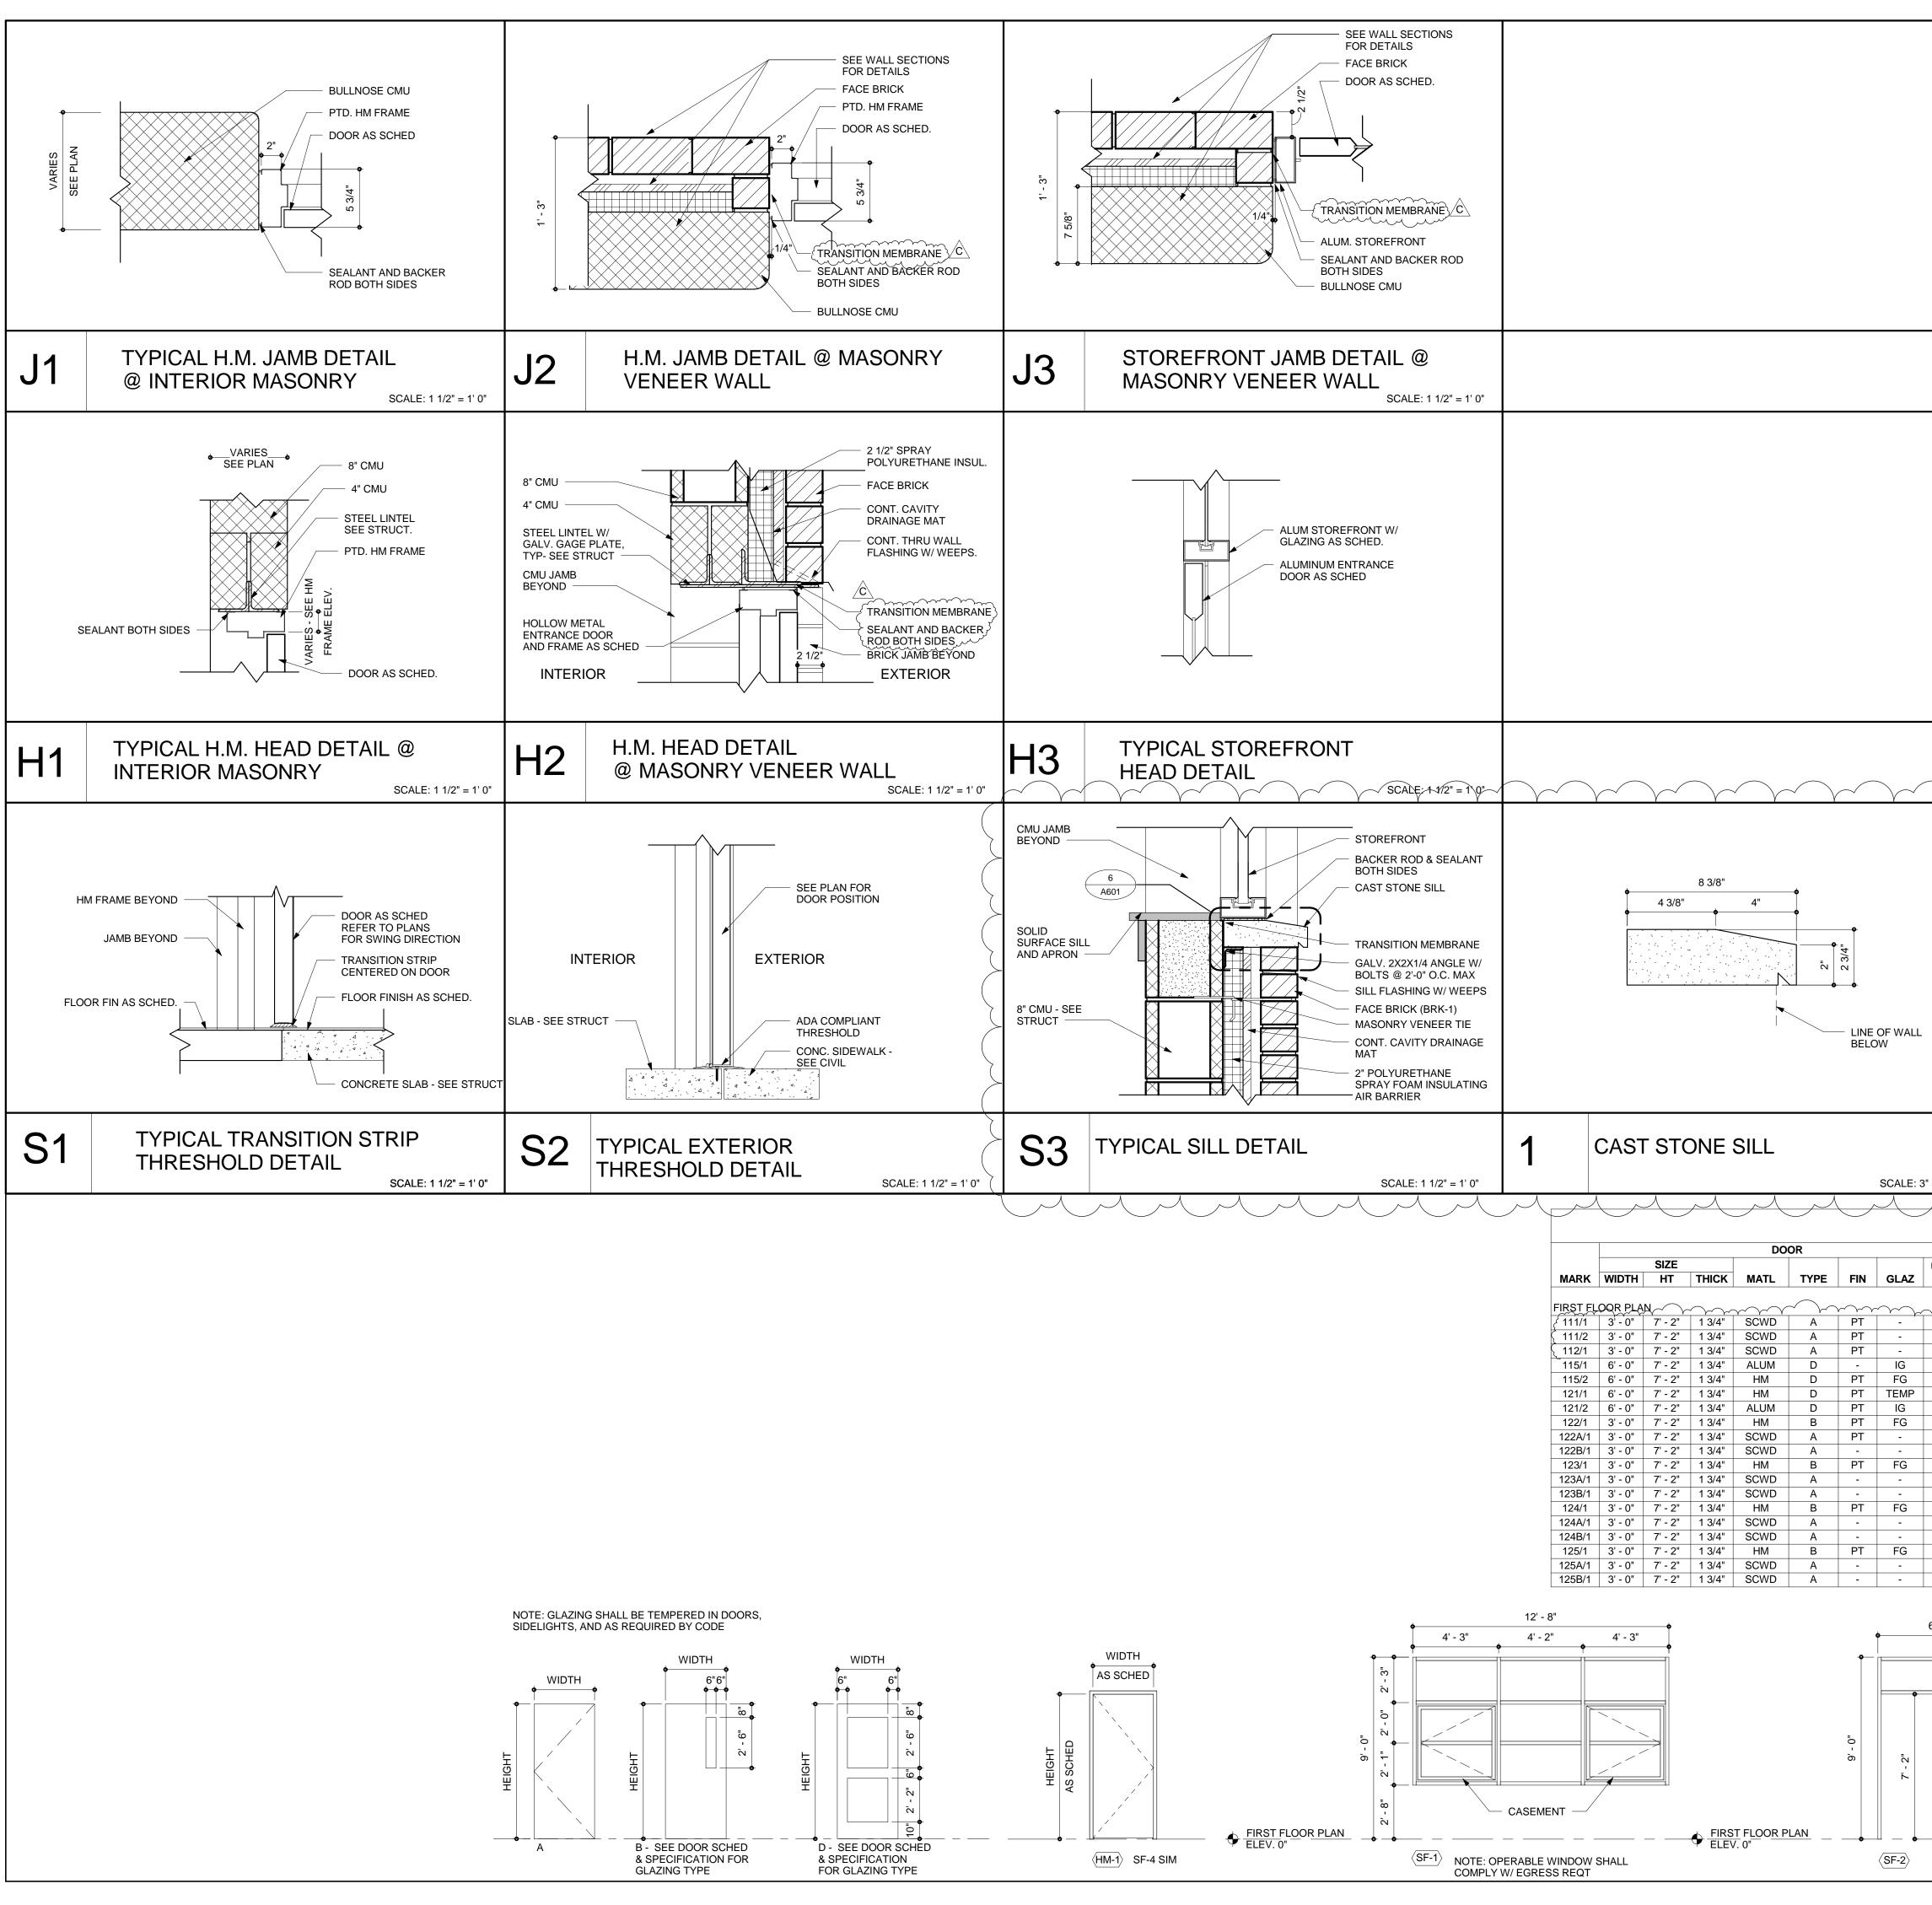

# CHANGES TO THE DRAWINGS

- 1. AD101 First Floor Demolition Plan
  - a. ADD removal of walls and doors and new openings for doors at storage rooms and closets at Art 109 and Music 110, as part of work in Alternate 4.
- 2. A101 First Floor Plan and Interior Elevations
  - a. ADD new walls and doors infill of old openings at Storage 111, Storage 112, and IDF 113, as part of work in Alternate 4.
- A102 First Floor Reflected Ceiling Plan
   a. ADD new ceilings at Storage 111, Storage 112, and IDF 113, as part of work in Alternate 4.
- 4. A103 Finish Plan and Finish Schedule
  - a. Detail 1:
    - i. REMOVE hatching for N.I.C. area at Storage 111, Storage 112, and IDF 113, as part of work in Alternate 4.
    - ii. ADD note at Storage 111, Storage 112, and IDF 113 as follows: "ALTERNATE 4: PATCH/INFILL VCT AT NEW AND INFILLED DOOR OPENINGS, TYP."
  - b. Finish Schedule Legend
    - i. ADD rooms Storage 111, Storage 112, and IDF 113.
- 5. A601 Door Schedule, Door and Window Types, and Details
  - a. Detail J2, J3, and H2: ADD note from spray polyurethane insulating air barrier to storefront / hollow metal opening: "TRANSITION MEMBRANE."
  - b. Detail H2: REVISE note to read as follows; "SEALANT AND BACKER ROD BOTH SIDES".
  - c. Door Schedule:
    - i. ADD doors 111/1, 111/2, and 112/1.
    - ii. REVISE Sill Detail from "S1" to "-" at the following doors: 115/2, 122/1, 122B/1, 123/1, 123B/1, 124/1, 124B/1, 125/1, AND 125B/1.