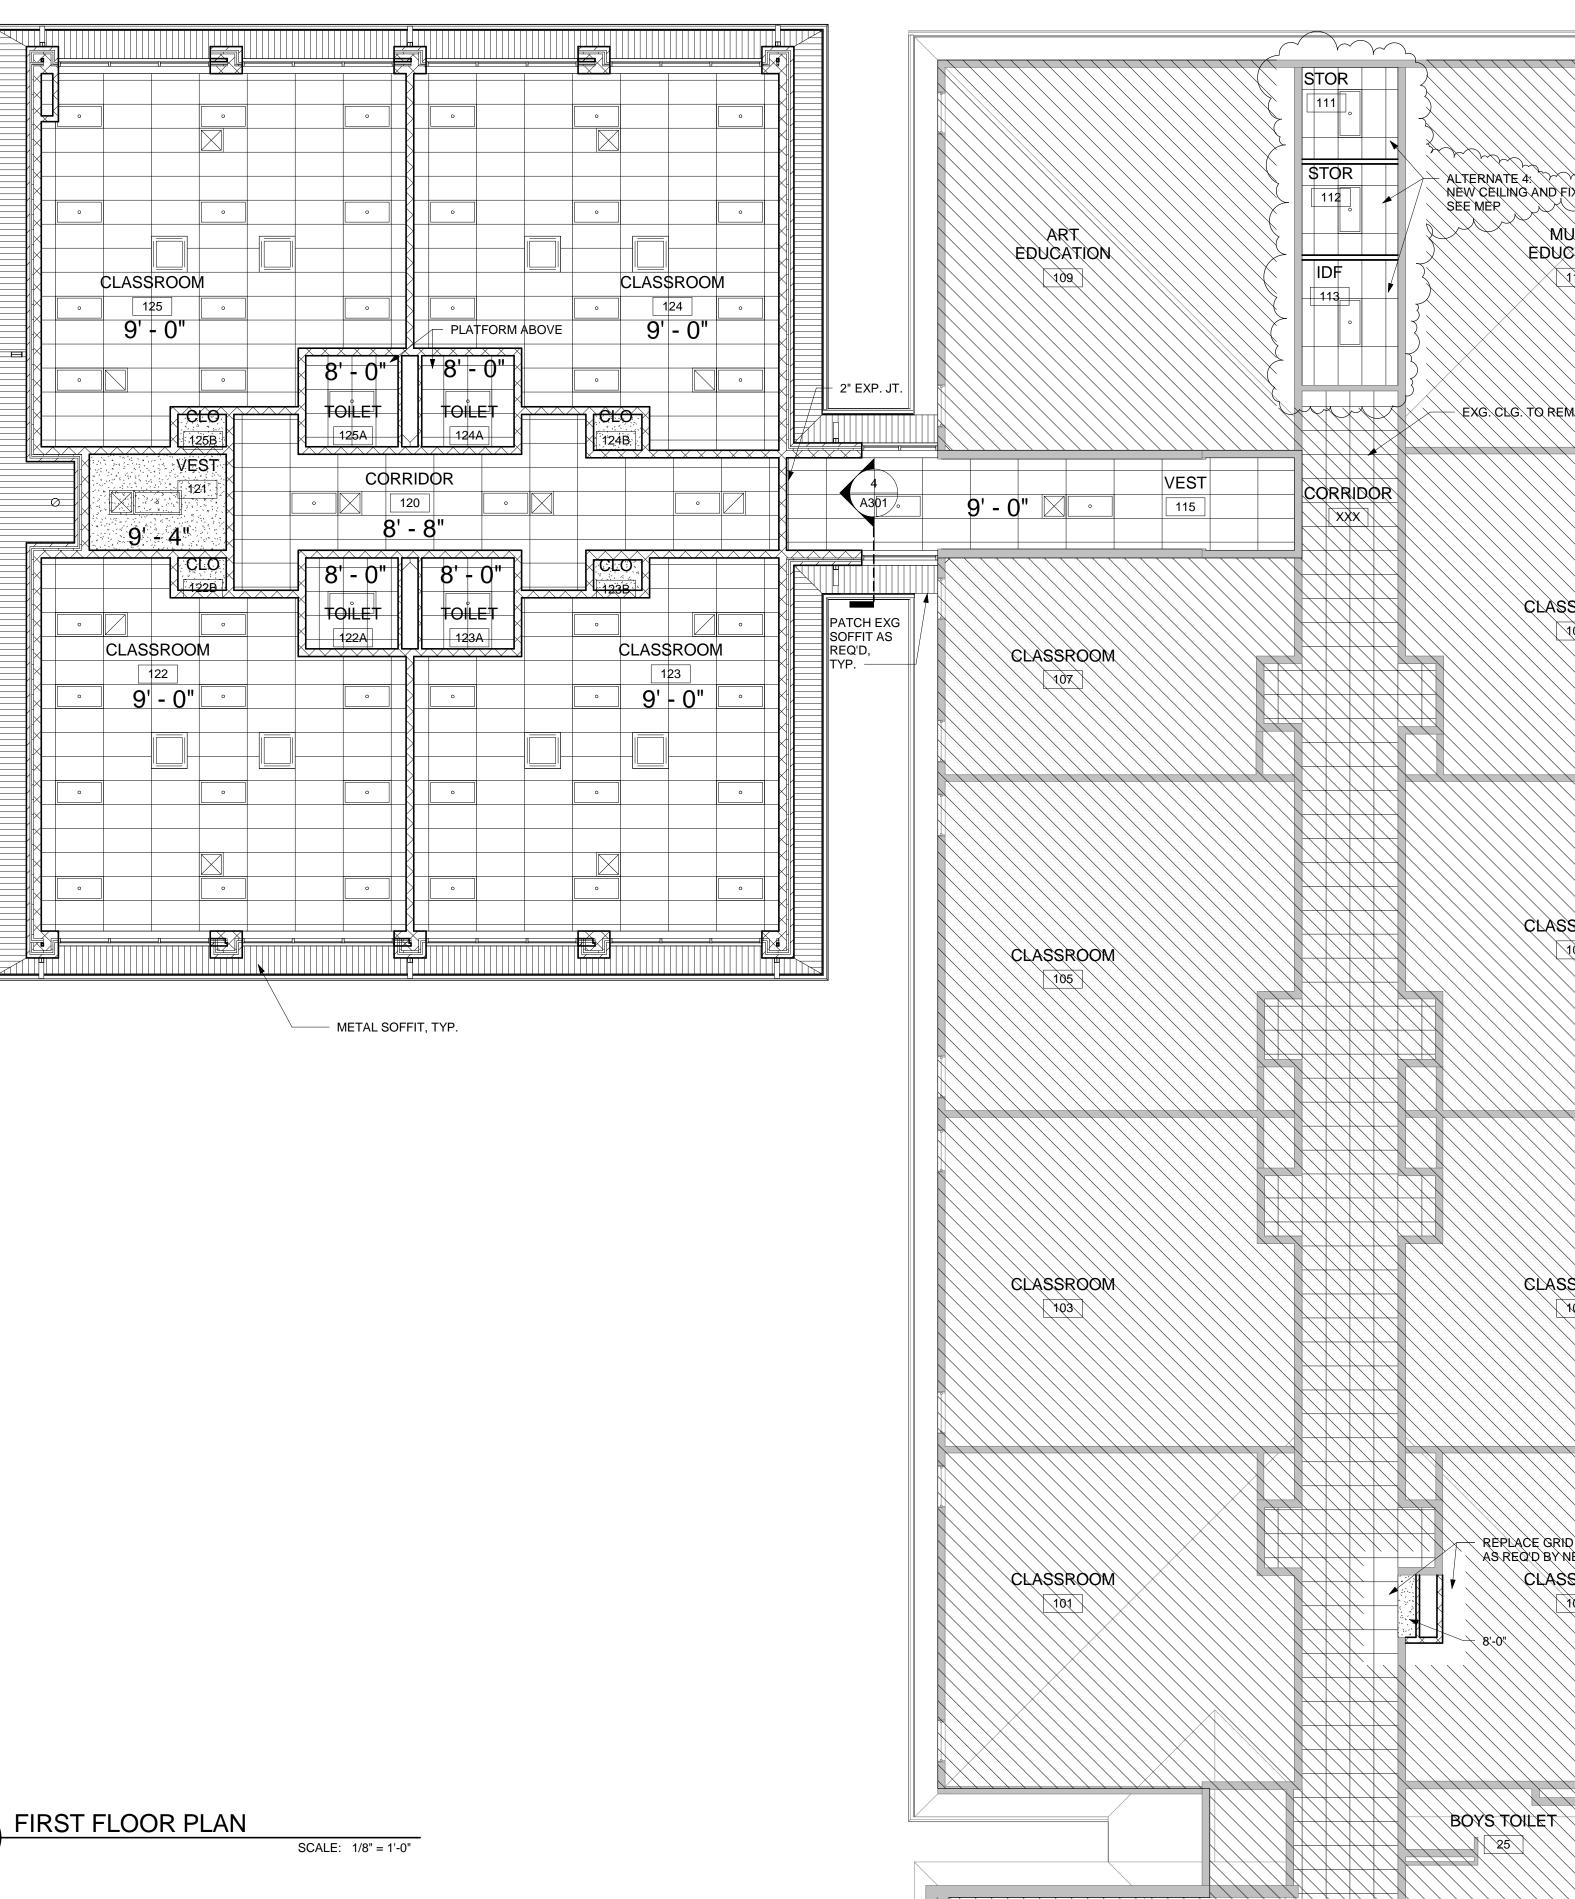

# CHANGES TO THE DRAWINGS

- 1. AD101 First Floor Demolition Plan
  - a. ADD removal of walls and doors and new openings for doors at storage rooms and closets at Art 109 and Music 110, as part of work in Alternate 4.
- 2. A101 First Floor Plan and Interior Elevations
  - a. ADD new walls and doors infill of old openings at Storage 111, Storage 112, and IDF 113, as part of work in Alternate 4.
- A102 First Floor Reflected Ceiling Plan
   a. ADD new ceilings at Storage 111, Storage 112, and IDF 113, as part of work in Alternate 4.
- 4. A103 Finish Plan and Finish Schedule
  - a. Detail 1:
    - i. REMOVE hatching for N.I.C. area at Storage 111, Storage 112, and IDF 113, as part of work in Alternate 4.
    - ii. ADD note at Storage 111, Storage 112, and IDF 113 as follows: "ALTERNATE 4: PATCH/INFILL VCT AT NEW AND INFILLED DOOR OPENINGS, TYP."
  - b. Finish Schedule Legend
    - i. ADD rooms Storage 111, Storage 112, and IDF 113.
- 5. A601 Door Schedule, Door and Window Types, and Details
  - a. Detail J2, J3, and H2: ADD note from spray polyurethane insulating air barrier to storefront / hollow metal opening: "TRANSITION MEMBRANE."
  - b. Detail H2: REVISE note to read as follows; "SEALANT AND BACKER ROD BOTH SIDES".
  - c. Door Schedule:
    - i. ADD doors 111/1, 111/2, and 112/1.
    - ii. REVISE Sill Detail from "S1" to "-" at the following doors: 115/2, 122/1, 122B/1, 123/1, 123B/1, 124/1, 124B/1, 125/1, AND 125B/1.