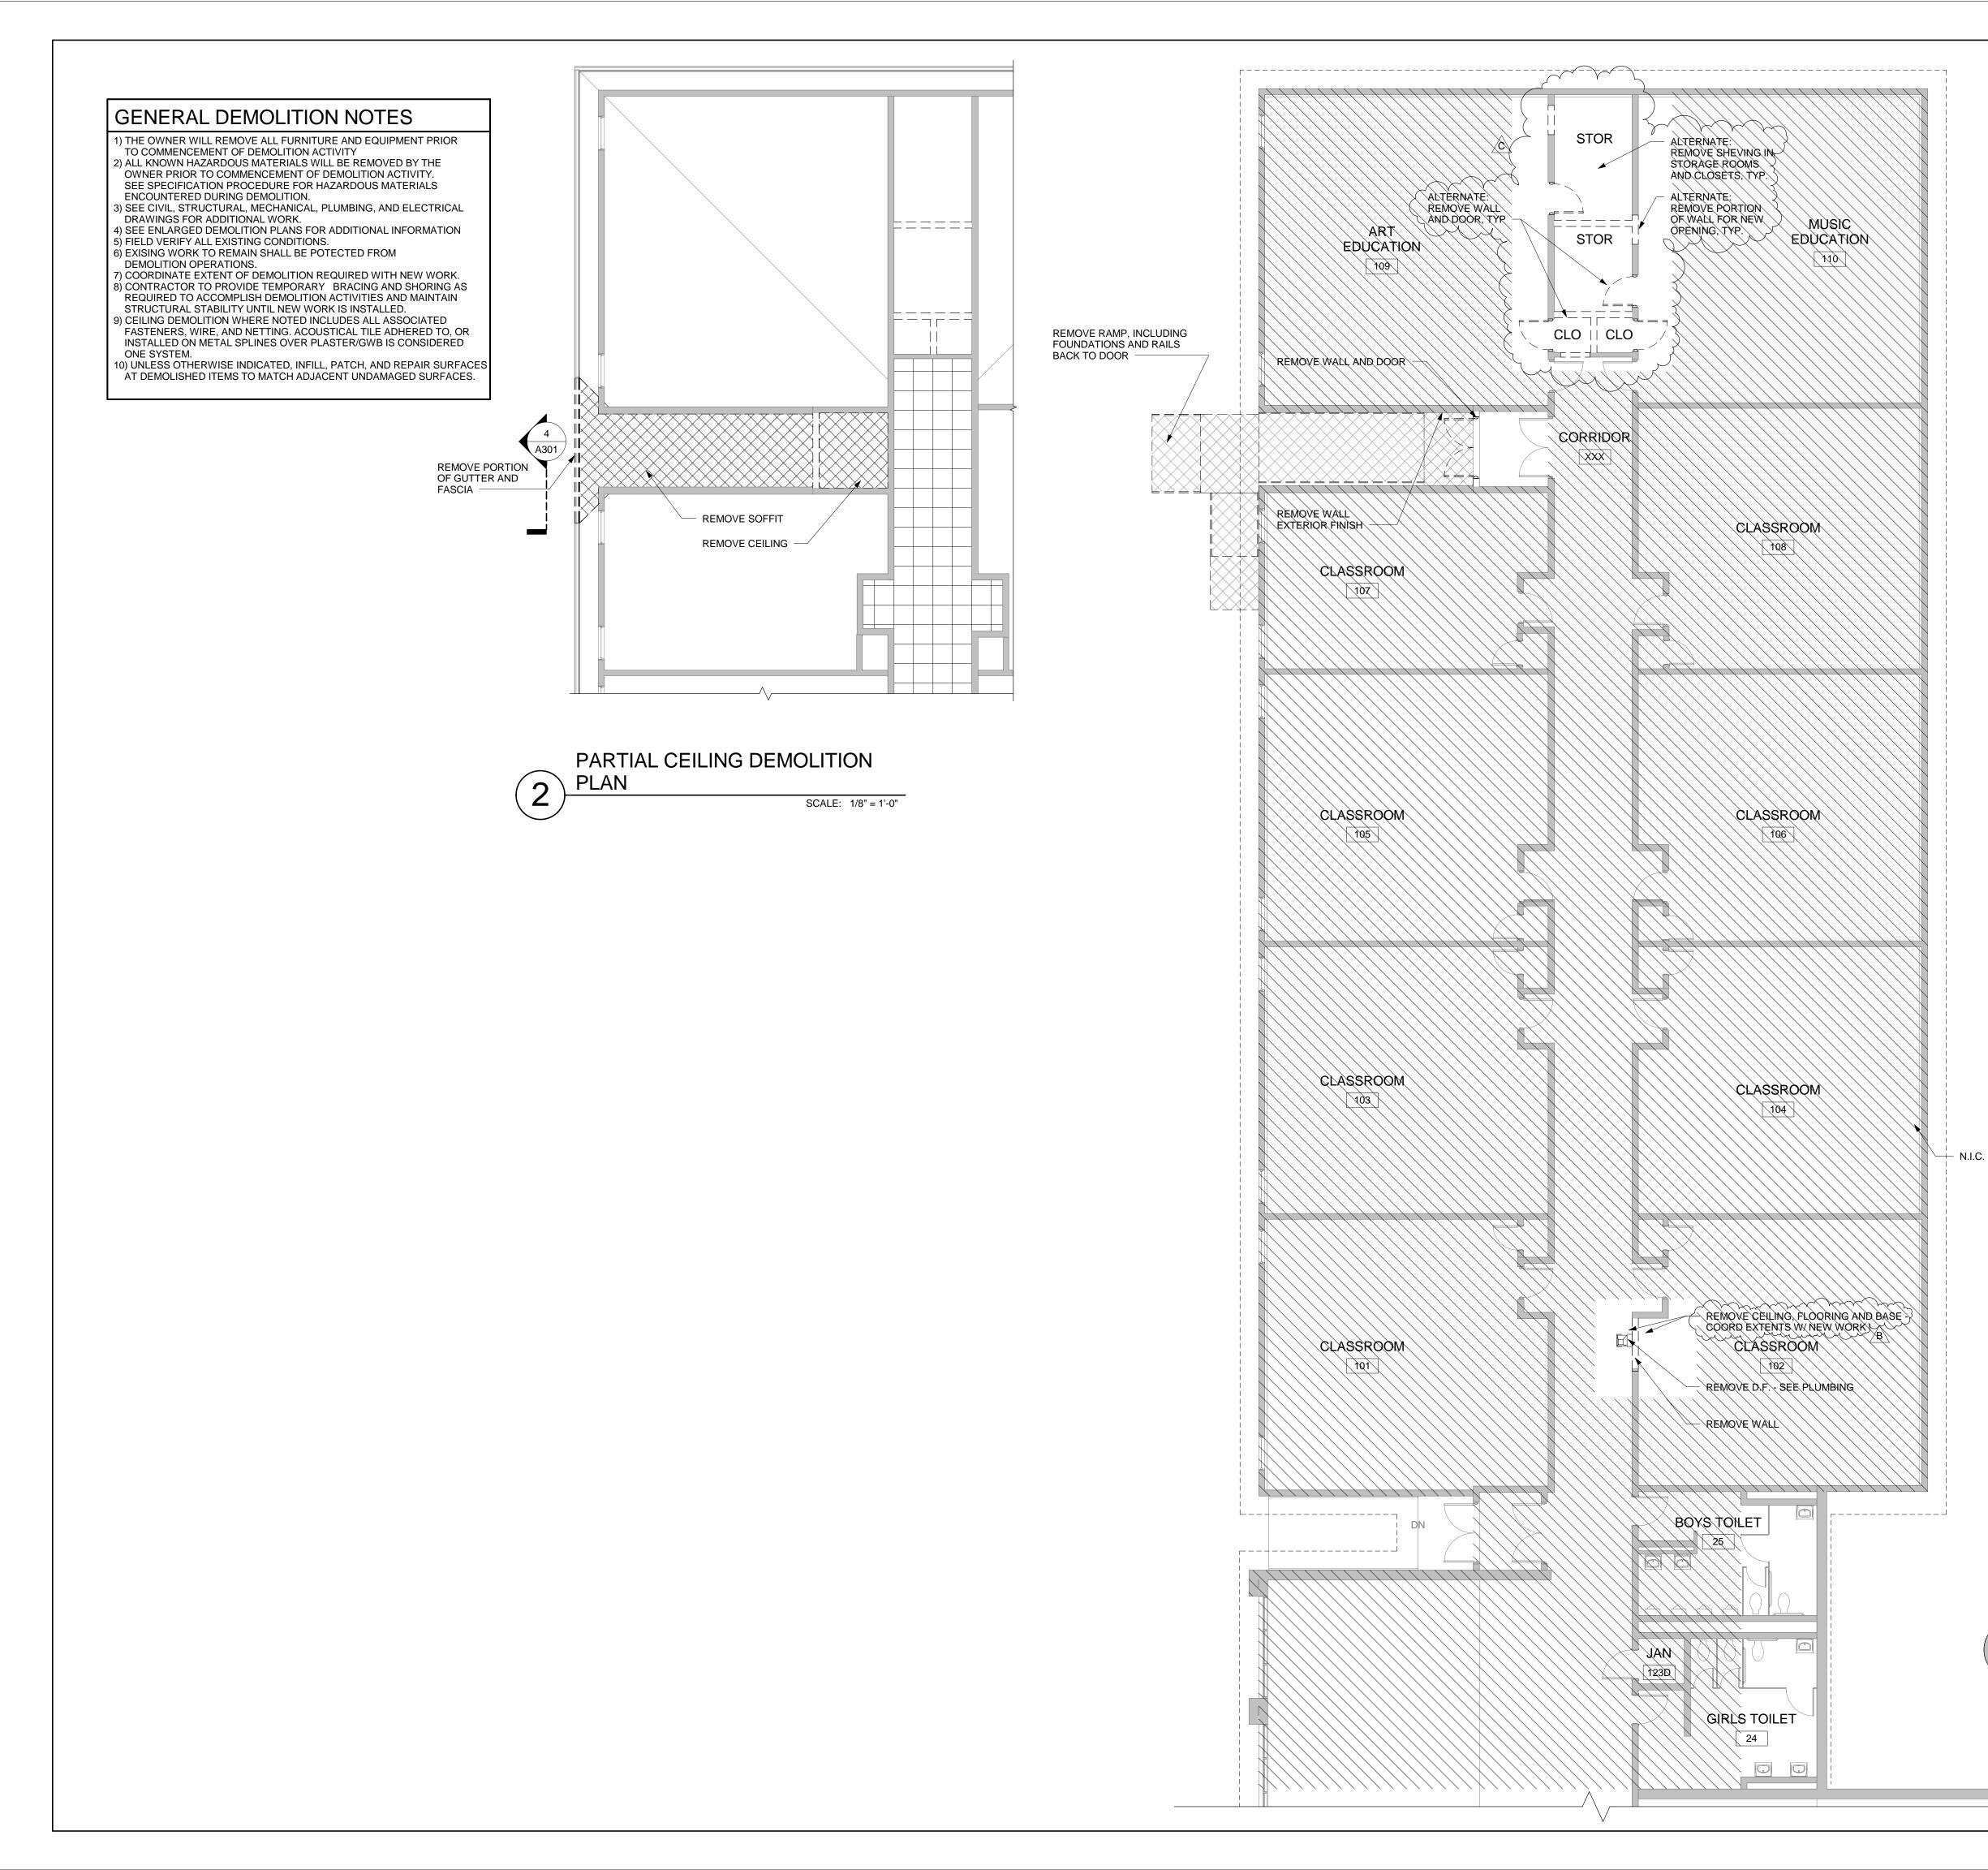

# CHANGES TO THE DRAWINGS

- 1. AD101 First Floor Demolition Plan
  - a. ADD removal of walls and doors and new openings for doors at storage rooms and closets at Art 109 and Music 110, as part of work in Alternate 4.
- 2. A101 First Floor Plan and Interior Elevations
  - a. ADD new walls and doors infill of old openings at Storage 111, Storage 112, and IDF 113, as part of work in Alternate 4.
- A102 First Floor Reflected Ceiling Plan
   a. ADD new ceilings at Storage 111, Storage 112, and IDF 113, as part of work in Alternate 4.
- 4. A103 Finish Plan and Finish Schedule
  - a. Detail 1:
    - i. REMOVE hatching for N.I.C. area at Storage 111, Storage 112, and IDF 113, as part of work in Alternate 4.
    - ii. ADD note at Storage 111, Storage 112, and IDF 113 as follows: "ALTERNATE 4: PATCH/INFILL VCT AT NEW AND INFILLED DOOR OPENINGS, TYP."
  - b. Finish Schedule Legend
    - i. ADD rooms Storage 111, Storage 112, and IDF 113.
- 5. A601 Door Schedule, Door and Window Types, and Details
  - a. Detail J2, J3, and H2: ADD note from spray polyurethane insulating air barrier to storefront / hollow metal opening: "TRANSITION MEMBRANE."
  - b. Detail H2: REVISE note to read as follows; "SEALANT AND BACKER ROD BOTH SIDES".
  - c. Door Schedule:
    - i. ADD doors 111/1, 111/2, and 112/1.
    - ii. REVISE Sill Detail from "S1" to "-" at the following doors: 115/2, 122/1, 122B/1, 123/1, 123B/1, 124/1, 124B/1, 125/1, AND 125B/1.