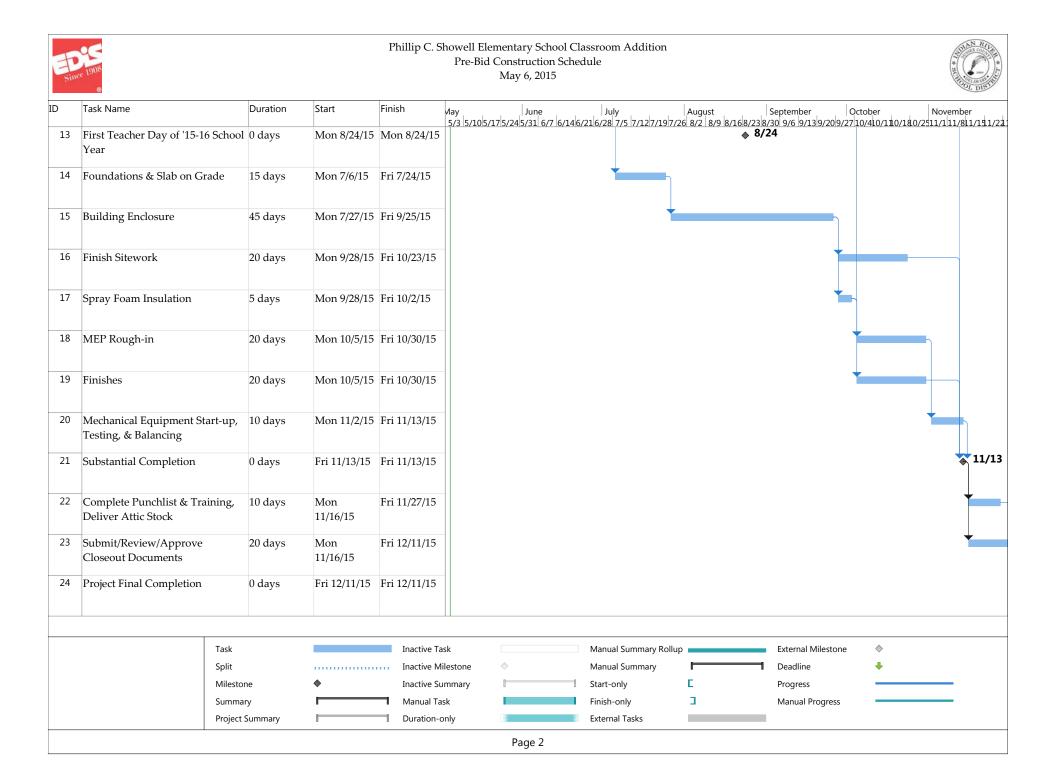

### 3. Section 013216 - CONSTRUCTION SCHEDULE

a. REPLACE Pre-Bid Construction Schedule, issued in Addendum 1, with NEW Pre-Bid Construction Schedule, dated May 6, 2015, at the end of this section.

## END OF ADDENDUM NO. 3

| Sin | cc 1908                                                   |            |                                       | Phillip C. S             | howell Elementary School Classroom Addition<br>Pre-Bid Construction Schedule<br>May 6, 2015                                                                                                       |
|-----|-----------------------------------------------------------|------------|---------------------------------------|--------------------------|---------------------------------------------------------------------------------------------------------------------------------------------------------------------------------------------------|
| ID  | Task Name                                                 | Duration   | Start                                 | Finish                   | May June July August September October November<br>5/3 5/10 5/17 5/24 5/31 6/7 6/14 6/21 6/28 7/5 7/12 7/19 7/26 8/2 8/9 8/16 8/23 8/30 9/6 9/13 9/20 9/27 10/410/110/18 0/2 11/1 11/81 1/1 1/2 1 |
| 1   | Bid Opening                                               | 0 days     | Fri 5/8/15                            | Fri 5/8/15               | 3/3  5/10 3/17 3/24 5/31  0/7  0/14 0/21 0/20  7/3  7/12 7/13 7/20  0/2  0/3  0/10 0/23 0/30  3/0  3/13 3/20 3/27 10/410/110/100/2311/111/011/131/24.<br>♦ 5/8                                    |
| 2   | Contractors Receive Letters of<br>Intent                  | 0 days     | Tue 5/19/15                           | Tue 5/19/15              | 5/19                                                                                                                                                                                              |
| 3   | Submit/Review/Approve Contrac<br>Documents                | et 20 days | Tue 5/19/15                           | Mon 6/15/15              |                                                                                                                                                                                                   |
| 4   | Submit/Review/Approve/Deliver<br>Long Lead Items          | 50 days    | Tue 5/19/15                           | Mon 7/27/15              |                                                                                                                                                                                                   |
| 5   | DNREC Preconstruction Meeting                             | ; 0 days   | Mon 6/8/15                            | Mon 6/8/15               | ♦ 6/8                                                                                                                                                                                             |
| 6   | Install Perimeter Controls and<br>Temporary Fence         | 5 days     | Mon 6/8/15                            | Fri 6/12/15              |                                                                                                                                                                                                   |
| 7   | Perimeter Controls Inspection                             | 0 days     | Fri 6/12/15                           | Fri 6/12/15              | 6/12                                                                                                                                                                                              |
| 8   | Install Loop Road to Stone Base &<br>Prepare Building Pad | z 15 days  | Mon 6/15/15                           | Fri 7/3/15               |                                                                                                                                                                                                   |
| 9   | Last Teacher Day of '14-15 Schoo<br>Year                  | l 0 days   | Mon 6/15/15                           | Mon 6/15/15              | 6/15                                                                                                                                                                                              |
| 10  | Del Dot Preconstruction Meeting                           | 0 days     | Mon 6/15/15                           | Mon 6/15/15              | 6/15                                                                                                                                                                                              |
| 11  | Construction of Entrance<br>Improvements                  | 50 days    | Mon 6/15/15                           | Fri 8/21/15              |                                                                                                                                                                                                   |
| 12  | Extend MEP Services to<br>Classroom Addition              | 50 days    | Mon 6/15/15                           | Fri 8/21/15              |                                                                                                                                                                                                   |
|     | Task                                                      |            |                                       | Inactive Ta              | sk Manual Summary Rollup External Milestone                                                                                                                                                       |
|     | Split                                                     |            | •                                     |                          |                                                                                                                                                                                                   |
|     | Milesto                                                   |            | · · · · · · · · · · · · · · · · · · · | Inactive Su<br>Manual Ta |                                                                                                                                                                                                   |
|     |                                                           | Summary    | ]                                     | Duration-c               |                                                                                                                                                                                                   |