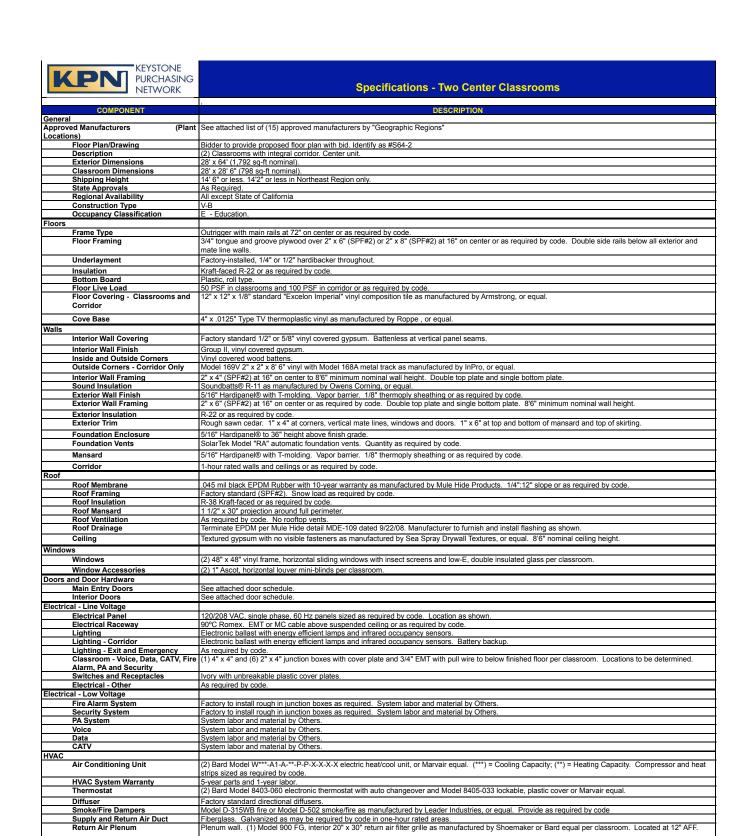

|
|                              | strips sized as required by code.                                                                                                                                                                                                                                                                                       |
|                              |                                                                                                                                                                                                                                                                                                                         |



Perimeter with cross members at 48" on center or as required by code. Provide 3/4" tongue and groove plywood over 2" x 6" (SPF#2) framing at 16" on center or as required by code. Field installed "Associate" 24 oz., 100% solution dyed nylon, broadloom carpet with Teklok backing as manufactured by Shaw. Delete hardibacker

Field installed "Captivate", 100% solution dyed nylon, 24" x 24" carpet tile with Ecoworx backing as manufactured by Shaw. Delete hardibacker underlayment

Around full perimeter. 1 1/2" x 30" projection on 64' walls and 24" x 30" projection on 14' walls. Hardisoffit® vented panels.
2' x 4" "Baroque" accoustical ceiling tile as manufactured by Certanteed, or equal. Includes Model "Snap Grid™ 200" 15/16" exposed ceiling grid as manufactured by Chicago Metallic, or equal. 8