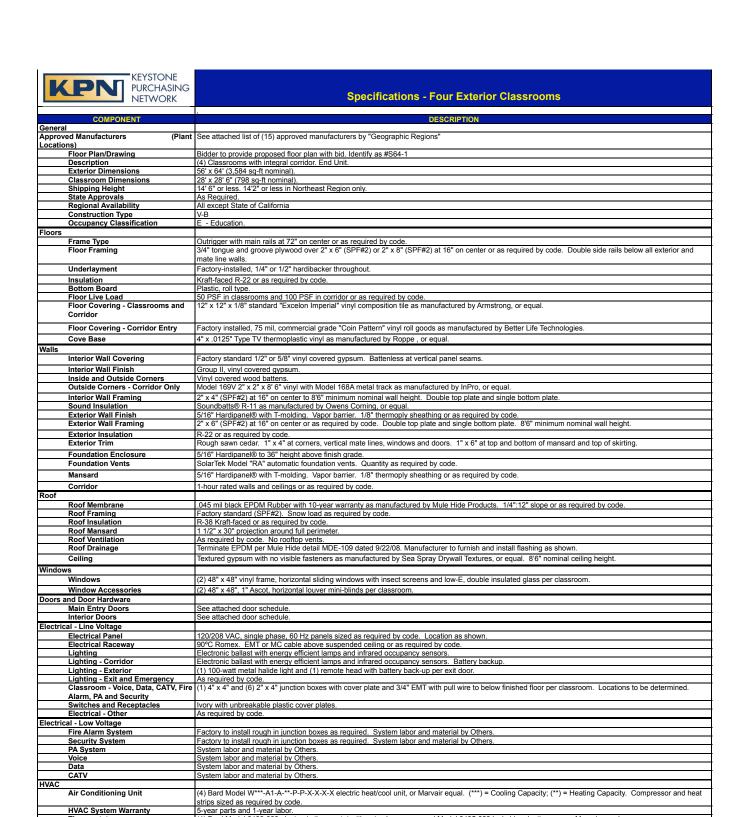

ic coat hooks as manufactured by EMCO.                                                                                                |
| Markerboard                  | (2) Factory standard, 4' x 12' porcelain on steel white board with aluminum frame and map rail with (4) hooks.                                                                            |
| Tackboard                    | (4) Factory standard, 4 'x 4' cork boards with aluminum frame.                                                                                                                            |
| Storage Closet               | (2) 3' x 5' with wire shelving at 72" AFF.                                                                                                                                                |



(4) Bard Model 8403-060 electronic thermostat with auto changeover and Model 8405-033 lockable, plastic cover or Marvair equal

Fiberglass. Galvanized as may be required by code in one-hour rated areas.

Plenum wall. (1) Model 900 FG, interior 20" x 30" return air filter grille as manufactured by Shoemaker or Bard equal per classroom. Located at 12" AFF

Perimeter with cross members at 48" on center or as required by code. Provide 3/4" tongue and groove plywood over 2" x 6" (SPF#2) framing at 16" on cente or as required by code.
Field installed "Associate" 24 oz., 100% solution dyed nylon, broadloom carpet with Teklok backing as manufactured by Shaw. Delete hardibacker

Field installed "Captivate", 100% solution dyed nylon, 24" x 24" carpet tile with Ecoworx backing as manufactured by Sh