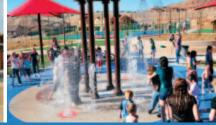

**Interactive Play** 

Structures have

been designed for

fun interaction with

that allow water to pour, dump, spray,

wiggle, and spin

creating unique

water formations

structure movements

**Big Water** 

ARC Structures and ground sprays provide large volumes of fun and safe water play.

Safe

All structures are non-climbable with no pinching points or sharp edges.

ARC products are designed for ADA Accessibility and interaction.