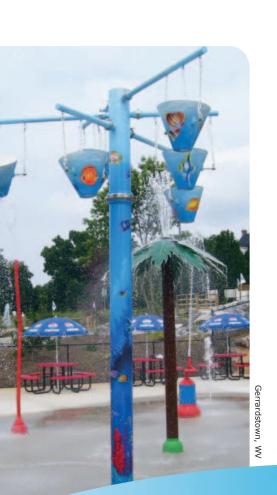

**Interactive Play** 

Structures have

been designed for

fun interaction with

that allow water to pour, dump, spray,

wiggle, and spin

creating unique

water formations

structure movements

**Big Water** 

ARC Structures and ground sprays provide large volumes of fun and safe water play.

Safe

All structures are non-climbable with no pinching points or sharp edges.

ARC products are designed for ADA Accessibility and interaction.