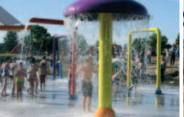

**ARC Standard Structures** are water play elements that have been developed and successfully used in water park and splash pad facilities. These structures are colorful and fun water play elements. They are made of non-corrosive materials and have internal manifolds and baffles to create crisp water formations. Standard structures are easy to install, virtually maintenance free and can be provided with an optional flow control valve.

Misting Water Post

Tall Misting Water Post

Water Cloud

Lazy River Water Sheet

Low Bar Mister

Sit N Soaker

**ARC Signature Structures** are some of the most innovative, interactive water play elements in the industry. These non-corrosive structures have been designed for direct interaction by users to create unique water formations and play only limited by the user's imagination. These creative structures are safe and appropriate for all age groups and encourage multiple user water play.