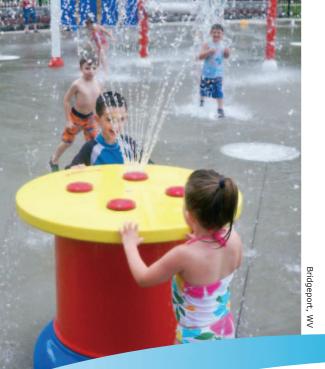

**ARC Standard Structures** are water play elements that have been developed and successfully used in water park and splash pad facilities. These structures are colorful and fun water play elements. They are made of non-corrosive materials and have internal manifolds and baffles to create crisp water formations. Standard structures are easy to install, virtually maintenance free and can be provided with an optional flow control valve.

Water Dome

Mini-Water Dome

Ity Bity Water Dome

Tiny Tot Water Dome

Water Sheet

T Water Fall

Water Cup

Water Bucket Duo

Water Bars

Water Funnel Tree

Water Wheel

Water Bucket Brigade

Water Rainbow

Triple Fun Tree

Water Bucket

Water Bucket Cluster