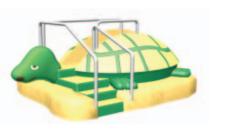

Misting Palm

Octopus Bucket Brigade

Horse Arch Bar

Flower Shower

Turtle Dome

Snake Water Noodle

Zebra Arch Bar

Big Gush Water Tower