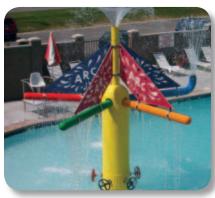

**ARC Standard Structures** are water play elements that have been developed and successfully used in water park and splash pad facilities. These structures are colorful and fun water play elements. They are made of non-corrosive materials and have internal manifolds and baffles to create crisp water formations. Standard structures are easy to install, virtually maintenance free and can be provided with an optional flow control valve.

Misting Water Post

Tall Misting Water Post

Water Cloud

Lazy River Water Sheet

Low Bar Mister

Sit N Soaker

**ARC Signature Structures** are some of the most innovative, interactive water play elements in the industry. These non-corrosive structures have been designed for direct interaction by users to create unique water formations and play only limited by the user's imagination. These creative structures are safe and appropriate for all age groups and encourage multiple user water play.