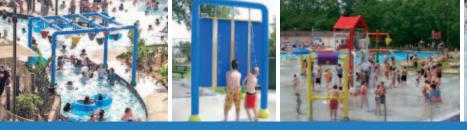

**ARC Standard Structures** are water play elements that have been developed and successfully used in water park and splash pad facilities. These structures are colorful and fun water play elements. They are made of non-corrosive materials and have internal manifolds and baffles to create crisp water formations. Standard structures are easy to install, virtually maintenance free and can be provided with an optional flow control valve.

Misting Water Post

Tall Misting Water Post

Water Cloud

Lazy River Water Sheet

Low Bar Mister

Sit N Soaker

**ARC Signature Structures** are some of the most innovative, interactive water play elements in the industry. These non-corrosive structures have been designed for direct interaction by users to create unique water formations and play only limited by the user's imagination. These creative structures are safe and appropriate for all age groups and encourage multiple user water play.

Interruptor

Water Wiggle

Water Table

Water Squiggle

Rotating Water Arch Bar

ARC Multi Play Systems are a way to combine Standard and Signature structures into a cost effective, attractive, and fun water play system. These impressive systems come with interactive flow control valves and optional colorful banners.