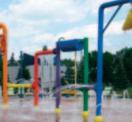

**ARC Standard Structures** are water play elements that have been developed and successfully used in water park and splash pad facilities. These structures are colorful and fun water play elements. They are made of non-corrosive materials and have internal manifolds and baffles to create crisp water formations. Standard structures are easy to install, virtually maintenance free and can be provided with an optional flow control valve.

Interruptor

Water Wiggle

Water Table

Water Squiggle

Rotating Water Arch Bar

ARC Multi Play Systems are a way to combine Standard and Signature structures into a cost effective, attractive, and fun water play system. These impressive systems come with interactive flow control valves and optional colorful banners.