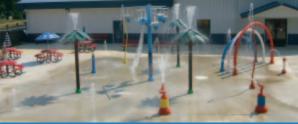

**ARC Standard Structures** are water play elements that have been developed and successfully used in water park and splash pad facilities. These structures are colorful and fun water play elements. They are made of non-corrosive materials and have internal manifolds and baffles to create crisp water formations. Standard structures are easy to install, virtually maintenance free and can be provided with an optional flow control valve.

Interruptor

Water Wiggle

Water Table

Water Squiggle

Rotating Water Arch Bar

ARC Multi Play Systems are a way to combine Standard and Signature structures into a cost effective, attractive, and fun water play system. These impressive systems come with interactive flow control valves and optional colorful banners.

Multi-Play Systems can be a center piece for your design or a stand alone water play element. These systems have been designed with internal distribution manifolds that minimize underground plumbing. The reduction of underground plumbing reduces installation costs, annual maintenance and provides years of carefree operation.