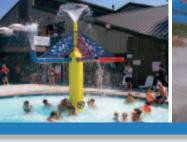

**Interactive Play** 

Structures have

been designed for

fun interaction with

that allow water to pour, dump, spray,

wiggle, and spin

creating unique

water formations

structure movements

**Big Water** 

ARC Structures and ground sprays provide large volumes of fun and safe water play.

Safe

All structures are non-climbable with no pinching points or sharp edges.

ARC products are designed for ADA Accessibility and interaction.