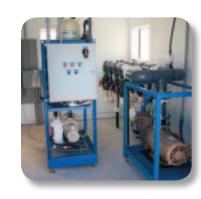

#### **Recirculation Systems**

ARC is the industry leader in promoting environmentally responsible recirculation systems. These systems allow for enhanced water play without the wasting of water that traditional single pass domestic systems offer. ARC systems provide complete water quality management and failsafe controls that are safe and easy to operate. Recirculation systems are provided with the following, pre-plumbed, pre-wired components:

- UL Filtration Skid
- UL Control Panel
- Water Quality Management System
- UV Disinfection System
- Underground Water Reservoir
- UL Feature Pump Skid
- Distribution Manifold

- Activation Bollard
- Collector Boxes
- Drain to Waste Valve Box
- Optional Underground Vault Enclosure
- Optional Above Ground Skid Enclosure
- Optional Water Heater

Filtration Skid