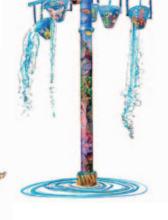

Misting Water Post

Tall Misting Water Post

Water Cloud

Lazy River Water Sheet

Low Bar Mister

Sit N Soaker

**ARC Signature Structures** are some of the most innovative, interactive water play elements in the industry. These non-corrosive structures have been designed for direct interaction by users to create unique water formations and play only limited by the user's imagination. These creative structures are safe and appropriate for all age groups and encourage multiple user water play.

Water Logs

Water Dump

Water Put

Water Sprayer Water Fire Nozzle

Cyclone

**Rotating Mister** 

Aim and Spray

Water Whooosh