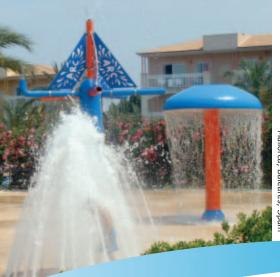

**Interactive Play** 

Structures have

been designed for

fun interaction with

that allow water to pour, dump, spray,

wiggle, and spin

creating unique

water formations

structure movements

**Big Water** 

ARC Structures and ground sprays provide large volumes of fun and safe water play.

Safe

All structures are non-climbable with no pinching points or sharp edges.

ARC products are designed for ADA Accessibility and interaction.