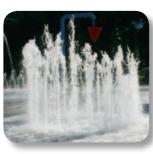

# **ARC Ground Sprays**

are fun, heavy, aerated, water formations. Sprays are designed for areas with no standing water to limited water depths. Patrons can interact with multiple spray displays by plugging individual sprays, causing remaining sprays to shoot higher. ARC Ground Sprays are designed to be self draining and are provided with plugs for easy winterization.

Side Wall Spray

Misting Spray

Bubbler

The More Water... The More Fun!