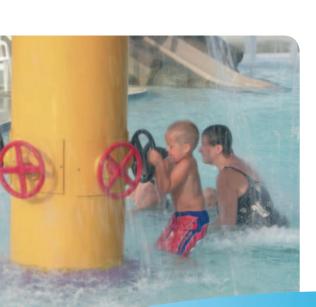

**Interactive Play** 

Structures have

been designed for

fun interaction with

that allow water to pour, dump, spray,

wiggle, and spin

creating unique

water formations

structure movements

**Big Water** 

ARC Structures and ground sprays provide large volumes of fun and safe water play.

Safe

All structures are non-climbable with no pinching points or sharp edges.

ARC products are designed for ADA Accessibility and interaction.