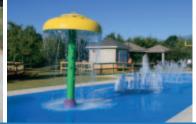

**ARC Standard Structures** are water play elements that have been developed and successfully used in water park and splash pad facilities. These structures are colorful and fun water play elements. They are made of non-corrosive materials and have internal manifolds and baffles to create crisp water formations. Standard structures are easy to install, virtually maintenance free and can be provided with an optional flow control valve.

Water Dome

Mini-Water Dome

Ity Bity Water Dome

Tiny Tot Water Dome

Water Sheet

T Water Fall

Water Cup

Water Bucket Duo