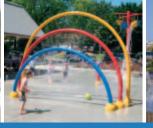

Water Bars

Water Funnel Tree

Water Wheel

Water Bucket Brigade

Water Rainbow

Triple Fun Tree

Water Bucket

Water Bucket Cluster

# **ARC Ground Sprays**

are fun, heavy, aerated, water formations. Sprays are designed for areas with no standing water to limited water depths. Patrons can interact with multiple spray displays by plugging individual sprays, causing remaining sprays to shoot higher. ARC Ground Sprays are designed to be self draining and are provided with plugs for easy winterization.