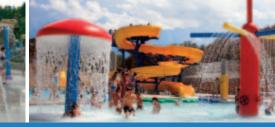

**ARC Standard Structures** are water play elements that have been developed and successfully used in water park and splash pad facilities. These structures are colorful and fun water play elements. They are made of non-corrosive materials and have internal manifolds and baffles to create crisp water formations. Standard structures are easy to install, virtually maintenance free and can be provided with an optional flow control valve.

Misting Water Post

Tall Misting Water Post

Water Cloud

Lazy River Water Sheet

Low Bar Mister

Sit N Soaker

**ARC Signature Structures** are some of the most innovative, interactive water play elements in the industry. These non-corrosive structures have been designed for direct interaction by users to create unique water formations and play only limited by the user's imagination. These creative structures are safe and appropriate for all age groups and encourage multiple user water play.

Interruptor

Water Wiggle

Water Table

Water Squiggle

Rotating Water Arch Bar

ARC Multi Play Systems are a way to combine Standard and Signature structures into a cost effective, attractive, and fun water play system. These impressive systems come with interactive flow control valves and optional colorful banners.