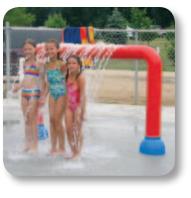

**Interactive Play** 

Structures have

been designed for

fun interaction with

that allow water to pour, dump, spray,

wiggle, and spin

creating unique

water formations

structure movements

**Big Water** 

ARC Structures and ground sprays provide large volumes of fun and safe water play.

Safe

All structures are non-climbable with no pinching points or sharp edges.

ARC products are designed for ADA Accessibility and interaction.