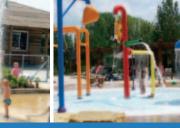

**ARC Standard Structures** are water play elements that have been developed and successfully used in water park and splash pad facilities. These structures are colorful and fun water play elements. They are made of non-corrosive materials and have internal manifolds and baffles to create crisp water formations. Standard structures are easy to install, virtually maintenance free and can be provided with an optional flow control valve.

Misting Water Post

Tall Misting Water Post

Water Cloud

Lazy River Water Sheet

Low Bar Mister

Sit N Soaker

**ARC Signature Structures** are some of the most innovative, interactive water play elements in the industry. These non-corrosive structures have been designed for direct interaction by users to create unique water formations and play only limited by the user's imagination. These creative structures are safe and appropriate for all age groups and encourage multiple user water play.