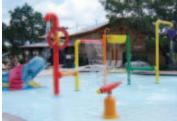

**ARC Standard Structures** are water play elements that have been developed and successfully used in water park and splash pad facilities. These structures are colorful and fun water play elements. They are made of non-corrosive materials and have internal manifolds and baffles to create crisp water formations. Standard structures are easy to install, virtually maintenance free and can be provided with an optional flow control valve.

Misting Water Post

Tall Misting Water Post

Water Cloud

Lazy River Water Sheet

Low Bar Mister

Sit N Soaker

**ARC Signature Structures** are some of the most innovative, interactive water play elements in the industry. These non-corrosive structures have been designed for direct interaction by users to create unique water formations and play only limited by the user's imagination. These creative structures are safe and appropriate for all age groups and encourage multiple user water play.

Interruptor

Water Wiggle

Water Table

Water Squiggle

Rotating Water Arch Bar

ARC Multi Play Systems are a way to combine Standard and Signature structures into a cost effective, attractive, and fun water play system. These impressive systems come with interactive flow control valves and optional colorful banners.