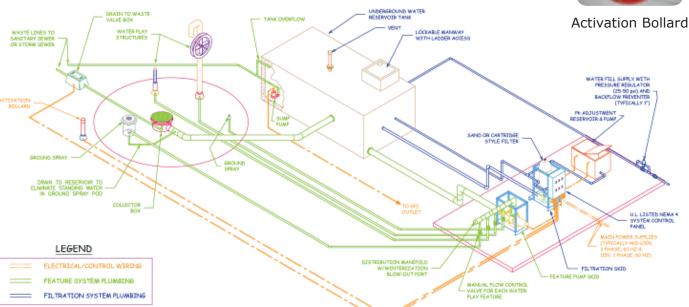

#### **Recirculation Systems**

ARC is the industry leader in promoting environmentally responsible recirculation systems. These systems allow for enhanced water play without the wasting of water that traditional single pass domestic systems offer. ARC systems provide complete water quality management and failsafe controls that are safe and easy to operate. Recirculation systems are provided with the following, pre-plumbed, pre-wired components:

- UL Filtration Skid
- UL Control Panel
- Water Quality Management System
- UV Disinfection System
- Underground Water Reservoir
- UL Feature Pump Skid
- Distribution Manifold

- Activation Bollard
- Collector Boxes
- Drain to Waste Valve Box
- Optional Underground Vault Enclosure
- Optional Above Ground Skid Enclosure
- Optional Water Heater