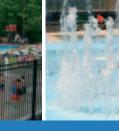

structure movements

**Big Water** 

ARC Structures and ground sprays provide large volumes of fun and safe water play.

Safe

All structures are non-climbable with no pinching points or sharp edges.

ARC products are designed for ADA Accessibility and interaction.

**ARC Standard Structures** are water play elements that have been developed and successfully used in water park and splash pad facilities. These structures are colorful and fun water play elements. They are made of non-corrosive materials and have internal manifolds and baffles to create crisp water formations. Standard structures are easy to install, virtually maintenance free and can be provided with an optional flow control valve.