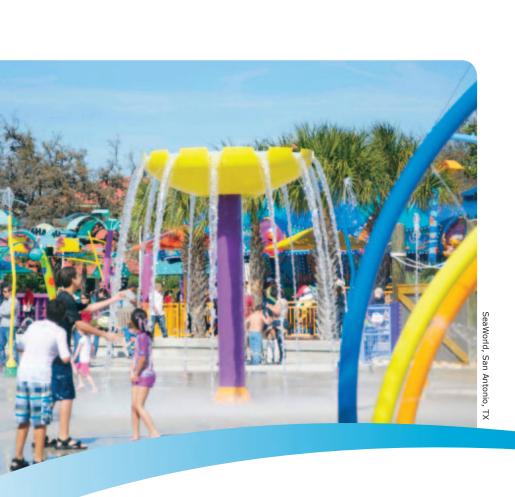

**ARC Standard Structures** are water play elements that have been developed and successfully used in water park and splash pad facilities. These structures are colorful and fun water play elements. They are made of non-corrosive materials and have internal manifolds and baffles to create crisp water formations. Standard structures are easy to install, virtually maintenance free and can be provided with an optional flow control valve.

Water Dome

Mini-Water Dome

Ity Bity Water Dome

Tiny Tot Water Dome

Water Sheet

T Water Fall

Water Cup

Water Bucket Duo