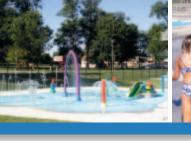

**Interactive Play** 

Structures have

been designed for

fun interaction with

that allow water to pour, dump, spray,

wiggle, and spin

creating unique

water formations

structure movements

**Big Water** 

ARC Structures and ground sprays provide large volumes of fun and safe water play.

Safe

All structures are non-climbable with no pinching points or sharp edges.

ARC products are designed for ADA Accessibility and interaction.