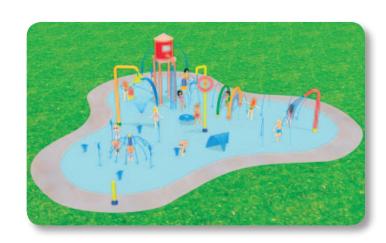

Interruptor

Water Wiggle

Water Table

Water Squiggle

Rotating Water Arch Bar

ARC Multi Play Systems are a way to combine Standard and Signature structures into a cost effective, attractive, and fun water play system. These impressive systems come with interactive flow control valves and optional colorful banners.

Multi-Play Systems can be a center piece for your design or a stand alone water play element. These systems have been designed with internal distribution manifolds that minimize underground plumbing. The reduction of underground plumbing reduces installation costs, annual maintenance and provides years of carefree operation.