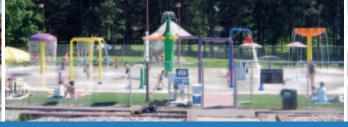

**ARC Standard Structures** are water play elements that have been developed and successfully used in water park and splash pad facilities. These structures are colorful and fun water play elements. They are made of non-corrosive materials and have internal manifolds and baffles to create crisp water formations. Standard structures are easy to install, virtually maintenance free and can be provided with an optional flow control valve.

Interruptor

Water Wiggle

Water Table

Water Squiggle

Rotating Water Arch Bar

ARC Multi Play Systems are a way to combine Standard and Signature structures into a cost effective, attractive, and fun water play system. These impressive systems come with interactive flow control valves and optional colorful banners.

Multi-Play Systems can be a center piece for your design or a stand alone water play element. These systems have been designed with internal distribution manifolds that minimize underground plumbing. The reduction of underground plumbing reduces installation costs, annual maintenance and provides years of carefree operation.