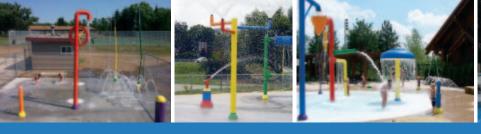

**Interactive Play** 

Structures have

been designed for

fun interaction with

that allow water to pour, dump, spray,

wiggle, and spin

creating unique

water formations

structure movements

**Big Water** 

ARC Structures and ground sprays provide large volumes of fun and safe water play.

Safe

All structures are non-climbable with no pinching points or sharp edges.

ARC products are designed for ADA Accessibility and interaction.