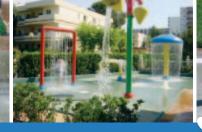

**ARC Standard Structures** are water play elements that have been developed and successfully used in water park and splash pad facilities. These structures are colorful and fun water play elements. They are made of non-corrosive materials and have internal manifolds and baffles to create crisp water formations. Standard structures are easy to install, virtually maintenance free and can be provided with an optional flow control valve.

Misting Water Post

Tall Misting Water Post

Water Cloud

Lazy River Water Sheet

Low Bar Mister

Sit N Soaker

**ARC Signature Structures** are some of the most innovative, interactive water play elements in the industry. These non-corrosive structures have been designed for direct interaction by users to create unique water formations and play only limited by the user's imagination. These creative structures are safe and appropriate for all age groups and encourage multiple user water play.

Interruptor

Water Wiggle

Water Table

Water Squiggle

Rotating Water Arch Bar

ARC Multi Play Systems are a way to combine Standard and Signature structures into a cost effective, attractive, and fun water play system. These impressive systems come with interactive flow control valves and optional colorful banners.