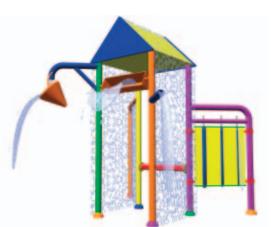

Interruptor

Water Wiggle

Water Table

Water Squiggle

Rotating Water Arch Bar

ARC Multi Play Systems are a way to combine Standard and Signature structures into a cost effective, attractive, and fun water play system. These impressive systems come with interactive flow control valves and optional colorful banners.

Multi-Play Systems can be a center piece for your design or a stand alone water play element. These systems have been designed with internal distribution manifolds that minimize underground plumbing. The reduction of underground plumbing reduces installation costs, annual maintenance and provides years of carefree operation.