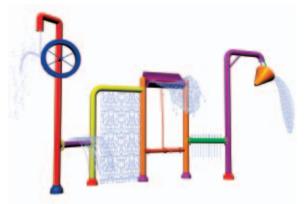

Interruptor

Water Wiggle

Water Table

Water Squiggle

Rotating Water Arch Bar

ARC Multi Play Systems are a way to combine Standard and Signature structures into a cost effective, attractive, and fun water play system. These impressive systems come with interactive flow control valves and optional colorful banners.

Multi-Play Systems can be a center piece for your design or a stand alone water play element. These systems have been designed with internal distribution manifolds that minimize underground plumbing. The reduction of underground plumbing reduces installation costs, annual maintenance and provides years of carefree operation.