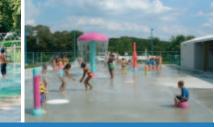

Interruptor

Water Wiggle

Water Table

Water Squiggle

Rotating Water Arch Bar

ARC Multi Play Systems are a way to combine Standard and Signature structures into a cost effective, attractive, and fun water play system. These impressive systems come with interactive flow control valves and optional colorful banners.

Multi-Play Systems can be a center piece for your design or a stand alone water play element. These systems have been designed with internal distribution manifolds that minimize underground plumbing. The reduction of underground plumbing reduces installation costs, annual maintenance and provides years of carefree operation.

Multi-Play Tubular System

Multi-Play Canopy System

Multi-Play Climb N Slide System

Multi-Play III System

Multi-Play V System

Multi-Play VII System

Junior Climb N Slide

Junior Canopy Climb N Slide