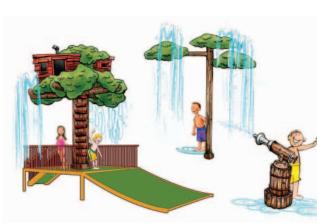

**Interactive Play** 

Structures have

been designed for

fun interaction with

that allow water to pour, dump, spray,

wiggle, and spin

creating unique

water formations

structure movements

**Big Water** 

ARC Structures and ground sprays provide large volumes of fun and safe water play.

Safe

All structures are non-climbable with no pinching points or sharp edges.

ARC products are designed for ADA Accessibility and interaction.

Water Bars

Water Funnel Tree

Water Wheel

Water Bucket Brigade

Water Rainbow

Triple Fun Tree

Water Bucket

Water Bucket Cluster

Water Tent

Water Post

Tall Water Tent

Water Pipe

Water Spout

Double Water Spout

Water Bug

Water Bug Fan Spray