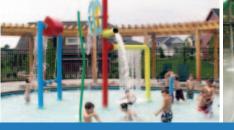

**ARC Standard Structures** are water play elements that have been developed and successfully used in water park and splash pad facilities. These structures are colorful and fun water play elements. They are made of non-corrosive materials and have internal manifolds and baffles to create crisp water formations. Standard structures are easy to install, virtually maintenance free and can be provided with an optional flow control valve.

Interruptor

Water Wiggle

Water Table

Water Squiggle

Rotating Water Arch Bar

ARC Multi Play Systems are a way to combine Standard and Signature structures into a cost effective, attractive, and fun water play system. These impressive systems come with interactive flow control valves and optional colorful banners.

Multi-Play Systems can be a center piece for your design or a stand alone water play element. These systems have been designed with internal distribution manifolds that minimize underground plumbing. The reduction of underground plumbing reduces installation costs, annual maintenance and provides years of carefree operation.