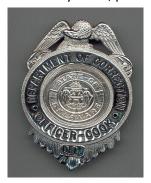

41 <u>BADGES</u> - Coat, rhodium (silver) with black letters, 2 ¾ inch high, 1 ¾ inch wide, straight pin with safety catch, full color seal, K-9 Officer. Blackinton 548 or approved equal.

- **42** <u>BADGES</u> Hat, rhodium (silver) with black letters, 3 inches tall and 2 ¼ inches wide, plain seal, screw back in the middle of the back and clutch back at the top of the badge, Blackinton 617 or approved equal. See picture for details. Major User: Department of Correction.
- **43** <u>BADGES</u> Hat, gold with black letters, 3 inches tall and 2 ¼ inch wide, plain seal, screw back in the middle of the back and clutch back at the top of the badge, plain seal, Lieutenant, Blackinton 617 or approved equal.
- **44** <u>BADGES</u> Hat, gold with black letters, 3 inches tall and 2 ½ inch wide, full color State seal, screw back in the middle of the back and clutch back at the top of the badge, Staff Lieutenant, Blackinton 617 or approved equal.