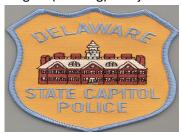

## PART 1 - SECTION 1 PATCHES, EMBLEMS, BADGES AND INSIGNIAS EXAMPLES

**1** <u>PATCH</u> - Cloth, sew on, 3 ½ " X 4 ½ ", polyester fabric, merrowed edge, fused down tail, polyester thread, gold background, light blue thread (lettering and edging, red and white insignia (building). Major users: Capitol Police.

**2 PATCH** - Cloth, sew on, 4 ½" X 5", polyester fabric, merrowed edge, fused down tail, polyester thread, light blue background, gold thread lettering and edging, red and white building, blue and gold state, full color state seal. Major users: Capitol Police.