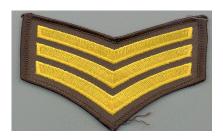

**10 STRIPE** - Cloth, sew on, AFC, polyester fabric, polyurethane backing, gold stripe with brown background. Major User: Department of Natural Resources and Environmental Control.

**11** <u>STRIPE</u> - Cloth, sew on, Sergeant, polyester fabric, polyurethane backing, gold strip with brown background. Major User: Department of Natural Resources and Environmental Control.