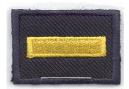

**29** <u>PATCH</u> - Cloth, sew on, gold lettering with navy background. Worn on right shoulder only. Patch may read: CENTRAL SUPPLY, FOOD SERVICE, MAINTENANCE OR MANAGEMENT SERVICES. Major User: Department of Correction.