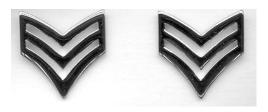

**64** <u>CORPORAL SILVER/STRIPE</u> - Metal, silver, one stripe, two clutch backs. See pictures for details. Major Users: Department of Correction and Public Safety.

**65** <u>SERGEANT SILVER CHEVRON/STRIPE</u> - Metal, silver, two stripes, two clutch backs, ¾ inch. See pictures for details. Major Users: Department of Correction and Public Safety.