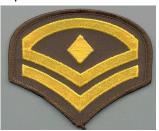

**13** <u>CHEVRON</u> - Cloth, sew on, 3-7/8" high, 3" wide, Senior Corporal, polyester fabric, polyurethane fabric, gold stripes and diamond on brown background. Major User: Department of Natural Resources and Environmental Control.