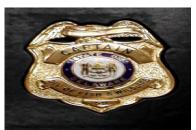

- **38** <u>BADGES</u> Coat, gold with black letters, 2 ¾ inch high 1 ¾ inch wide, straight pin with safety catch, plain seal, lieutenant, Blackinton 548 or approved equal.
- **39** <u>BADGES</u> Coat, gold with black letters, 2 ¾ inch high 1 ¾ inch wide, straight pin with safety catch, plain seal, lieutenant, Blackinton 548 or approved equal.
- **40** <u>BADGES</u> Coat, rhodium (silver) with black letters, 2 ¾ inch high, 1 ¾ inch wide, straight pin with safety catch, plain seal, Blackinton 548 or approved equal.