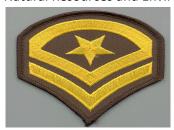

**14** <u>CHEVRON</u> - Cloth, sew on, 3-7/8" high, 3" wide, Master Corporal, polyester fabric, polyurethane backing, gold stripes and star on brown background. Major User: Department of Natural Resources and Environmental Control.