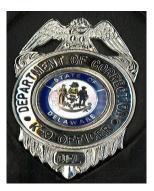

**3** <u>BADGE</u> - Coat, gold with full color seal, 2 ¾" high, 1 ¾" wide, straight pin with safety clutch, Blackinton 21 or approved equal. Major user: Department of Motor Vehicles.

**4** <u>BADGE</u> - Coat, gold with full color seal 2 ½" inch, 2 inch wide, straight pin with safety catch. Blackinton B609 or approved equal. Major User: Department of Motor Vehicles.

**5 BADGE** - Coat, rhodium (silver) with full color seal, 2 ½ inch high, 2 inch wide, straight pin with safety. Major User: Department of Motor Vehicles.

- 6 PATCH, SMALL Cloth, sew on, 4" x 2 ½", polyester fabric, polyurethane backing, oval emblem, merrowed edge fused down tail, Polyester embroidery yellow thread, blue background, ½" rocker, goose is gray, black and white, fish is gray and yellow, the words "DELAWARE DIVISION, FISH & WILDLIFE ENFORCEMENT" is black. Major User: Department of Natural Resources and Environmental Control.
- 7 PATCH, LARGE Cloth, sew on, 5" x 3 ½", polyester fabric, polyurethane backing, oval emblem, merrowed edge fused down tail, Polyester embroidery yellow thread, blue background, ½" rocker, goose is gray, black and white, fish is gray and yellow, the words "DELAWARE DIVISION, FISH & WILDLIFE ENFORCEMENT" is black. Major User: Department of Natural Resources and Environmental Control.