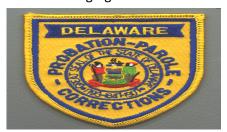

**34** <u>PATCH</u> - Probation and Parole Patch — cloth sew on, full color seal, gold background, merrowed edge-gold.

**35** <u>PATCH</u> - K-9 Unit – 3 ¾" W x 4 ½" H, cloth sew on , medallion shape, full color with gold background, merrowed edge-gold.