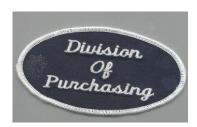

- **55 PATCH, SMALL** Cloth, sew on, 1 5/8" x 3 ¼", polyester fabric, polyurethane backing, merrowed edge, fused down tail, polyester thread, navy blue background, white thread. Major users: Division of Support Services. NOTE: PATCH SHOULD READ "DIVISION OF SUPPORT SERVICES" NOT PURCHASING.
- **PATCH, LARGE** Cloth, sew on, 2 ½" x 4 ½", Polyester fabric, polyurethane backing, merrowed edge, fused down tail, polyester thread. Navy blue background, white thread. Major users: Division of Support Services. NOTE: PATCH SHOULD READ "DIVISION OF SUPPORT SERVICES" NOT PURCHASING.