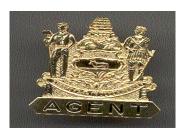

**66 HAT BADGE** - Metal hat badge, state seal, finish: hi-glo, letters: black, bottom reads: AGENT, back: screw type.