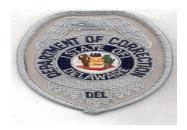

**27 STAFF SERGEANT CHEVRON/STRIPE** - Cloth, sew on, gold stripe with Brown or French Blue background. Major Users: Department of Correction.

**28** <u>PATCH</u> - Cloth, sew on, 4" wide X 4 ½" long, medallion shape, with full color state seal. Major user: Department of Correction.