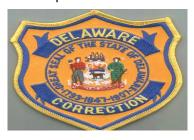

**52** <u>PATCH</u> - Cloth, sew on, 2 ¼" high, 3"wide, Delaware State Seal, blue background, yellow diamond Date in White. Major users: Department of Transportation.

**53** <u>PATCH</u> - Cloth, sew on, 4" X 5", polyester fabric, merrowed edge, fused down tail, polyester thread, periwinkle blue background, navy blue and gold thread. Major users: Division of Facilities Management.