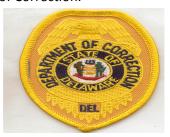

**50 PATCH, SMALL** - Cloth, sew on, 4", polyester fabric, polyurethane backing, round emblem, merrowed edge, fused down tail, polyester embroidery thread, white background, navy thread lettering and edging. See picture for detail. Major users: Department of Transportation.