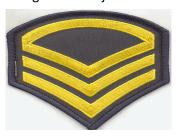

**25** <u>CORPORAL CHEVRON/STRIPE</u> - Cloth, sew on, gold stripe with navy blue background. Major users: Department of Correction.

**26** <u>SERGEANT CHEVRON/STRIPE</u> - Cloth, sew on, gold stripe with navy blue background. Major Users: Department of Correction.