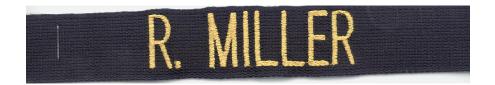

**32** <u>NAME TAPE</u> - Cloth, sew on, gold lettering, <u>not yellow</u>, with navy background. Worn above right pocket. Major user: Department of Correction.

**33** <u>BAR</u> - Cloth, sew on, 1" X 1", square shaped, navy background with gold bar stitching. Worn on both collars. Worn by Lieutenants only. Major User: Department of Correction.