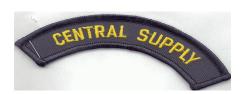

**29** <u>PATCH</u> - Cloth, sew on, gold lettering with navy background. Worn on right shoulder only. Patch may read: CENTRAL SUPPLY, FOOD SERVICE, MAINTENANCE OR MANAGEMENT SERVICES. Major User: Department of Correction.