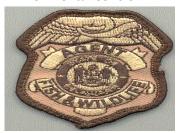

**66 HAT BADGE** - Metal hat badge, state seal, finish: hi-glo, letters: black, bottom reads: AGENT, back: screw type.