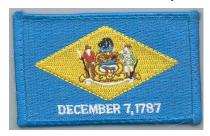

**52** <u>PATCH</u> - Cloth, sew on, 2 ¼" high, 3"wide, Delaware State Seal, blue background, yellow diamond Date in White. Major users: Department of Transportation.

**53** <u>PATCH</u> - Cloth, sew on, 4" X 5", polyester fabric, merrowed edge, fused down tail, polyester thread, periwinkle blue background, navy blue and gold thread. Major users: Division of Facilities Management.