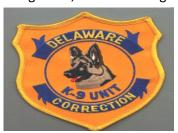

**34** <u>PATCH</u> - Probation and Parole Patch — cloth sew on, full color seal, gold background, merrowed edge-gold.

**35** <u>PATCH</u> - K-9 Unit – 3 ¾" W x 4 ½" H, cloth sew on , medallion shape, full color with gold background, merrowed edge-gold.