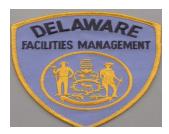

**52** <u>PATCH</u> - Cloth, sew on, 2 ¼" high, 3"wide, Delaware State Seal, blue background, yellow diamond Date in White. Major users: Department of Transportation.

**53** <u>PATCH</u> - Cloth, sew on, 4" X 5", polyester fabric, merrowed edge, fused down tail, polyester thread, periwinkle blue background, navy blue and gold thread. Major users: Division of Facilities Management.