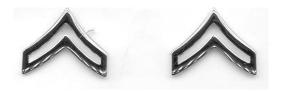

**15** <u>CHEVRON/STRIPE</u> - Cloth, sew on, Corporal, gold stripe with brown background. Major user: Department of Natural Resoucres and Environmental Control.

**16** <u>PATCH, SMALL</u> - Cloth, sew on, 4" x 2 ½", polyester fabric, polyurethane backing, oval emblem, merrowed edge – fused down tail, polyester embroidery thread, brown background with tan embroidered letters, ½" rocker, center oval is tan stitching, goose and fish are tan and brown stitching. Major User: Department of Natural Resources and Environmental Control.