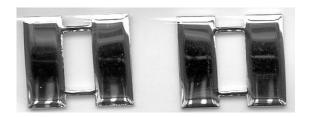

**64** <u>CORPORAL SILVER/STRIPE</u> - Metal, silver, one stripe, two clutch backs. See pictures for details. Major Users: Department of Correction and Public Safety.

**65** <u>SERGEANT SILVER CHEVRON/STRIPE</u> - Metal, silver, two stripes, two clutch backs, ¾ inch. See pictures for details. Major Users: Department of Correction and Public Safety.