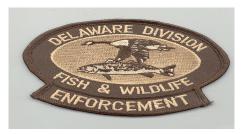

8 PATCH - Cloth, sew on, 4" X 2 ½", polyester fabric, polyurethane backing, oval emblem, merrowed edge, fused down tail, polyester embroidery yellow thread, blue background, 7/8" rocker. Bird is gray, black and white, fish is gray and yellow, the words "DELAWARE DIVISION, FISH & WILDLIFE AND SAFE BOATING INSTRUCTOR" is black. Major user: Department of Natural resources and Environmental Control.