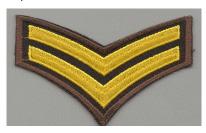

**10 STRIPE** - Cloth, sew on, AFC, polyester fabric, polyurethane backing, gold stripe with brown background. Major User: Department of Natural Resources and Environmental Control.

**11** <u>STRIPE</u> - Cloth, sew on, Sergeant, polyester fabric, polyurethane backing, gold strip with brown background. Major User: Department of Natural Resources and Environmental Control.