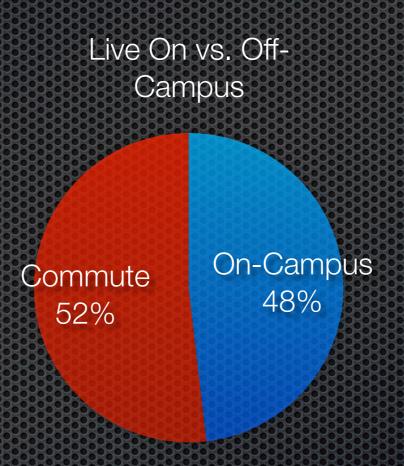

### Campus Student Profile

Current Enrollment: 4,644

Full vs. Part-Time

Full Time: 4,179

Part-Time: 465

On-Campus: 2,237 Commute: 2,407

Full Time: 2,368 Part-Time: 2,276