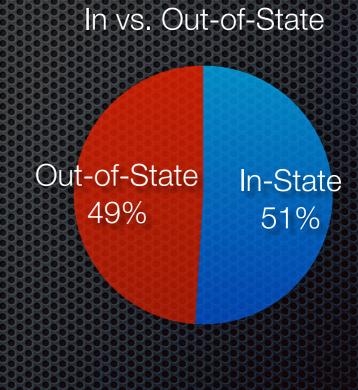

### Campus Student Profile

Current Enrollment: 4,644

Full vs. Part-Time

Full Time: 4,179

Part-Time: 465

On-Campus: 2,237 Commute: 2,407

Full Time: 2,368 Part-Time: 2,276