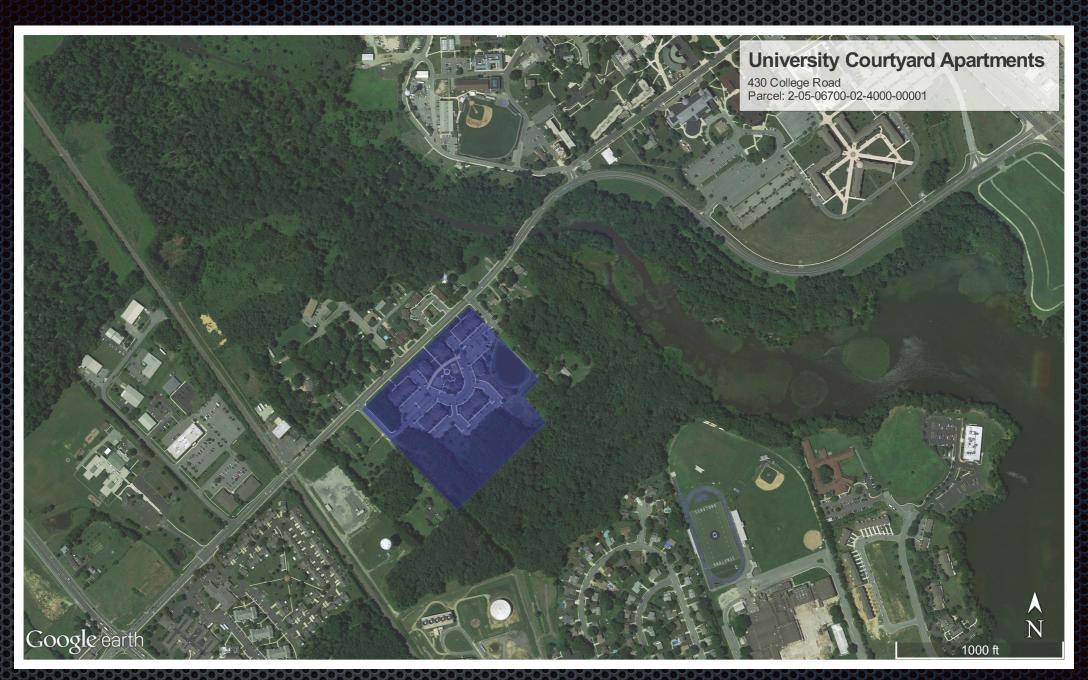

## RFI - Existing Properties

- (1) 1200 N. DuPont Highway (Main Campus)
  - Parcel# 2-05-05700-01-2100-00001
- (2) 1570 N. DuPont Highway (Living & Learning Commons)
  - Parcel# 2-05-05700-01-0500-00001
- (3) 430 College Road (University Courtyard Apartments)
  - Parcel #2-05-06700-02-4000-00001
- (4) 255 College Road (Sports Annex)
  - Parcel# 2-05-06700-02-4700-00001
- (5) In May 2016, the Dover City Council voted to approve the transfer of property from the Delaware Civic Center Corporation to Delaware State University, located on Crawford Carroll Avenue, Dover, Delaware 19901

## University Courtyard Apartments

430 College Road

Dover, Delaware 19901

Parcel: 2-05-06700-02-4000-00001