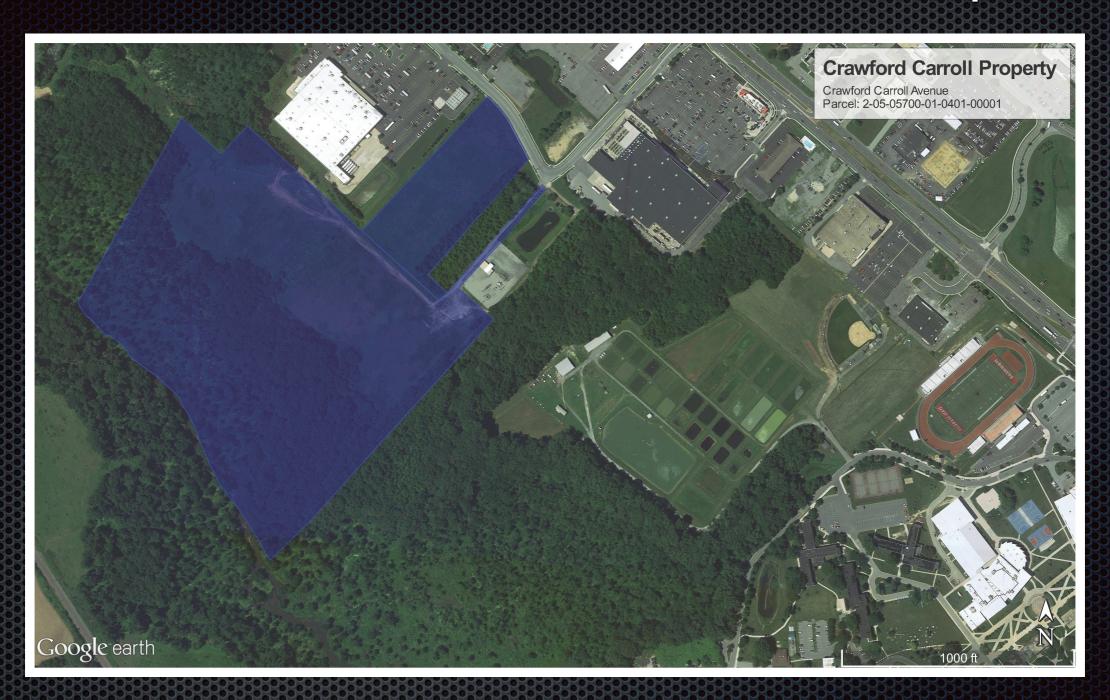

## RFI - Existing Properties

- (1) 1200 N. DuPont Highway (Main Campus)
  - Parcel# 2-05-05700-01-2100-00001
- (2) 1570 N. DuPont Highway (Living & Learning Commons)
  - Parcel# 2-05-05700-01-0500-00001
- (3) 430 College Road (University Courtyard Apartments)
  - Parcel #2-05-06700-02-4000-00001
- (4) 255 College Road (Sports Annex)
  - Parcel# 2-05-06700-02-4700-00001
- (5) In May 2016, the Dover City Council voted to approve the transfer of property from the Delaware Civic Center Corporation to Delaware State University, located on Crawford Carroll Avenue, Dover, Delaware 19901

### Crawford Carroll Avenue Property

Crawford Carroll Avenue
Dover, Delaware 19901
Parcel: 2-05-05700-01-0401-00001