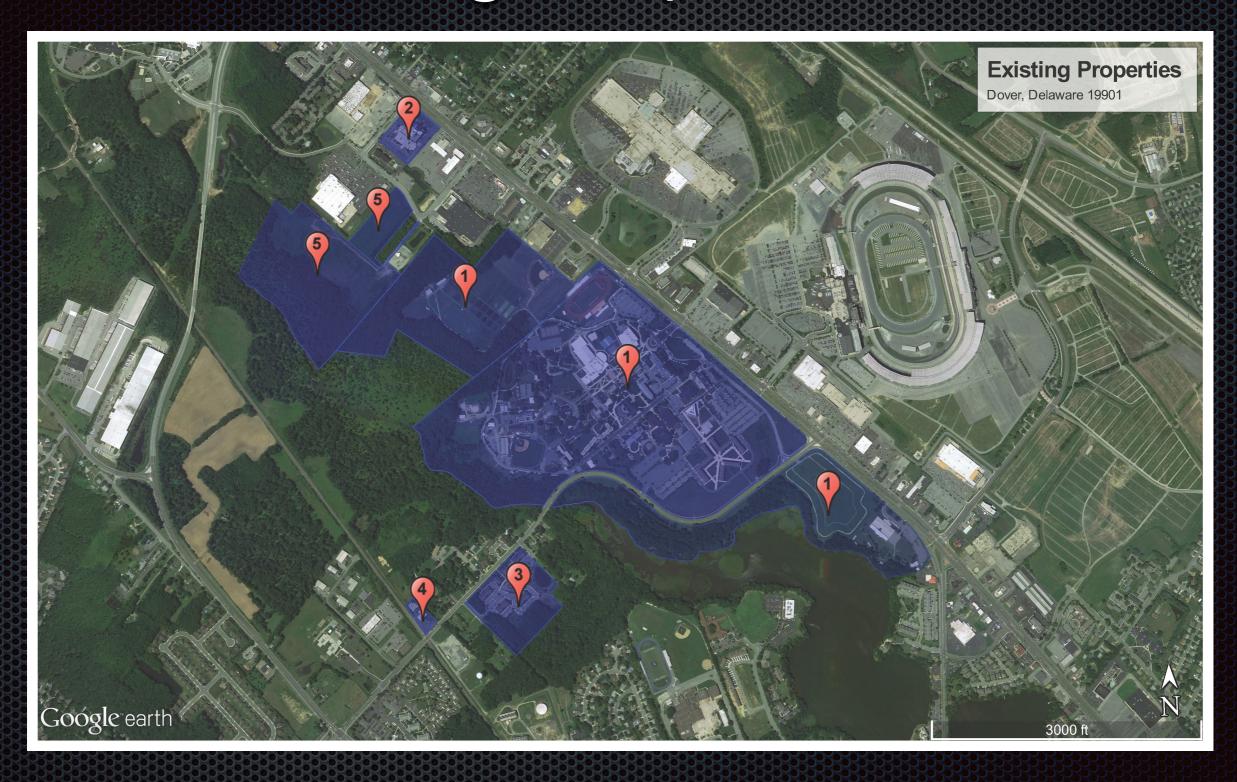

## RFI - Existing Properties

- (1) 1200 N. DuPont Highway (Main Campus)
  - Parcel# 2-05-05700-01-2100-00001
- (2) 1570 N. DuPont Highway (Living & Learning Commons)
  - Parcel# 2-05-05700-01-0500-00001
- (3) 430 College Road (University Courtyard Apartments)
  - Parcel #2-05-06700-02-4000-00001
- (4) 255 College Road (Sports Annex)
  - Parcel# 2-05-06700-02-4700-00001
- (5) In May 2016, the Dover City Council voted to approve the transfer of property from the Delaware Civic Center Corporation to Delaware State University, located on Crawford Carroll Avenue, Dover, Delaware 19901

# RFI - Existing Properties