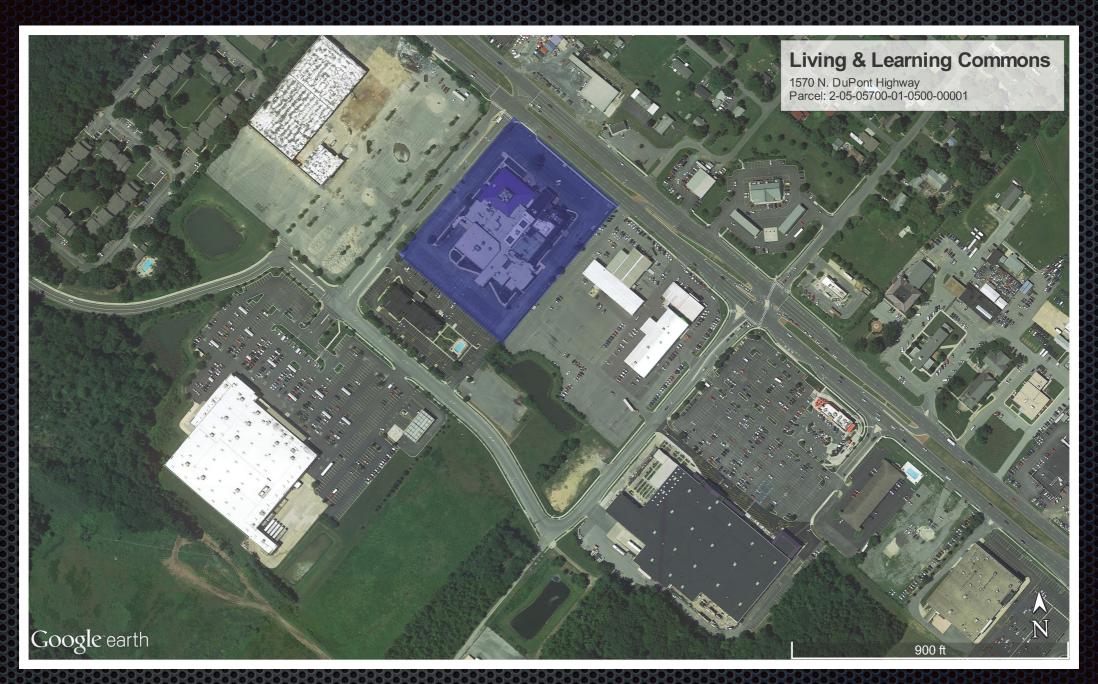

## Living & Learning Commons

1570 N. DuPont Highway Dover, Delaware 19901 Parcel: 2-05-05700-01-0500-00001