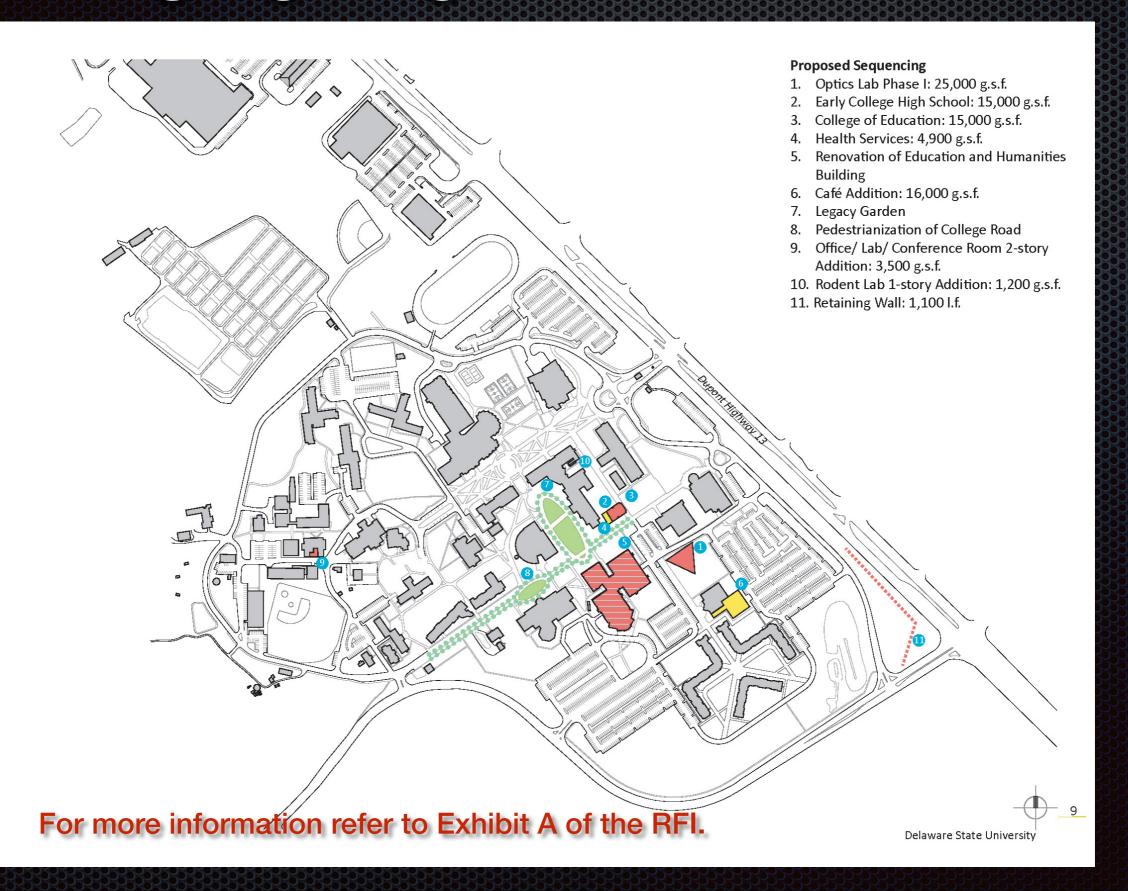

### Early College High School facility

 Standalone facility (20,000 GSF), situated in an area on campus where parking is available for staff and students.

### Convocation Center complex

■ HB450 Approved on 7/1/2016 acknowledged the need for the facility and further committed to supporting the development effort.