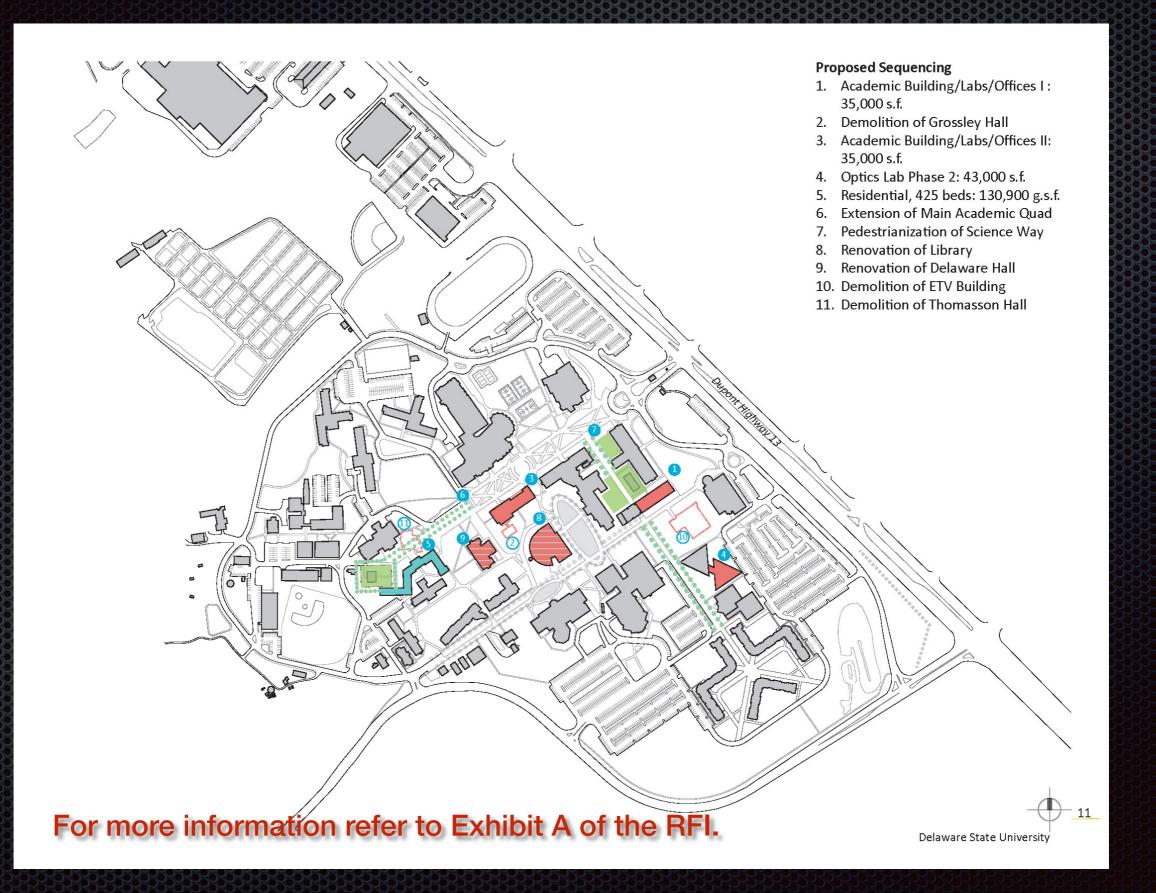

(DSU)
- Victor Santos, Legislative Liaison (DSU)
- Regulatory Agencies (City of Dover, DNREC, DelDOT, etc.)

### Historical Timeline of DSU

- 1891 State College for Colored Students
- 1892 Began Offering Bachelor's Degrees
- 1947 Name changed to Delaware State College
- 1957 University was fully accredited by Middle States
- 1993 Name changed to Delaware State University
- 2010 Dr. Harry L. Williams named the 10th president in the history of the University.
- 2016 Completion of the Optical Science Center for Applied Research (OSCAR) Building, funded in part by the State of Delaware.

### Current Master Plan:

- Finalized on March 2014.
- Stages of Implementation
  - Emerging Urgencies (0-5 Year)
  - Mid-Term Plan (6-10 Year)
  - Long Term Plan

# Emerging Urgencies



### Mid-Term Plan



## Long Term Plan



## Existing Residence Halls

| Facility                        | Constructed | Major<br>Renovations | Qty.<br>Beds | Deferred Maintenance   |
|---------------------------------|-------------|----------------------|--------------|------------------------|
| Tubman Hall                     | 1952        | N/A                  | 108          | \$5.7 million          |
| Laws Hall                       | 1962        | N/A                  | 111          | \$5.6 million          |
| Evers Hall                      | 1968        | N/A                  | 243          | \$12.6 million         |
| Jenkins Hall                    | 1970        | N/A                  | 245          | \$11.6 million         |
| Living & Learning Commons       | 1973        | 1992, 2001