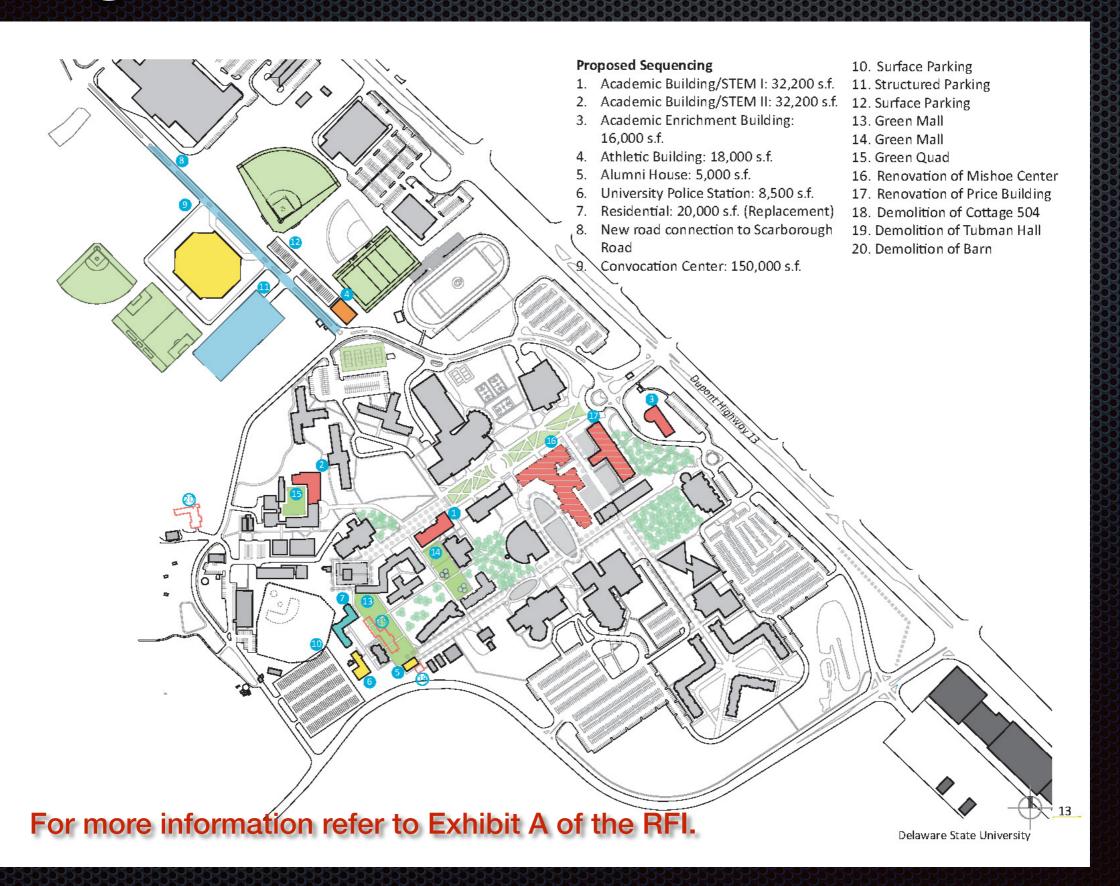

s, Legislative Liaison (DSU)
- Regulatory Agencies (City of Dover, DNREC, DelDOT, etc.)

### Historical Timeline of DSU

- 1891 State College for Colored Students
- 1892 Began Offering Bachelor's Degrees
- 1947 Name changed to Delaware State College
- 1957 University was fully accredited by Middle States
- 1993 Name changed to Delaware State University
- 2010 Dr. Harry L. Williams named the 10th president in the history of the University.
- 2016 Completion of the Optical Science Center for Applied Research (OSCAR) Building, funded in part by the State of Delaware.

### Current Master Plan:

- Finalized on March 2014.
- Stages of Implementation
  - Emerging Urgencies (0-5 Year)
  - Mid-Term Plan (6-10 Year)
  - Long Term Plan

# Emerging Urgencies



### Mid-Term Plan



## Long Term Plan



## Existing Residence Halls

| Facility                        | Constructed | Major<br>Renovations | Qty.<br>Beds | Deferred Maintenance   |
|---------------------------------|-------------|----------------------|--------------|------------------------|
| Tubman Hall                     | 1952        | N/A                  | 108          | \$5.7 million          |
| Laws Hall                       | 1962        | N/A                  | 111          | \$5.6 million          |
| Evers Hall                      | 1968        | N/A                  | 243          | \$12.6 million         |
| Jenkins Hall                    | 1970        | N/A                  | 245          | \$11.6 million         |
| Living & Learning Commons       | 1973        | 1992, 2001           | 265          | Ass