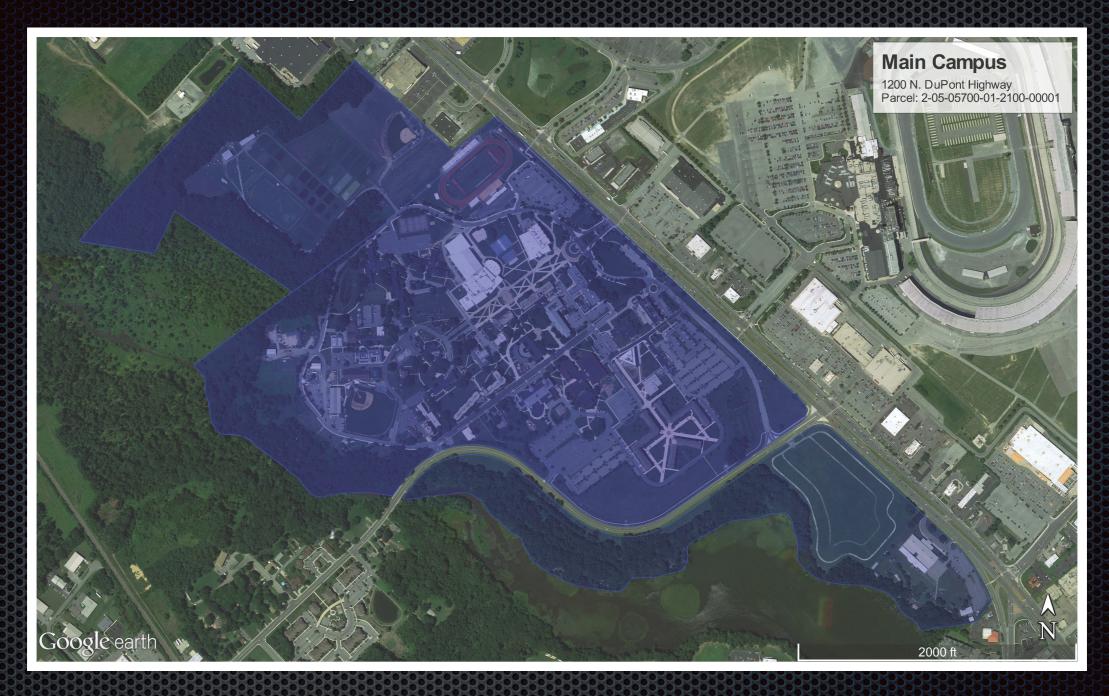

## Main Campus

1200 N. DuPont Highway

Dover, Delaware 19901

Parcel: 2-05-05700-01-2100-00001