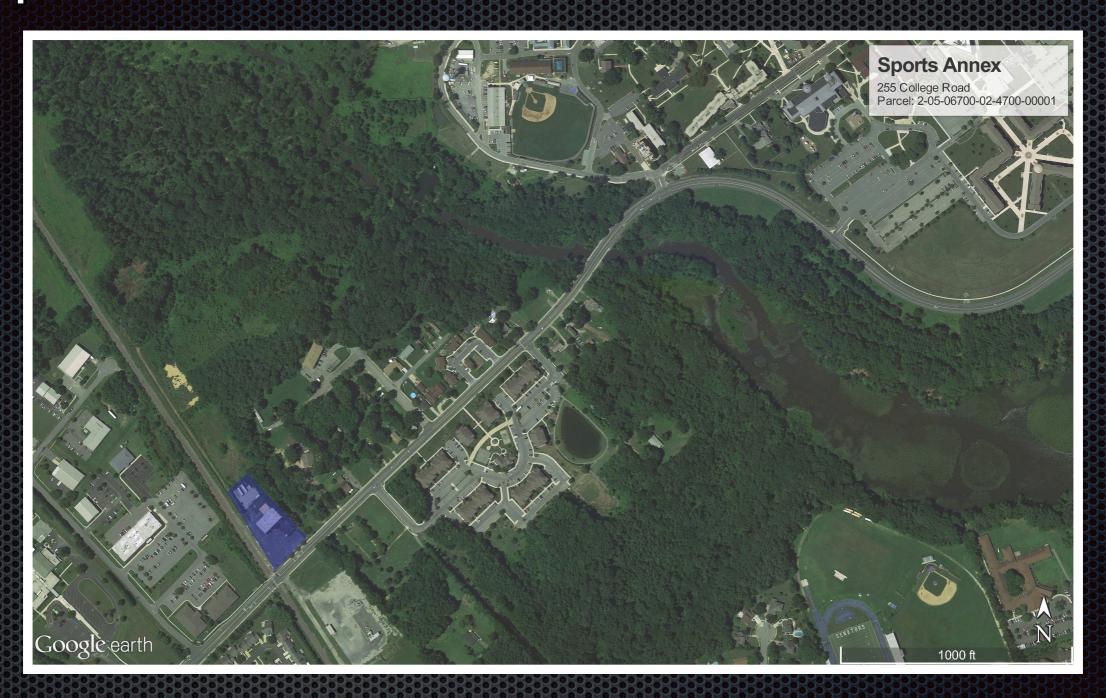

## RFI - Existing Properties

- (1) 1200 N. DuPont Highway (Main Campus)
  - Parcel# 2-05-05700-01-2100-00001
- (2) 1570 N. DuPont Highway (Living & Learning Commons)
  - Parcel# 2-05-05700-01-0500-00001
- (3) 430 College Road (University Courtyard Apartments)
  - Parcel #2-05-06700-02-4000-00001
- (4) 255 College Road (Sports Annex)
  - Parcel# 2-05-06700-02-4700-00001
- (5) In May 2016, the Dover City Council voted to approve the transfer of property from the Delaware Civic Center Corporation to Delaware State University, located on Crawford Carroll Avenue, Dover, Delaware 19901

# Sports Annex

255 College Road

Dover, Delaware 19901

Parcel: 2-05-06700-02-4700-00001