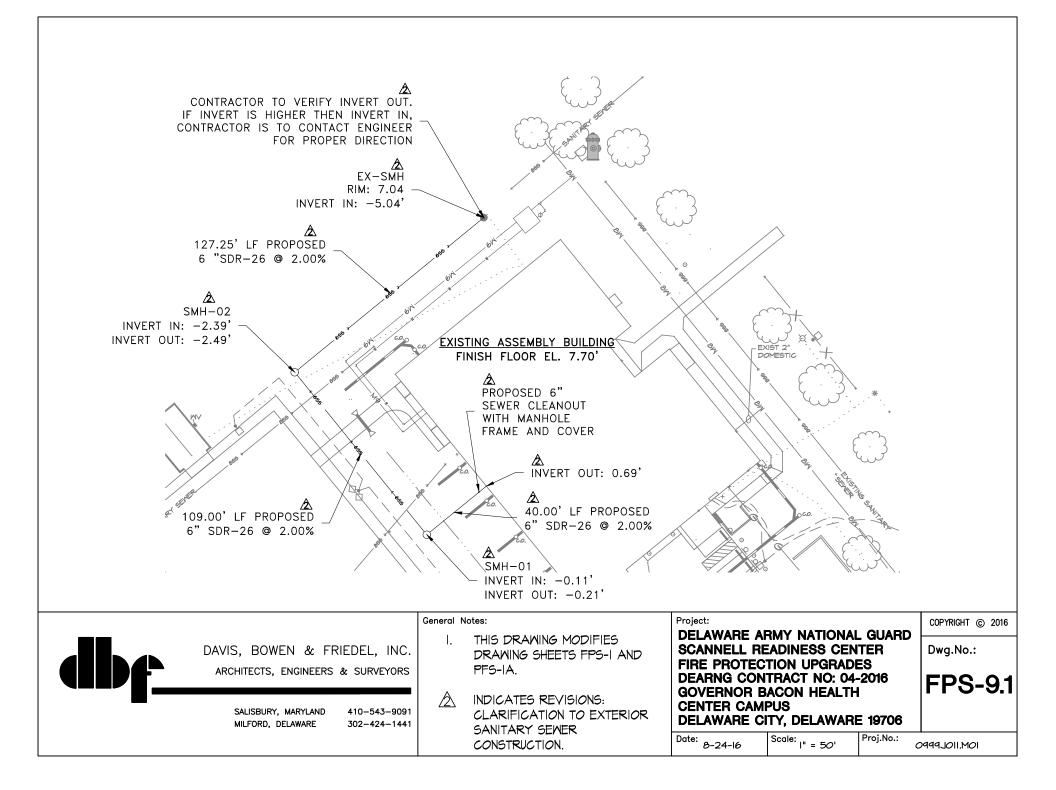

- The Pre-Bid Meeting minutes included two work schedules. Delete the second schedule titled "5-8/4-10" in its entirety. Only the schedule titled "5/4/9" is relevant.
- Attached is a version of the "5/4/9" schedule in color.
- Item No. 2 <u>Refer to Drawings FPS-1 FIRE SUPPRESSION SITE PLAN and FPS-1A FIRE</u> <u>SUPPRESSION SITE PLAN (ALTERNATE 2)</u>
  - See attached revision sketch FPS-9.1. This sketch clarifies the exterior sanitary sewer construction.