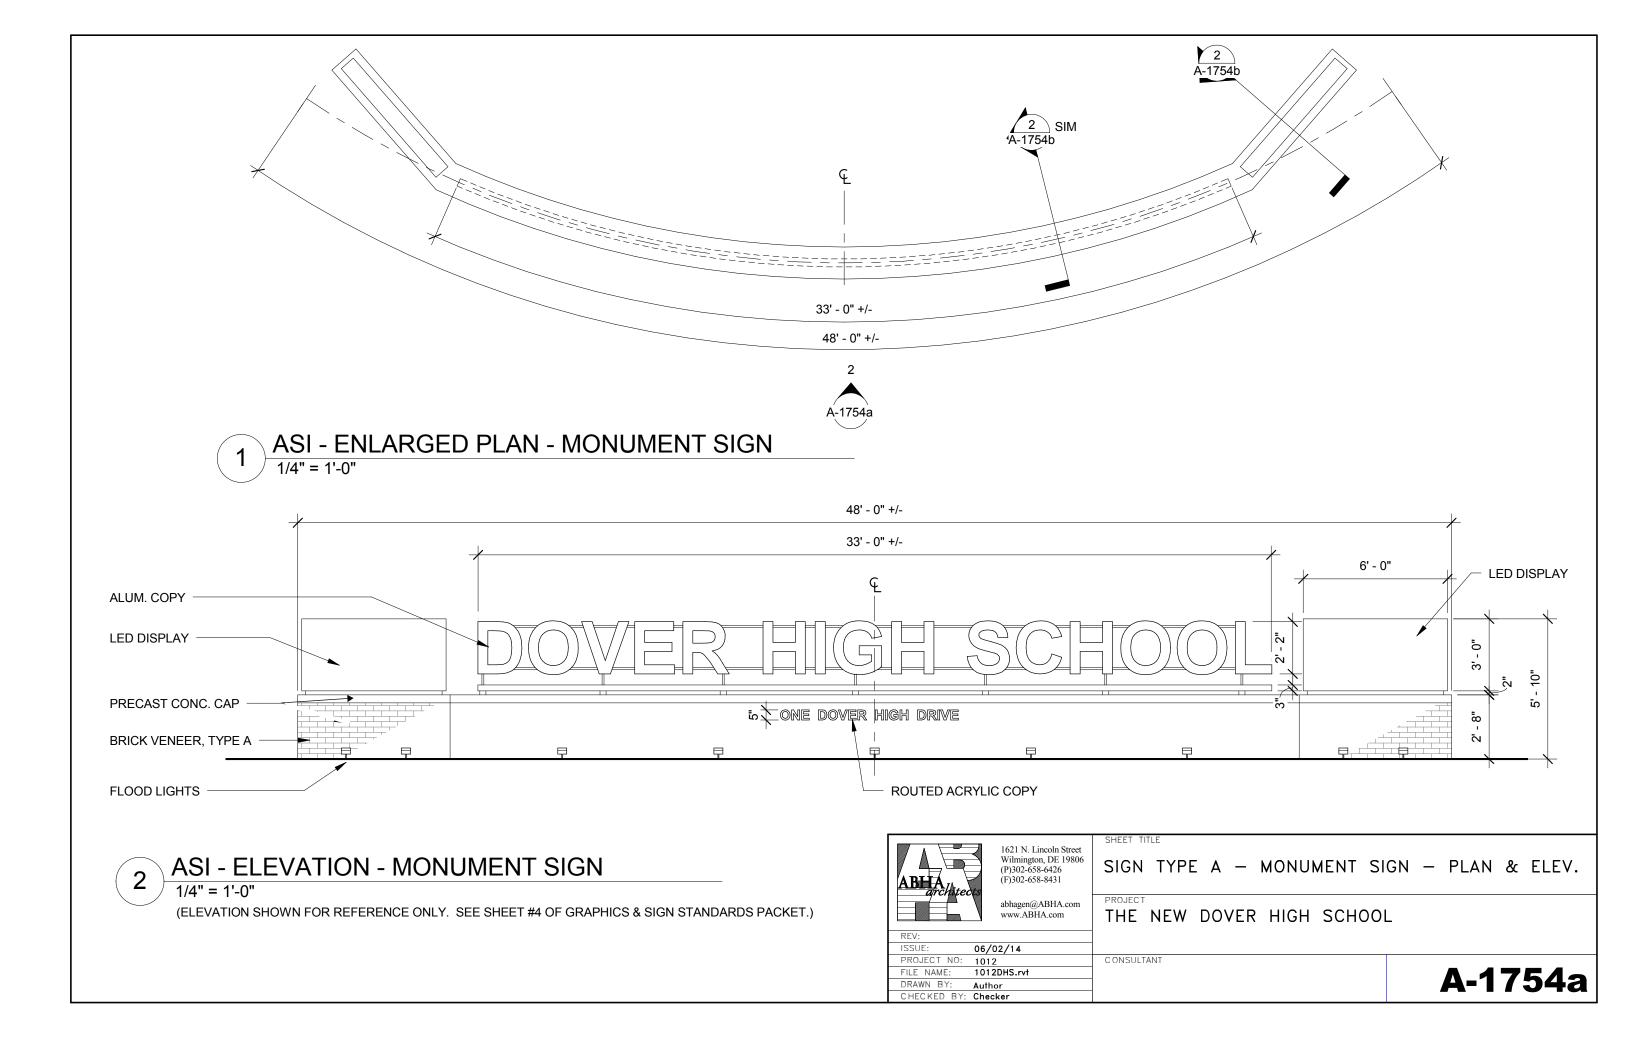

Sheet 4 - Sign Type A

- 1. Note brick specification above.
- 2. See attached Drawings A-1754a & A-1754b for additional sign details.
- 3. The LED displays to allow for all of the following options:
  - a. Controlled by hard-wire to main building (fiber will be provided by others).
    - b. Wireless transmitter and receiver
    - c. Wireless 4 g connection.