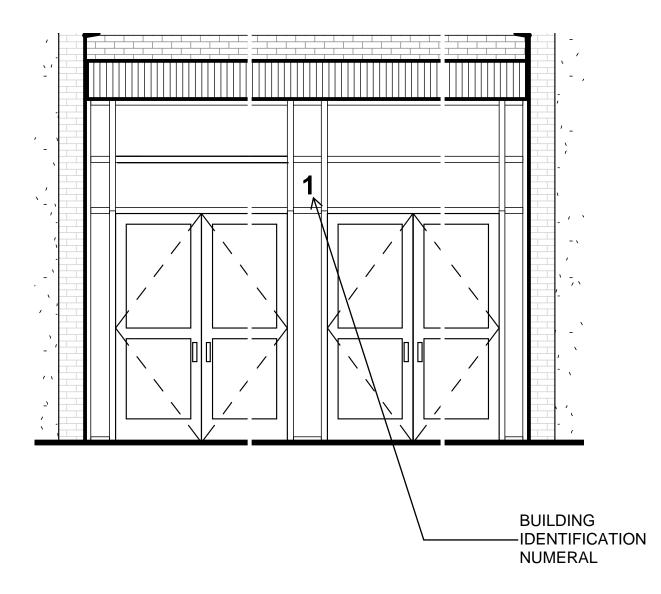

<u>Sheet 18 - Sign Type J</u> Add Building Entry Numeral similar to this sign type. See attached Sketch #1.

<u>Sign Type V</u> Add this sign type. See attached drawing.

# BUILDING IDENTIFICATION NUMERAL (SEE SIGN TYPE J)

- 1. Locate between building exterior doors B101A & B101B
- 2. Provide for exterior use.
- 3. Mount on transom glazing. Provide matching (mirrored) cut-out on inside face of glass.