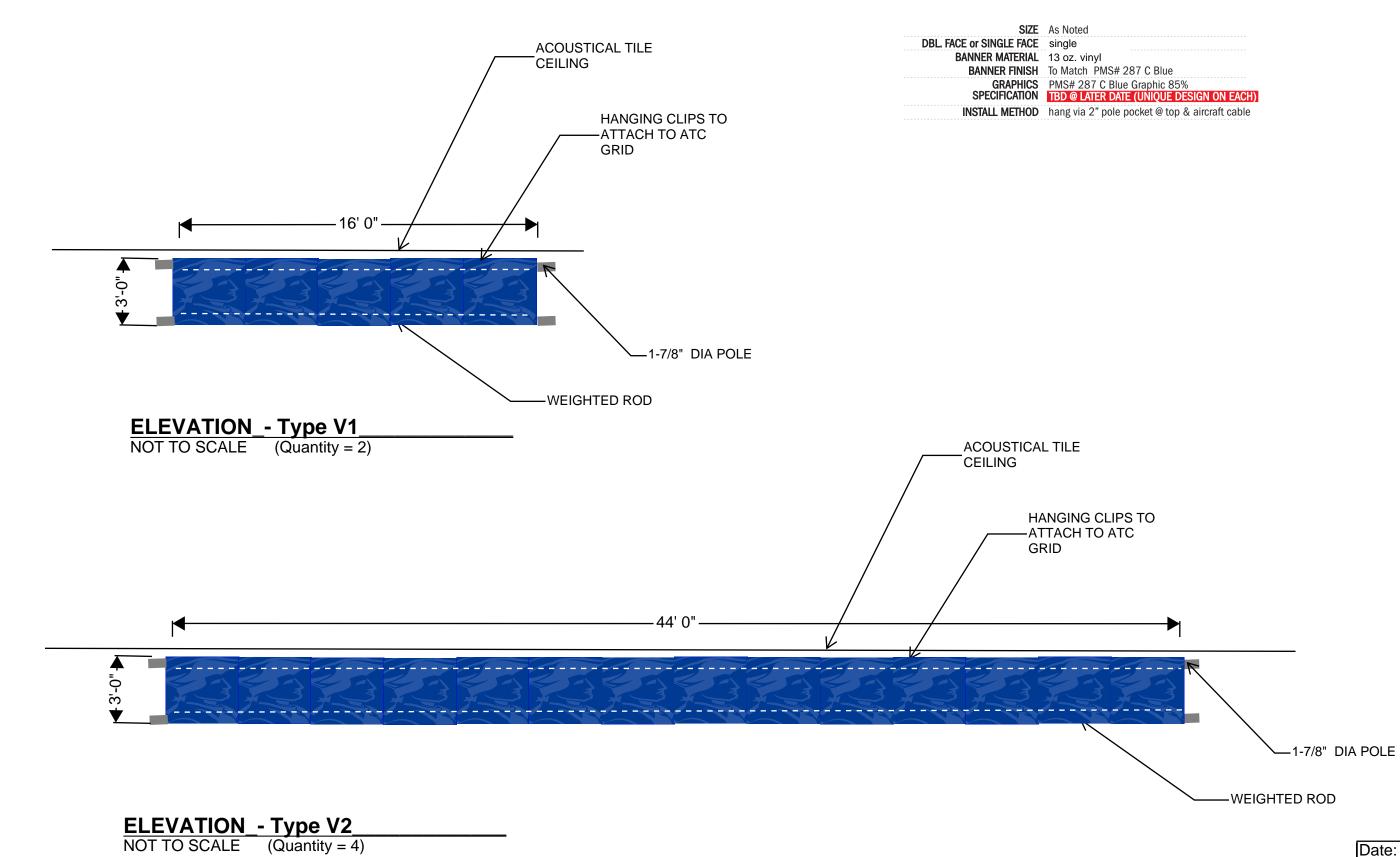

<u>Sheet 18 - Sign Type J</u> Add Building Entry Numeral similar to this sign type. See attached Sketch #1.

<u>Sign Type V</u> Add this sign type. See attached drawing.

Туре О

Type P

Type Q Type R

Type S

Туре Т

Type U

Type V

| SIGN TYPE: V | Interior - Main Street - Soffit Banners |
|--------------|-----------------------------------------|
| QUANTITY: 6  |                                         |