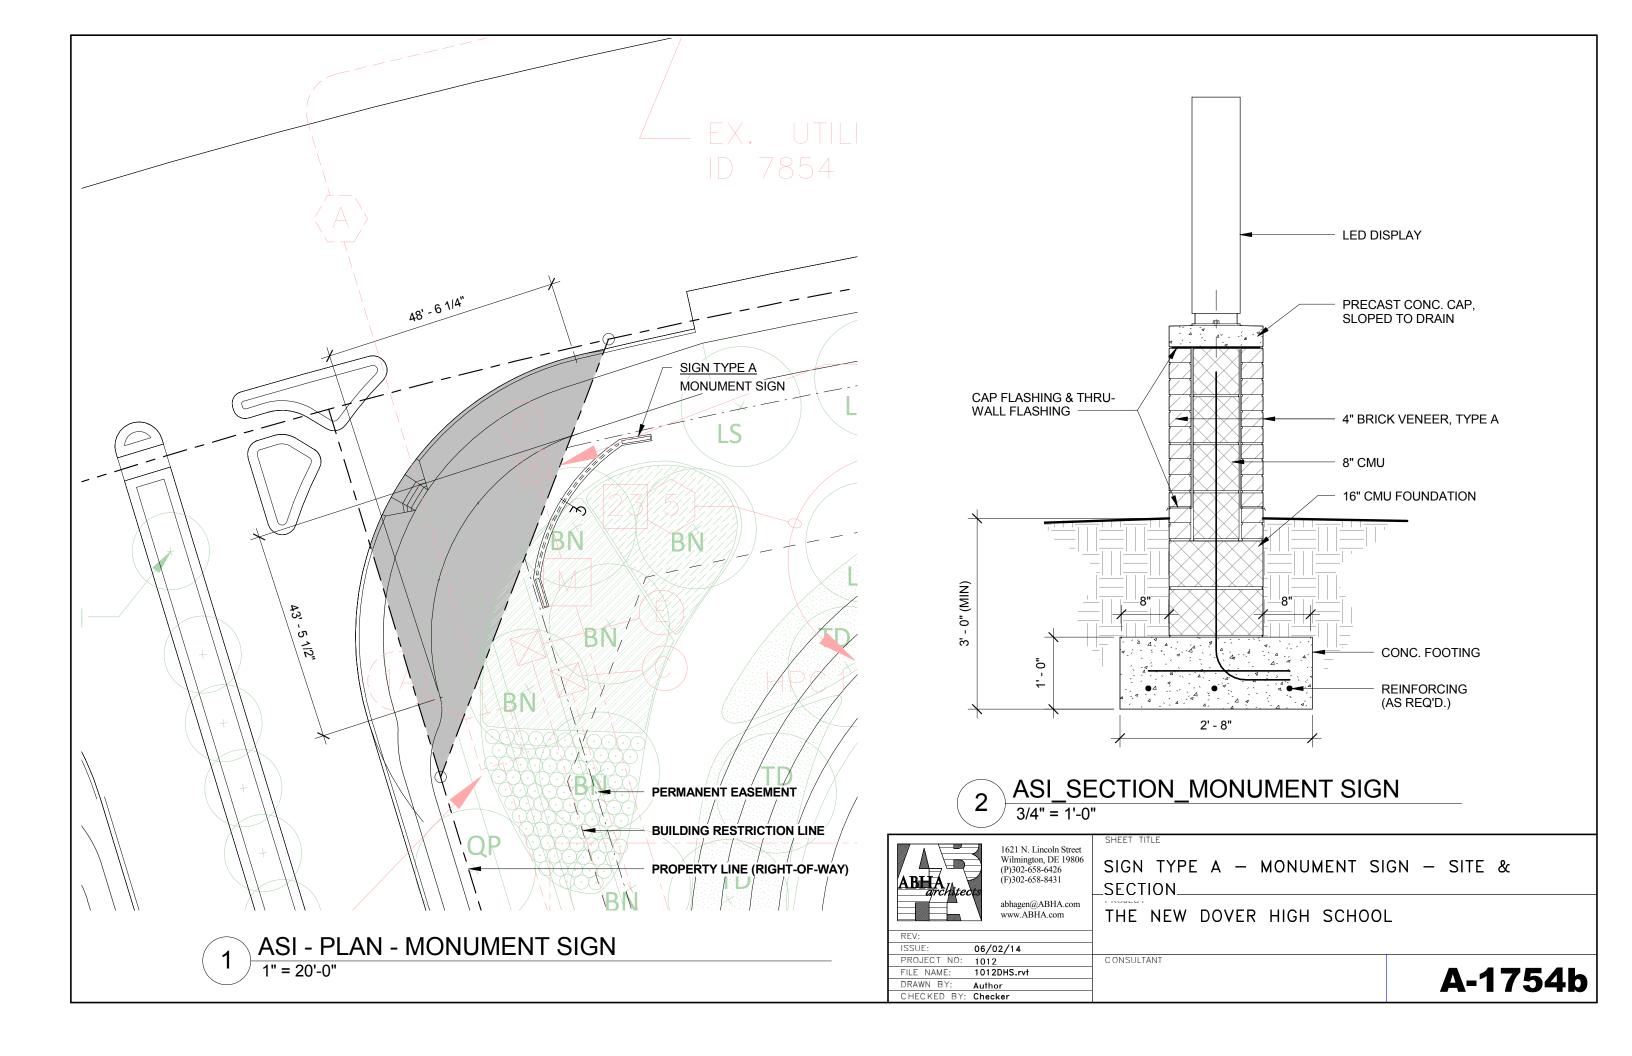

Sheet 4 - Sign Type A

- 1. Note brick specification above.
- 2. See attached Drawings A-1754a & A-1754b for additional sign details.
- 3. The LED displays to allow for all of the following options:
  - a. Controlled by hard-wire to main building (fiber will be provided by others).
    - b. Wireless transmitter and receiver
    - c. Wireless 4 g connection.