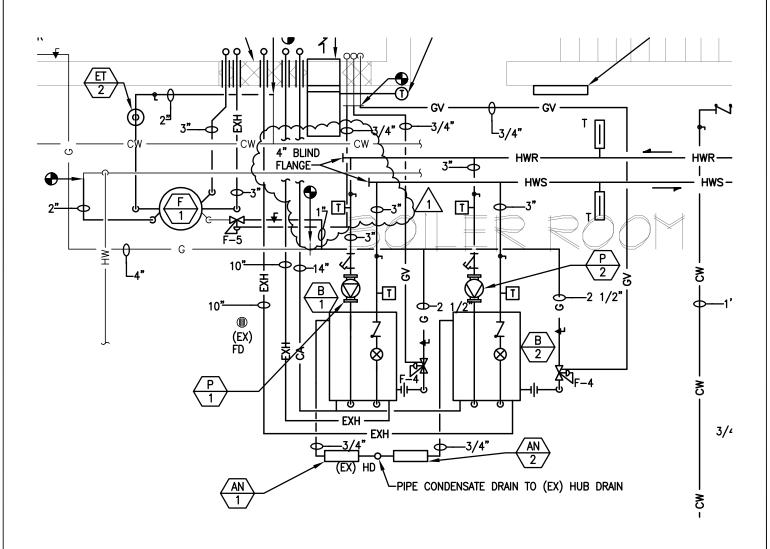

## **CHANGES TO DRAWINGS**

- 1. Drawing MEP-2, "MECHANICAL SCHEDULES & DETAILS"
  - a. <u>EQUIPMENT SCHEDULE</u>: F-4 Gas Regulator should be F-5. F-5 Gas Regulator should be F-4. Refer to attached Sketch SKP-01.

Attachments: Sketch SKP-01

Pre-Bid Meeting Attendance

xc: All Attendees

ADDENDUM NO. 1 -1-

BOILER ROOM - MECHANICAL/ELECTRICAL

1/4" = 1'-0"

BOILER ROOM - MECHANICAL/ELECTRICAL

0 2' 4' 8'

ADDENDUM #1 REFERENCE DWG. MEP-1

HEATING PLANT MODIFICATIONS
CHRISTINA SCHOOL DISTRCT
EDEN SUPORT CENTER

ROJECT NO.

IS 034

DEPARTMENT 2011

DEPARTMENT 2011

DEPARTMENT 2011

DEPARTMENT 2011