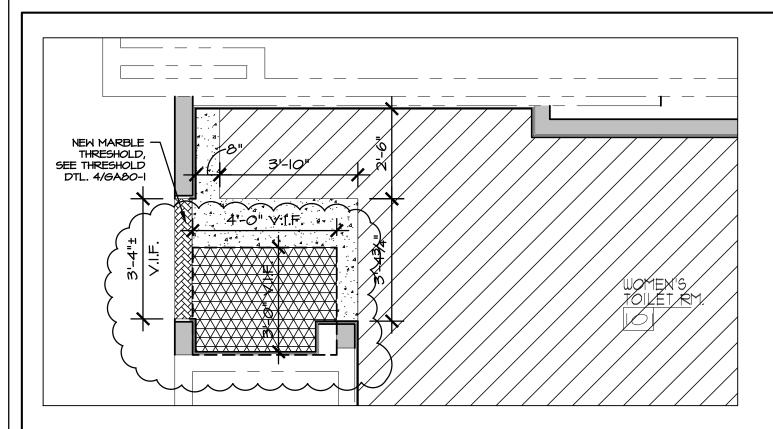

NEW CEMENTITION SAND CUSHION TERRAZZO FLOOR TO BE SET FLUSH WITH ADJACENT TERRAZZO FLOOR SURFACE. NEW TERRAZZO FLOOR TO MATCH ADJACENT TERRAZZO COLOR & AGGREGATE DENSITY.

NEW EPOXY TERRAZZO FLOOR TO BE SET FLUSH WITH ADJACENT TERRAZZO FLOOR SURFACE. INSTALL MOISTURE MITIGATION MEMBRANE OVER EXISTING CONCRETE SLAB. NEW TERRAZZO FLOOR TO MATCH ADJACENT TERRAZZO COLOR & AGGREGATE DENSITY.

FLOOR FINISH PLAN FIRST FLOOR BATHROOMS & AT TOILET ROOM 101

SCALE : 3/8" = 1'-0"

DRAWING SHEET AFFECTED: GA80-1

TO TO THE CASE OF THE CASE OF

R G Architects P.O. BOX 650 Odessa, DE 19730 302.376.8100 302.376.9851 fax

# DRAWING LEGEND EXISTING TERRAZZO FLOOR TO BE PATCHED & REFINISHED AS SHOWN 4 AS REQUIRED PER SELECTIVE DEMOLITION SHOWN ON MECH./PLUMB. DRAWINGS WITH CEMENTITIOUS CUSHION TERRAZZO, SEE SPECIFICATION SECTION 09 9405 'TERRAZZO REPAIR' NEW CEMENTITION SAND CUSHION TERRAZZO FLOOR TO BE SET FLUSH WITH ADJACENT TERRAZZO FLOOR SURFACE. NEW TERRAZZO FLOOR TO MATCH ADJACENT TERRAZZO COLOR & AGGREGATE DENSITY. NEW EPOXY TERRAZZO FLOOR TO BE SET FLUSH WITH ADJACENT TERRAZZO FLOOR SURFACE. INSTALL MOISTURE MITIGATION MEMBRANE OVER EXISTING CONCRETE SLAB. NEW TERRAZZO FLOOR TO MATCH ADJACENT TERRAZZO COLOR & AGGREGATE DENSITY. NEW MARBLE THRESHOLD, SEE THRESHOLD DTL. 4/GA80-I FLOOR FINISH PLAN SECOND FLOOR BATHROOM 15 @ AT TOILET ROOM 202 SCALE : 3/8" = 1'-0" DRAWING SHEET AFFECTED: GA80-1 R G Architects PROJECT INFO: TITLE & NO P.O. BOX 650 **CHRISTIANA &** PROJECT NO: 12034 Odessa, DE 19730 DRAWN BY: