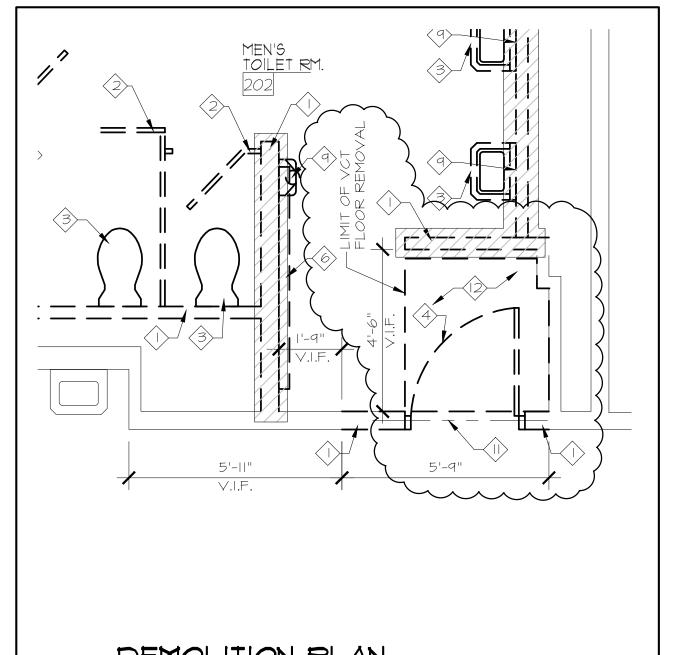

- 3.3 Drawing GD11-1 Added Key Note 12 to the "Demolition Key Notes" as well as made revisions to details 1 & 2 to show demolition of existing VCT flooring. See attached sketches AD2-SK1 AD2-SK4.
- 3.4 Drawing GD80-1 Revised "Drawing Legend" and clarified areas on details 1 & 2 of where New Epoxy Terrazzo vs. Repair and replacement of Cementitious Terrazzo work. See attached sketches AD2-SK5 AD2-SK8.

### **DEMOLITION KEY NOTES**

, REMOVE EXISTING VCT FLOOR AND PORTION OF CONCRETE SUB-BASE. PREP SURFACE PER TERRAZZO MANUFACTURERS SPECIFICATIONS TO RECEIVE NEW TERRAZZO FLOOR FINISH.

DRAWING SHEET AFFECTED: GD11-1