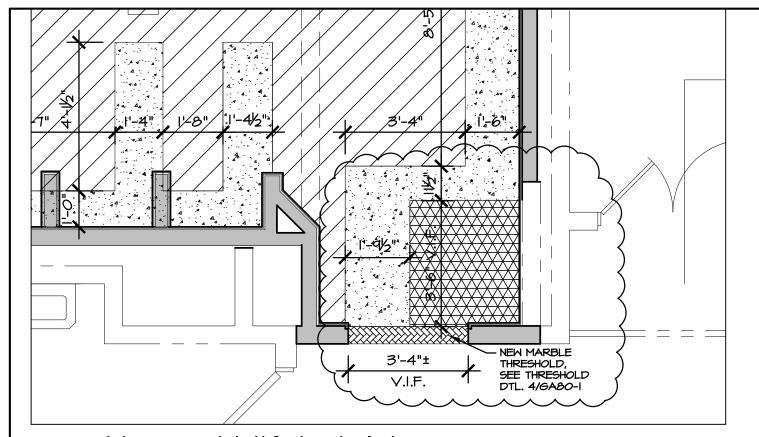

NEW CEMENTITION SAND CUSHION TERRAZZO FLOOR TO BE SET FLUSH WITH ADJACENT TERRAZZO FLOOR SURFACE. NEW TERRAZZO FLOOR TO MATCH ADJACENT TERRAZZO COLOR & AGGREGATE DENSITY.

NEW EPOXY TERRAZZO FLOOR TO BE SET FLUSH WITH ADJACENT TERRAZZO FLOOR SURFACE. INSTALL MOISTURE MITIGATION MEMBRANE OVER EXISTING CONCRETE SLAB. NEW TERRAZZO FLOOR TO MATCH ADJACENT TERRAZZO COLOR & AGGREGATE DENSITY.

FLOOR FINISH PLAN MS @ AT TOILET ROOM 201

SCALE : 3/8" = 1'-0"

DRAWING SHEET AFFECTED: GA80-1

R G Architects P.O. BOX 650 Odessa, DE 19730 302.376.8100 302.376.9851 fax

GLASGOW HIGH SCHOOL TOILET ROOM RENOV.