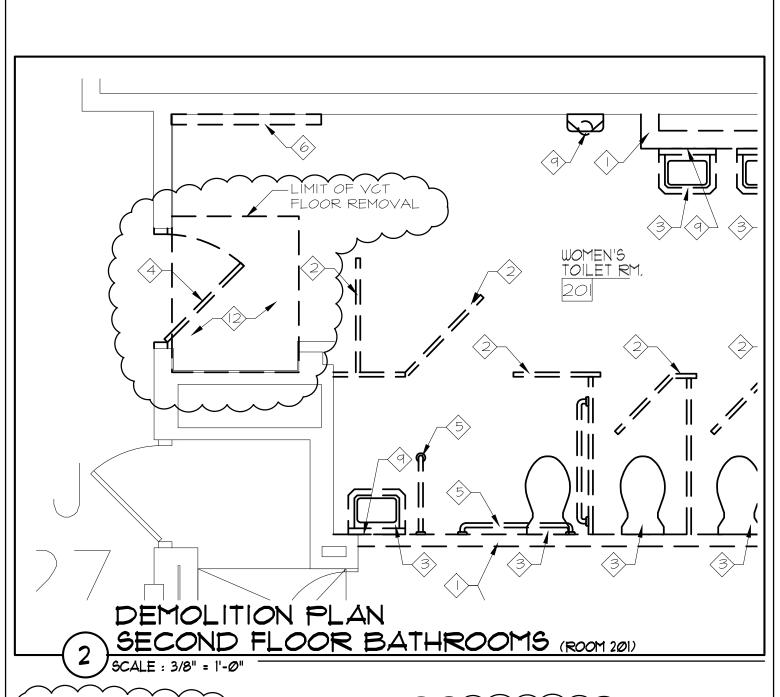

- 3.3 Drawing GD11-1 Added Key Note 12 to the "Demolition Key Notes" as well as made revisions to details 1 & 2 to show demolition of existing VCT flooring. See attached sketches AD2-SK1 AD2-SK4.
- 3.4 Drawing GD80-1 Revised "Drawing Legend" and clarified areas on details 1 & 2 of where New Epoxy Terrazzo vs. Repair and replacement of Cementitious Terrazzo work. See attached sketches AD2-SK5 AD2-SK8.

### DEMOLITION KEY NOTES

REMOVE EXISTING VCT FLOOR AND PORTION OF CONCRETE SUB-BASE. PREP SURFACE PER TERRAZZO MANUFACTURERS SPECIFICATIONS TO RECEIVE NEW TERRAZZO FLOOR FINISH.

DRAWING SHEET AFFECTED: GD11-1