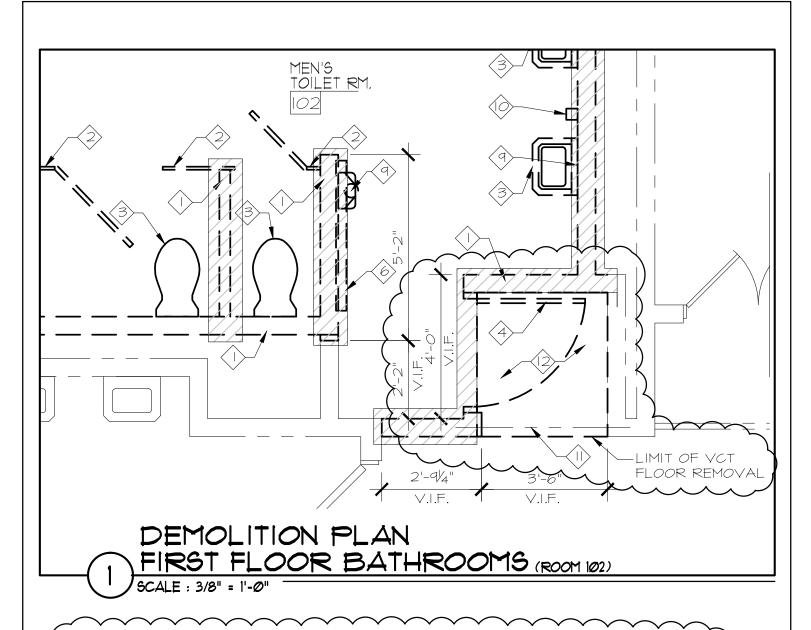

- 3.3 Drawing GD11-1 Added Key Note 12 to the "Demolition Key Notes" as well as made revisions to details 1 & 2 to show demolition of existing VCT flooring. See attached sketches AD2-SK1 AD2-SK4.
- 3.4 Drawing GD80-1 Revised "Drawing Legend" and clarified areas on details 1 & 2 of where New Epoxy Terrazzo vs. Repair and replacement of Cementitious Terrazzo work. See attached sketches AD2-SK5 AD2-SK8.

### **DEMOLITION KEY NOTES**

, REMOVE EXISTING VCT FLOOR AND PORTION OF CONCRETE SUB-BASE. PREP SURFACE PER TERRAZZO MANUFACTURERS SPECIFICATIONS TO RECEIVE NEW TERRAZZO FLOOR FINISH.

DRAWING SHEET AFFECTED: GD11-1