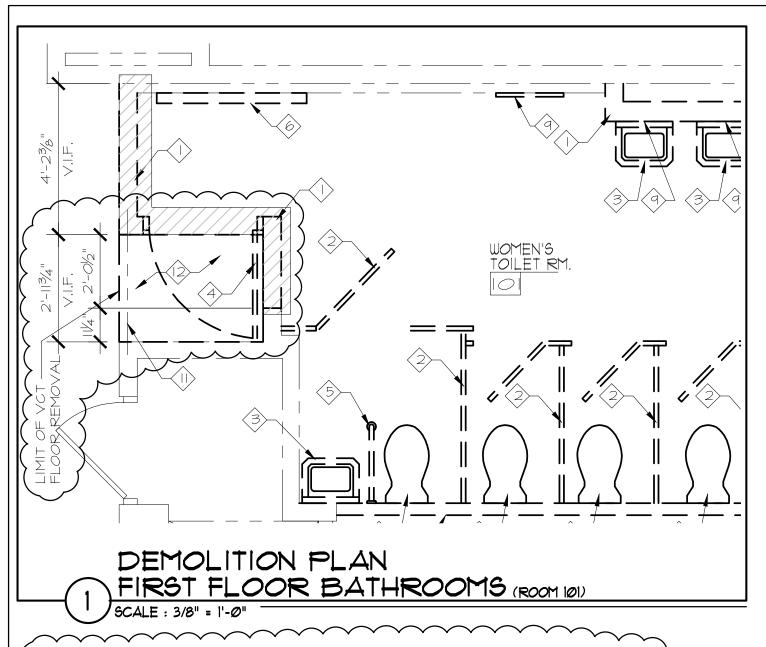

- 3.3 Drawing GD11-1 Added Key Note 12 to the "Demolition Key Notes" as well as made revisions to details 1 & 2 to show demolition of existing VCT flooring. See attached sketches AD2-SK1 AD2-SK4.
- 3.4 Drawing GD80-1 Revised "Drawing Legend" and clarified areas on details 1 & 2 of where New Epoxy Terrazzo vs. Repair and replacement of Cementitious Terrazzo work. See attached sketches AD2-SK5 AD2-SK8.

**DEMOLITION KEY NOTES** 

REMOVE EXISTING YCT FLOOR AND PORTION OF CONCRETE SUB-BASE. PREP SURFACE PER TERRAZZO MANUFACTURERS SPECIFICATIONS TO RECEIVE NEW TERRAZZO FLOOR FINISH.

DRAWING SHEET AFFECTED: GD11-1