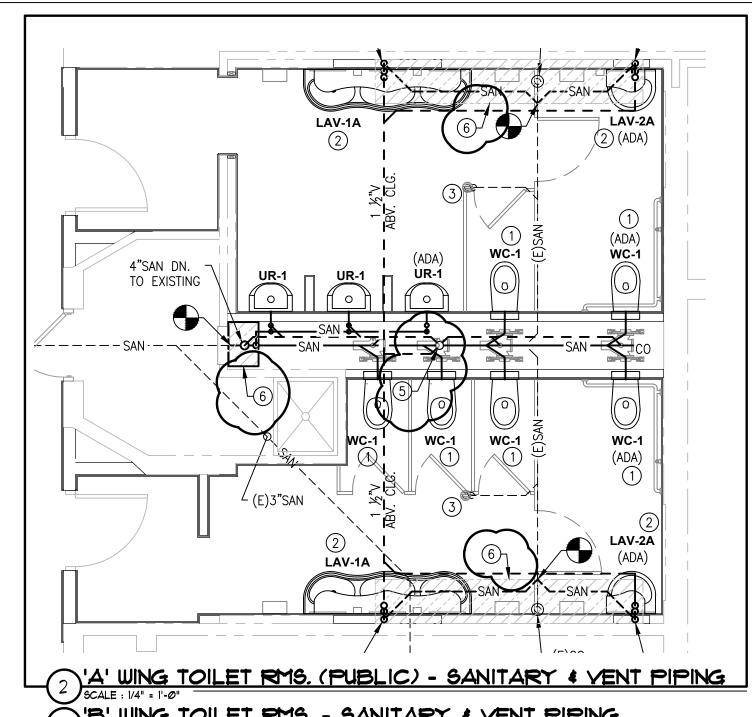

#### 3.0 Revisions to the DRAWINGS

3.1 A20-1 - Revised Typical Tile Pattern Elevation, see attached sketch AD2-SK1.

- 3.2 M01-1 & P01-1 Add the following to the General Notes:
  - 26. The contractor is required to submit "shop-drawings" to the engineer for approval of equipment, materials and systems installed on this project. Shop drawings and required submissions are checked by the engineer for discrepancies. Failure of the contractor to make the required submission and prior to obtaining the material, equipment or system without approval takes shall make the contractor fully responsible for the suitability of the material, equipment or system. Inadequacies and deficiencies of materials, equipment or systems shall be repaired or replaced by the contractor at no cost to the owner to meet project requirements and parameters. Provide 3 sets of shop drawings for all material (and one electronic version).
  - 27. The contractor shall be responsible to drain both the hot water system and the domestic plumbing lines as necessary to provide the necessary piping demolition, as well as to install new valves and piping. Contractor shall be responsible to fill the systems and properly bleed air once new work has been completed.
- 3.3 P11-1 (3) 'B' Wing & (5)'C' Wing Toilet Rooms Service Piping Add sheet notes 1, 4 and 7 to all WC-1 fixtures.
- 3.4 P11-1 (1)'A' Wing Toilet Rooms (public) Service Piping Add sheet note 4 and 7 to all WC-1 fixtures.
- 3.5 P11-1 (2)'A' Wing, (4) 'B' Wing & (6)'C' Wing Toilet Rms San. & Vent Piping. Refer to sketch, PSK-1 for sheet note changes.
- 3.6 P11-1 Add the following statement to, Sheet Notes: General: (ADA) indicated fixtures shall be mounted at ADA heights. Coordinate with architectural plans.