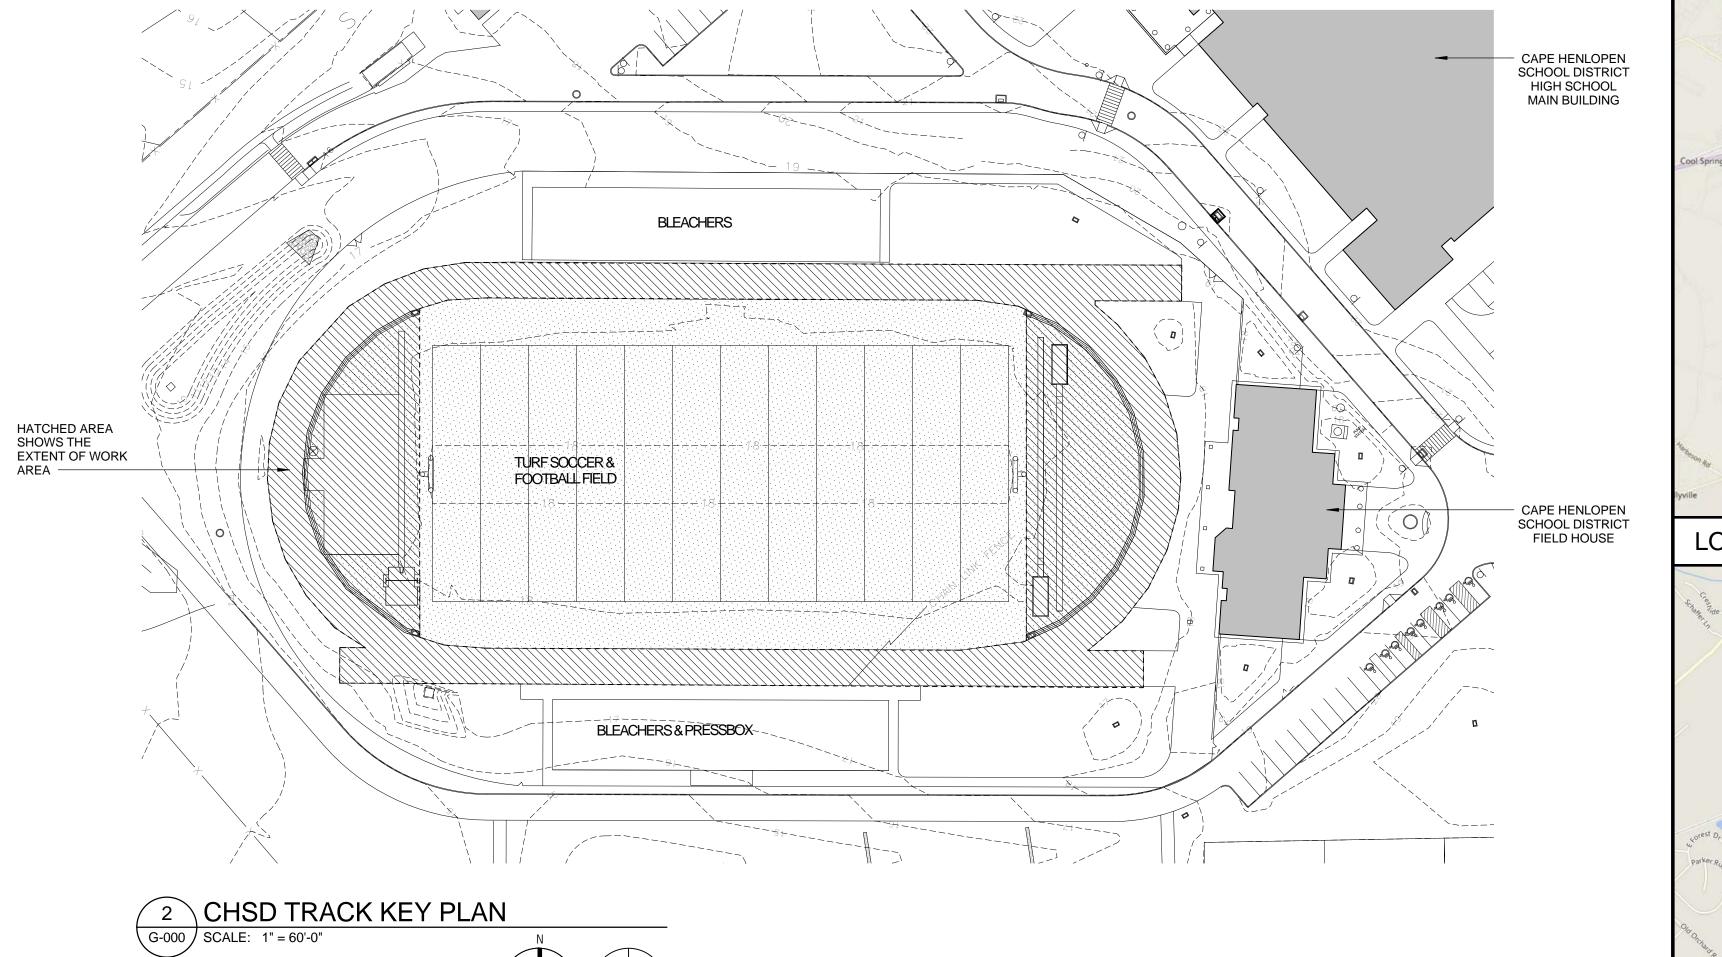

## PROJECT DESCRIPTION:

This project consists of the removal and replacement of the high school running track in it's entirety. This project also includes the removela and replacement of the long jump coverboards.

## ISSUED:

4/17/18 ISSUED FOR BID

VICINITY MAP:

1 CHSD OVERALL SITE PLAN
G-000 SCALE: 1" = 300'-0" N