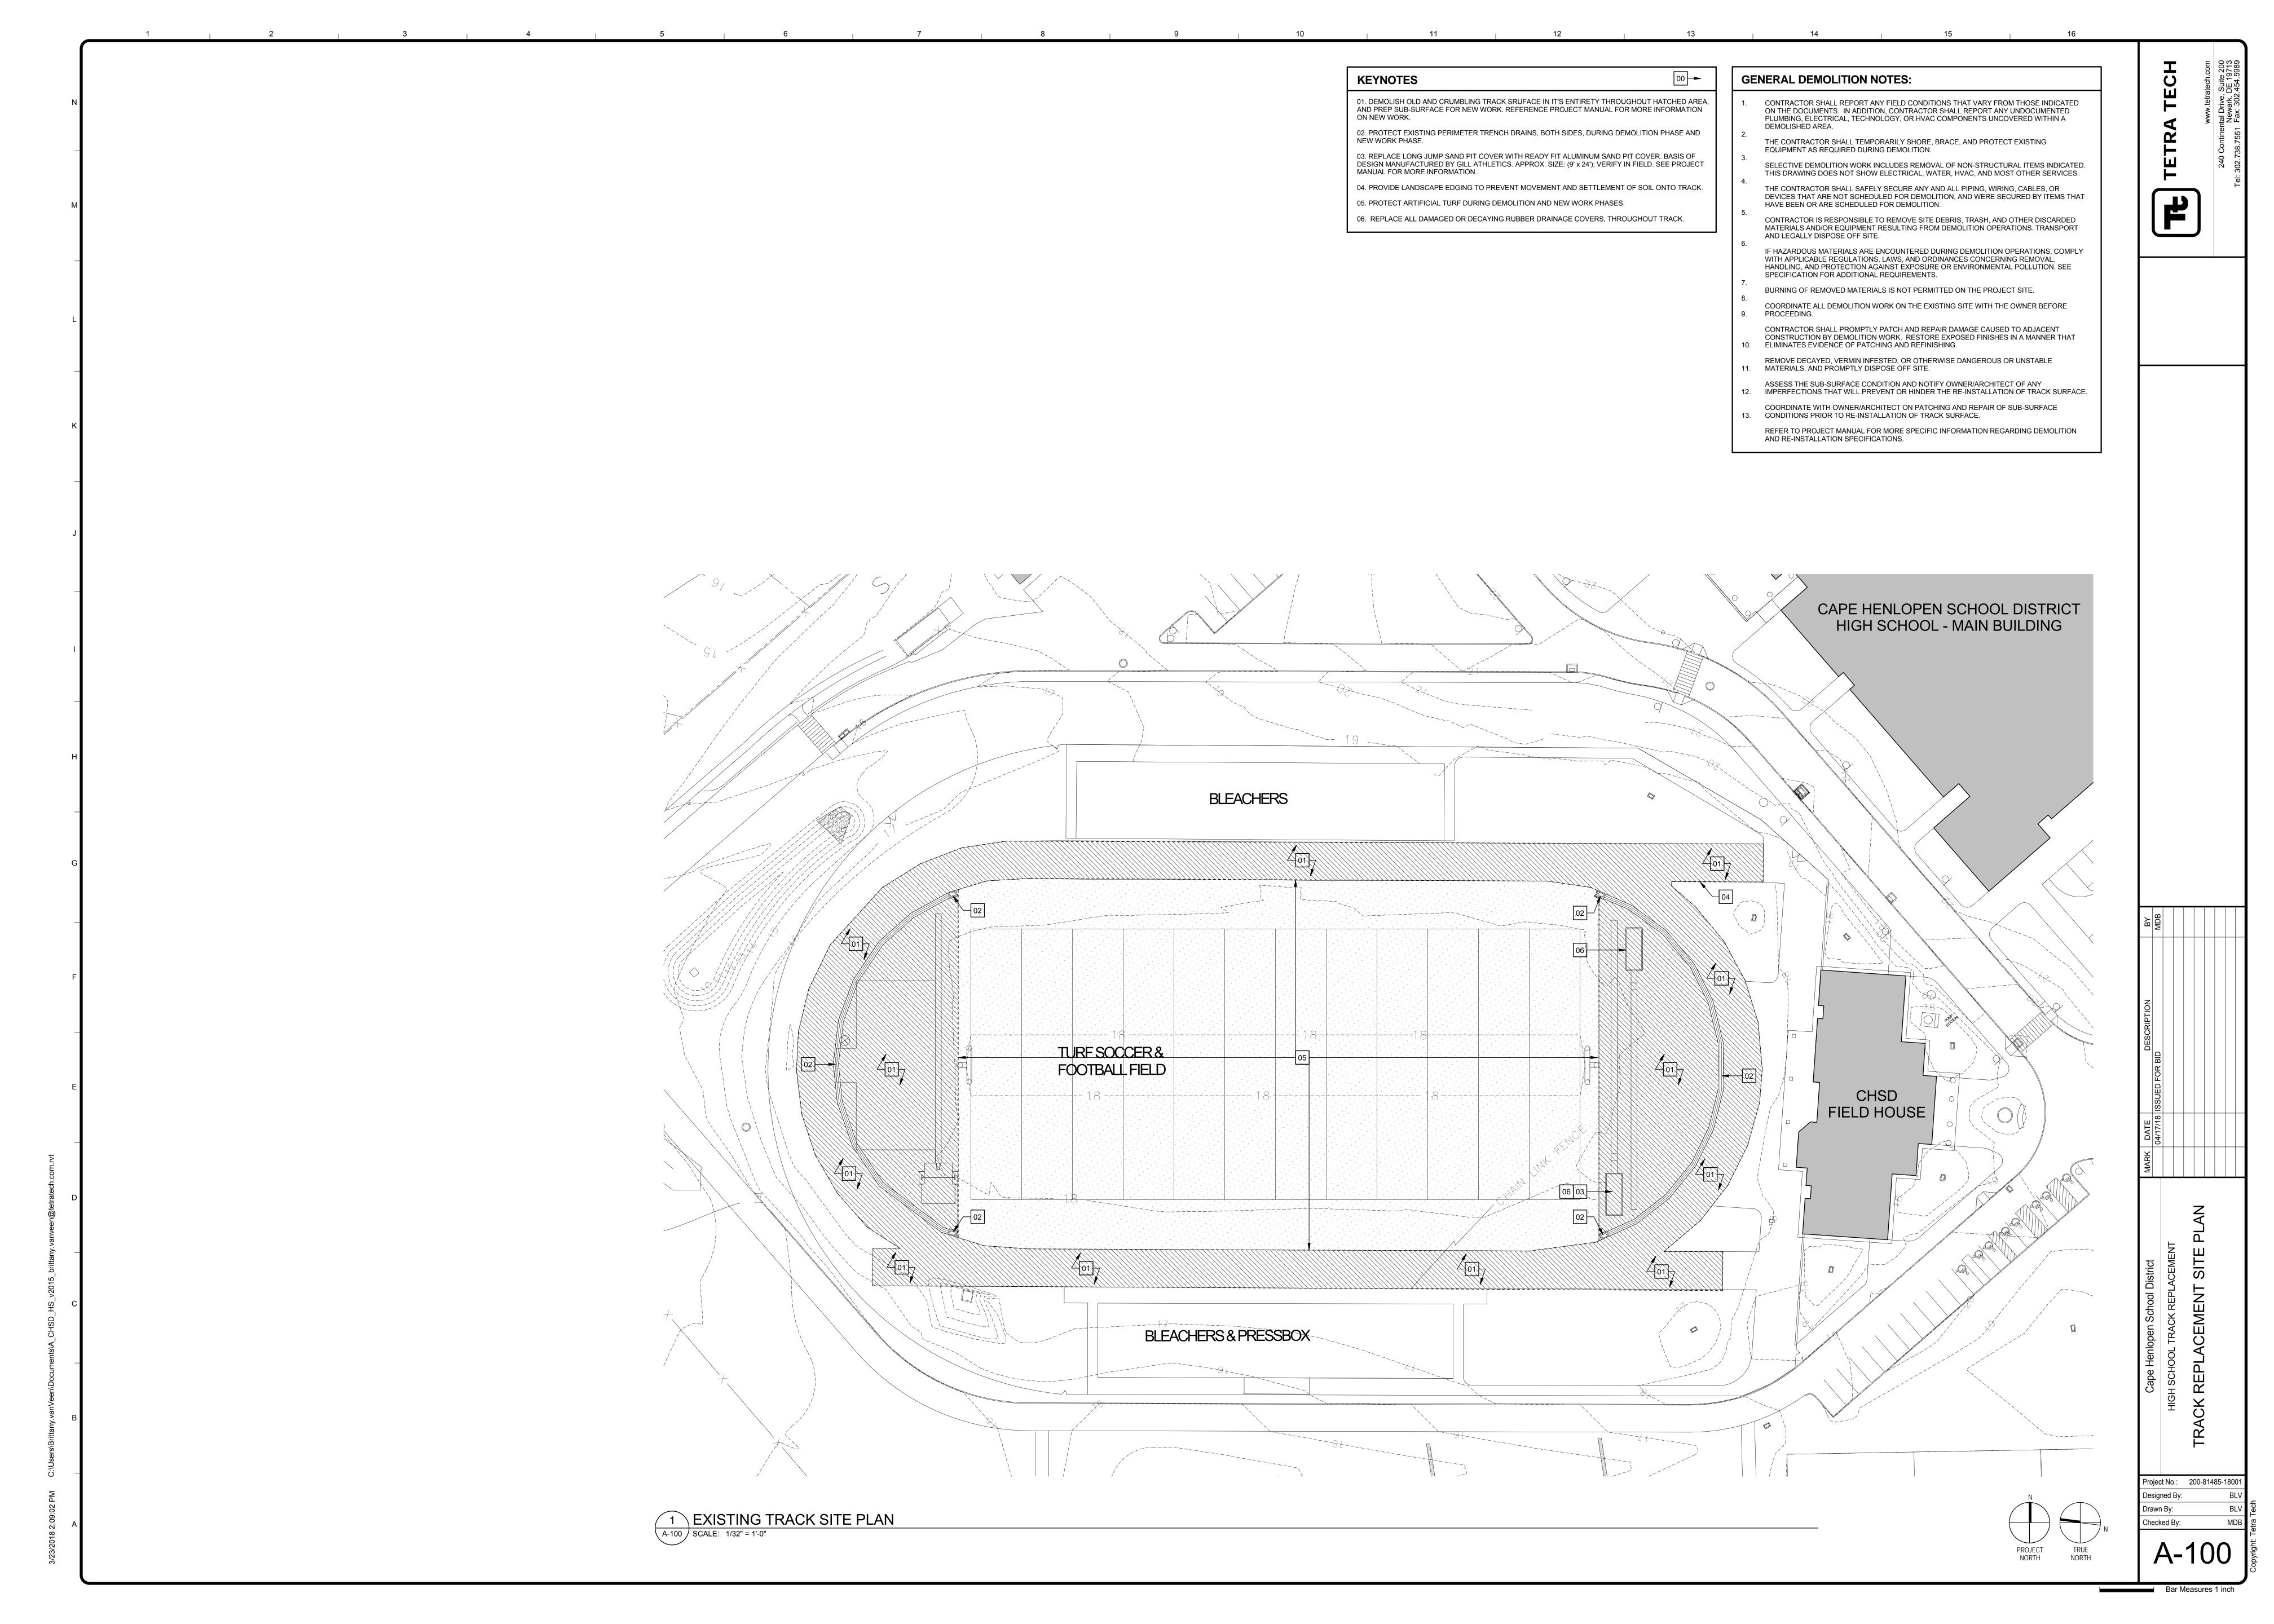

## PROJECT DESCRIPTION:

This project consists of the removal and replacement of the high school running track in it's entirety. This project also includes the removela and replacement of the long jump coverboards.