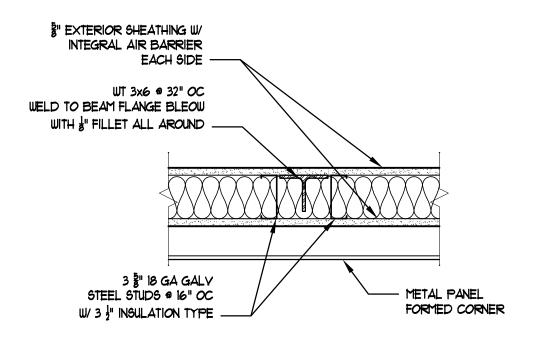

#### **ATTACHMENTS:**

DRAWING A-701 - STEEL REINFORCMENT OF PARAPET WALL

## <u>DRAWING A-402 – ROOF DETAILS</u>

Add detail C6

Attachment: A-701- STEEL REINFORCMENT OF PARAPET WALL

END OF ADDENDUM NO. 3

1621 N. Lincoln Street Wilmington, DE 19806 (P)302-658-6426 (F)302-658-8431

SHEET TITLE

STEEL REINFORCMENT OF PARAPET WALL ADD DETAIL TO SHEET A-402

PROJECT

TALLEY MIDDLE SCHOOL ROOF UPGRADES

CONSULTANT OF A400

A-701