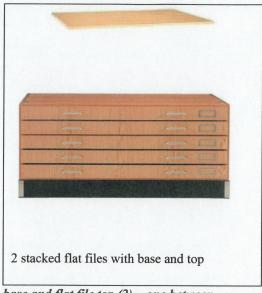

# NEW CANTWELL'S BRIDGE MIDDLE SCHOOL & ODESSA HIGH SCHOOL FURNITURE

ITEM #: FF-01

ITEM: Flat File Storage with Base and Finished top

STYLE: Flat File Storage

BASIS OF DESIGN: Diversified Woodcrafts or Approved Equal

MODEL #: Two (2) FFS-3624M + FFSB-3624 Base + Two (2) FFST-

3624M Top (one between drawer units, one on top)

DIMENSIONS: 40.5"w. x 27" d. x 17 h.

FINISH COLOR: Maple

TOP: Maple Base: Standard

DESCRIPTION: Unit consisting of two (2) stacked 5 drawer files with sub base and flat file top (2) – one between drawer units and one on top.

Flat files hold papers up to 24" x 36". The inside of the drawers measure 37"W x 24-3/4"D x 1-1/2"H and feature full extension glides. Up to three units can be stacked providing you with ample storage. All three pieces are interlocking to each other or can be independent of each other. 4" toe kick which is covered with rubber base molding. Veneered top. Features include dovetailed drawers, maple, ADA compliant pulls and label holders.

Complete Install In Room – 2 units stacked (top unit between drawer units ) with toe kick base and finished top COMMENTS:

| QUANTITY | LOCATION/ROOM #'S | QUANTITY |
|----------|-------------------|----------|
| 2        |                   |          |
|          |                   |          |
|          | TOTAL             | 2        |
|          |                   |          |
|          | QUANTITY 2        | 2        |