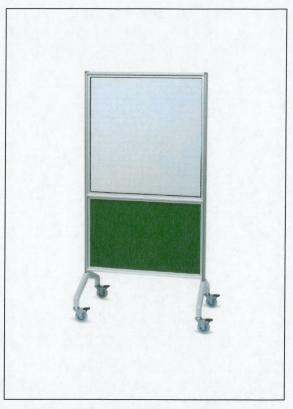

ITEM #: P-2

ITEM: Mobile Partition

BASIS OF DESIGN: Egan Visual or Approved Equal

STYLE: V-Series Mobile Split Panel Partition

MODEL #: VCF6054 Customized with Glasswrite MAG above and fabric below +Two (2) ACDT12 ADH 12" Marker Tray (include ACDT Egan Adhere) + Neomagnets ACEAMag

DIMENSIONS: Overall Height: 54"

Lower Panel: 18-11/16"

Width: 60" Depth: 20"

FINISH: Top:Translucent Glasswrite Mag Frosted Glass with Grid

Dots-Both sides

Bottom Panel: Tackable Fabric Grade C - Both Sides

Frame: Standard finish (to be selected)

DESCRIPTION: Egan V-Series Split Mobil Partition with translucent frosted GlassWrite tempered glass with Grid Dots on top panel with tackable fabric on lower panel (both sides). Include Accessories: Marker tray(2) with Egan Adhere and set of Neomagnets